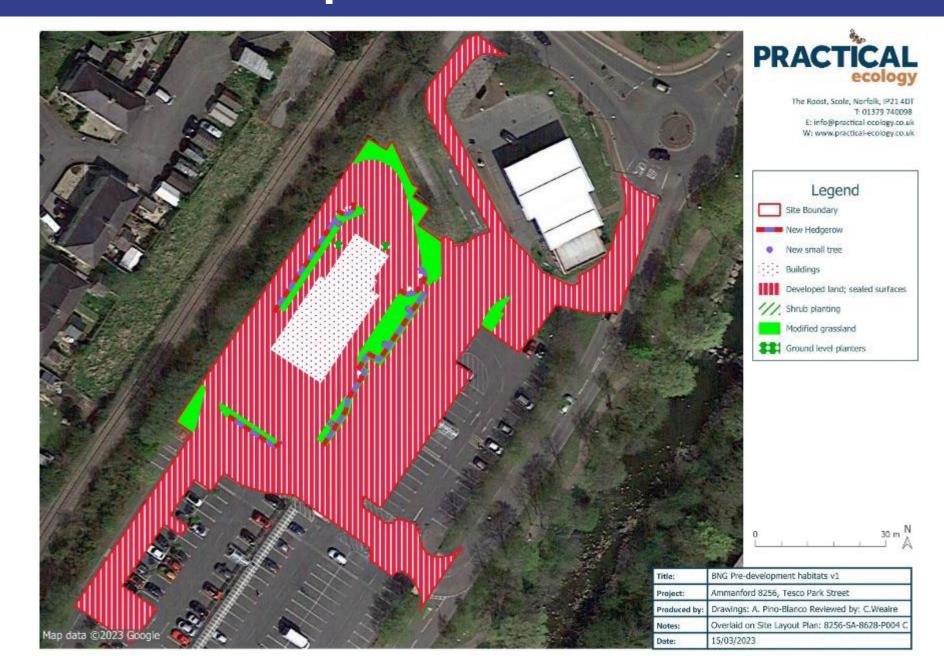

ng Committee

Ceisiadau yr argymhellir eu bod yn cael eu cymeradwyo

Applications recommended for approval



**Andrew Francis** 

Lle a Chynaliadwyedd - Y Gwasanaethau Cynllunio Place and Sustainability - Planning Services

Lle a Seilwaith | Place and Infrastructure





## PL/05597 – Betws Area Plan



#### PL/05597 – 1:1250 Location Plan



## PL/05597 – Proposed Site Layout







#### PL/05597 – Block Plan







# PL/05597 – Existing Site Layout



#### PL/05597 - Conceptual Site Model



#### PL/05597 – Proposed Parking Plan



#### PL/05597 – Proposed HGV Swept Path Analysis & Access





# PL/05597 – Engineering Plan



## PL/05597 – Drainage Layout Plan



## PL/05597 - Proposed Landscaping Plan



# PL/05597 – Pre Development Habitats



## PL/05597 – Post Development Habitats



#### PL/05597 – Proposed Landscape Details



## PL/05597 – Proposed Lighting Layout



#### PL/05597 – Elevations



#### PL/05597 – Floor Plans





ROOF PLAN





Looking west from service road/River Amman



Looking north-west from service road/River Amman



Looking north from service road/River Amman



Looking west from service road/River Amman towards **Fuel** Station



Looking west from service road/River Amman towards Fuel Station



Looking south from A474 roundabout towards **Fuel Station** 



Looking south-west from A474 roundabout towards **Fuel Station** and railway



Looking west from A474 towards railway and modern retail outlets



Looking south from A474 towards Fuel Station and proposed site beyond



Looking south from A474 towards Fuel Station and proposed site b