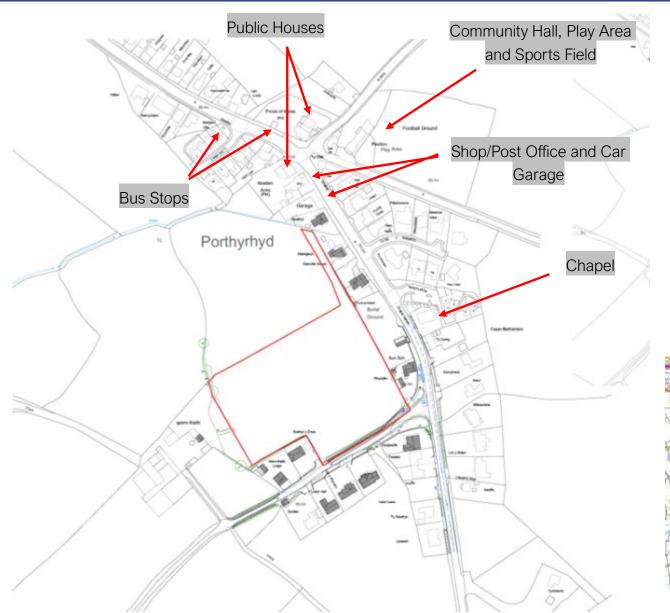

38 Aerial Photograph



## PL/06638 Site plan



## PL/06638 SuDS Strategy Plan





## PL/06638 Engineering layout – Foul Drainage



## PL/06638 Landscaping



## PL/06638 Elevational drawings



Figure 11 - proposed four-bed detached house type "Hampstead"



Figure 12 – proposed two-bed Affordable semi-detached house type "Rhiwbina"



Figure 13 - proposed Affordable semi-detached three-bed house type "531"



Figure 10 - proposed three-bed detached house "Morris"



Figure 14 – typical three-bed detached Affordable bungalow "532"

### PL/06638 Elevational drawings (Four one-bedroom flats)













### PL/06638 Street scene view





## PL/06638 Street scene view





### PL/06638 Street scene view





# PL/06638 — Location of site in relation to existing services and facilities





# PL/06638 — Extract from Proposals Map for Porthyrhyd in Adopted LDP



# PL/06638 Location of site in relation to surrounding settlements and LDP housing allocations



















































Paul Roberts

Lle a Chynaliadwyedd - Y Gwasanaethau Cynllunio Place and Sustainability - Planning Services

Lle a Seilwaith | Place and Infrastructure



### PL/07200 Wider location Plan



# PL/07200 Location plan





Extent of application site of planning application PL/06638



# PL/07200 Aerial Photograph



# PL/07200 SuDS Strategy Plan



### SuDS strategy within planning application PL/06638







### Y Pwyllgor Cynllunio Planning Committee

Ceisiadau yr argymhellir eu bod yn cael eu gwrthod

Applications recommended for refusal



**Charlotte Ford** 

Lle a Chy