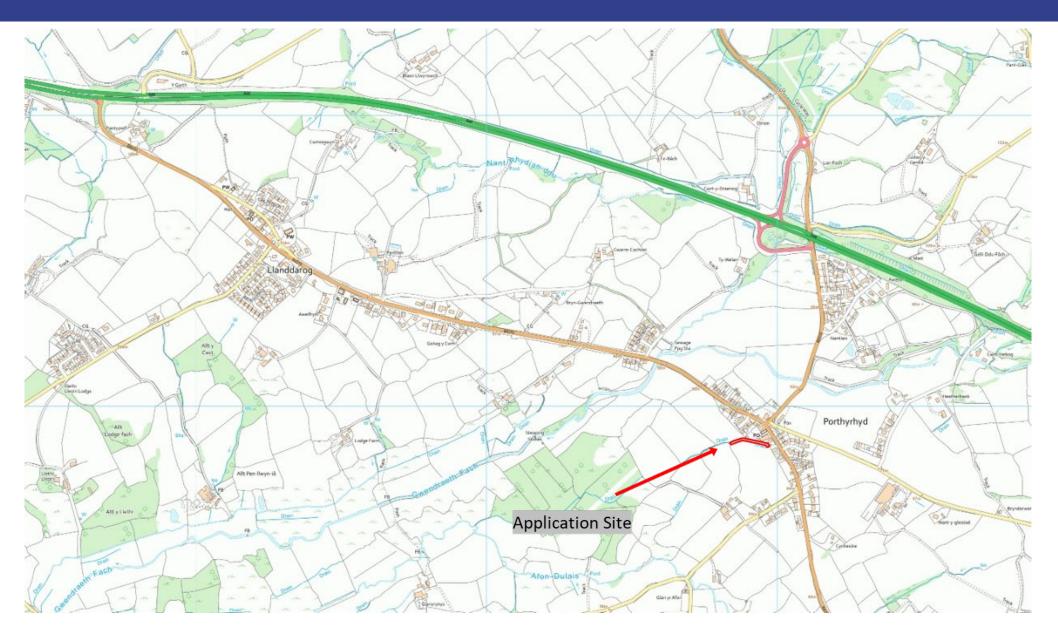

31"



Figure 10 - proposed three-bed detached house "Morris"



Figure 14 – typical three-bed detached Affordable bungalow "532"

### PL/06638 Elevational drawings (Four one-bedroom flats)













### PL/06638 Street scene view





## PL/06638 Street scene view





### PL/06638 Street scene view





# PL/06638 — Location of site in relation to existing services and facilities





# PL/06638 — Extract from Proposals Map for Porthyrhyd in Adopted LDP



# PL/06638 Location of site in relation to surrounding settlements and LDP housing allocations



















































Paul Roberts

Lle a Chynaliadwyedd - Y Gwasanaethau Cynllunio Place and Sustainability - Planning Services

Lle a Seilwaith | Place and Infrastructure



### PL/07200 Wider location Plan



# PL/07200 Location plan





Extent of application site of planning application PL/06638



# PL/07200 Aerial Photograph



# PL/07200 SuDS Strategy Plan



### SuDS strategy within planning application PL/06638







### Y Pwyllgor Cynllunio Planning Committee

Ceisiadau yr argymhellir eu bod yn cael eu gwrthod

Applications recommended for refusal



**Charlotte Ford** 

Lle a Chynaliadwyedd - Y Gwasanaethau Cynllunio Place and Sustainability - Planning Services

Lle a Seilwaith | Place and Infrastructure









### PL/06972- Elevations



Front Elevation 1:100



Side Elevation 1:100

### PL/06972 - Elevations



Rear Elevation 1:100



Side Elevation 1:100

# PL/06972 – Floor plans





First Floor Plan 1:00





















# Diolch | Thank you

sirgar.llyw.cymru

carmarthen