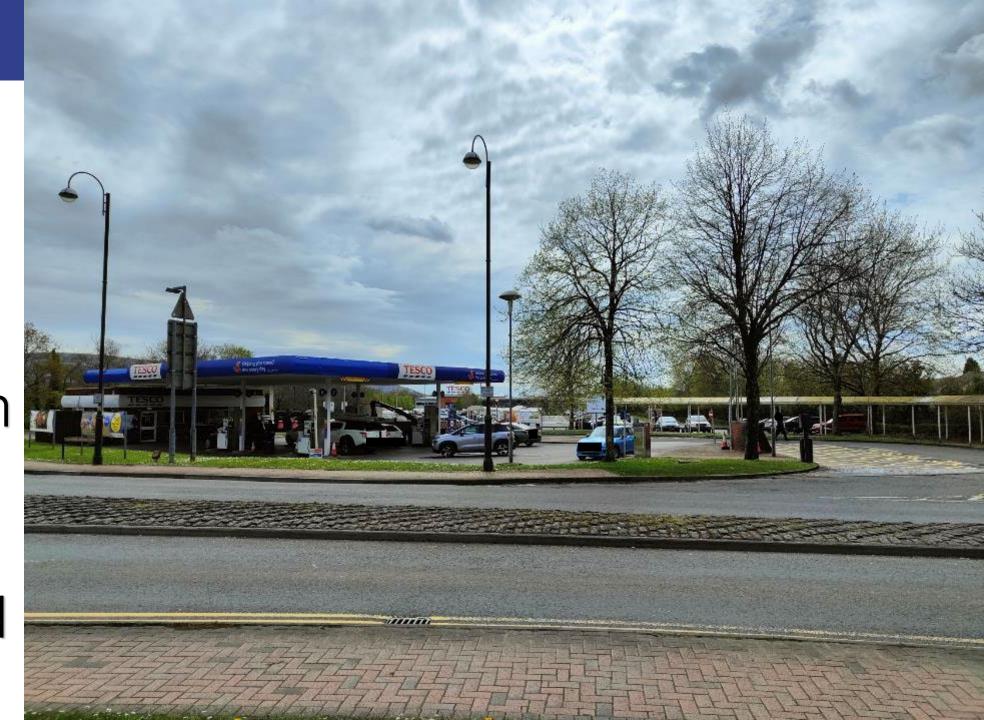

Looking west from service road/River Amman towards Fuel Station

Looking south from A474 roundabout towards **Fuel Station** 

Looking south-west from A474 roundabout towards **Fuel Station** and railway

Looking west from A474 towards railway and modern retail outlets

Looking south from A474 towards Fuel Station and proposed site beyond

Looking south from A474 towards Fuel Station and proposed site beyond

Looking west from A474 over railway towards town centre.

Looking south from pedestrian path adj. fuel station towards application site.