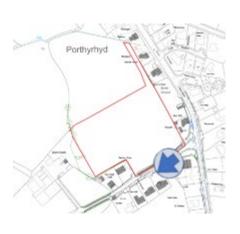

wings



Figure 11 - proposed four-bed detached house type "Hampstead"



Figure 12 – proposed two-bed Affordable semi-detached house type "Rhiwbina"



Figure 13 - proposed Affordable semi-detached three-bed house type "531"



Figure 10 - proposed three-bed detached house "Morris"



Figure 14 – typical three-bed detached Affordable bungalow "532"

### PL/06638 Elevational drawings (Four one-bedroom flats)













### PL/06638 Street scene view





## PL/06638 Street scene view





### PL/06638 Street scene view





# PL/06638 — Location of site in relation to existing services and facilities





# PL/06638 — Extract from Proposals Map for Porthyrhyd in Adopted LDP



# PL/06638 Location of site in relation to surrounding settlements and LDP housing allocations



















































Paul Roberts

Lle a Chynaliadwyedd - Y Gwasanaethau Cynllunio Place and Sustainability - Planning Services

Lle a Seilwaith | Place and Infrastructure



### PL/07200 Wider location Plan



# PL/07200 Location plan





Extent of application site of planning application PL/06638



# PL/07200 Aerial Photograph



# PL/07200 SuDS Strategy Plan



### SuDS strategy within planning application PL/06638







### Y Pwyllgor Cynllunio Planning Committee

Ceisiadau yr argymhellir eu bod yn cael eu gwrthod

Applications recommended for refusal



**Charlotte Ford** 

Lle a Chynaliadwyedd - Y Gwasanaethau Cynllunio Place and Sustainability - Planning Services

Lle a Seilwaith | Place and Infrastructure









### PL/06972- Elevations



Front Elevation 1:100