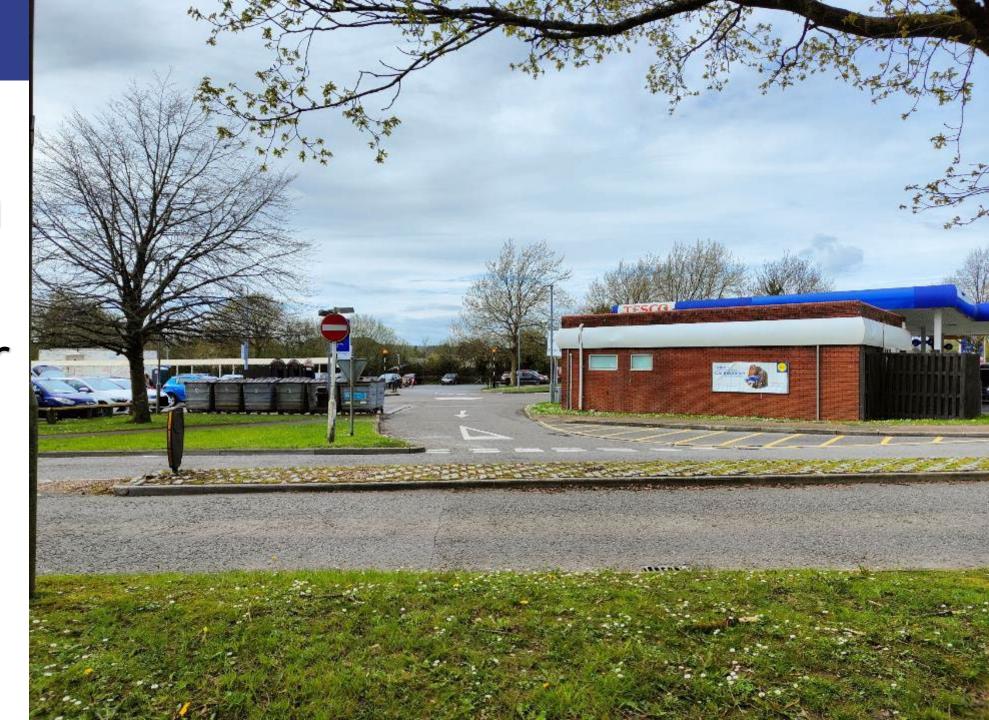

Looking west from service road/River Amman towards Fuel Station

Looking south from A474 roundabout towards **Fuel Station** 

Looking south-west from A474 roundabout towards **Fuel Station** and railway

Looking west from A474 towards railway and modern retail outlets