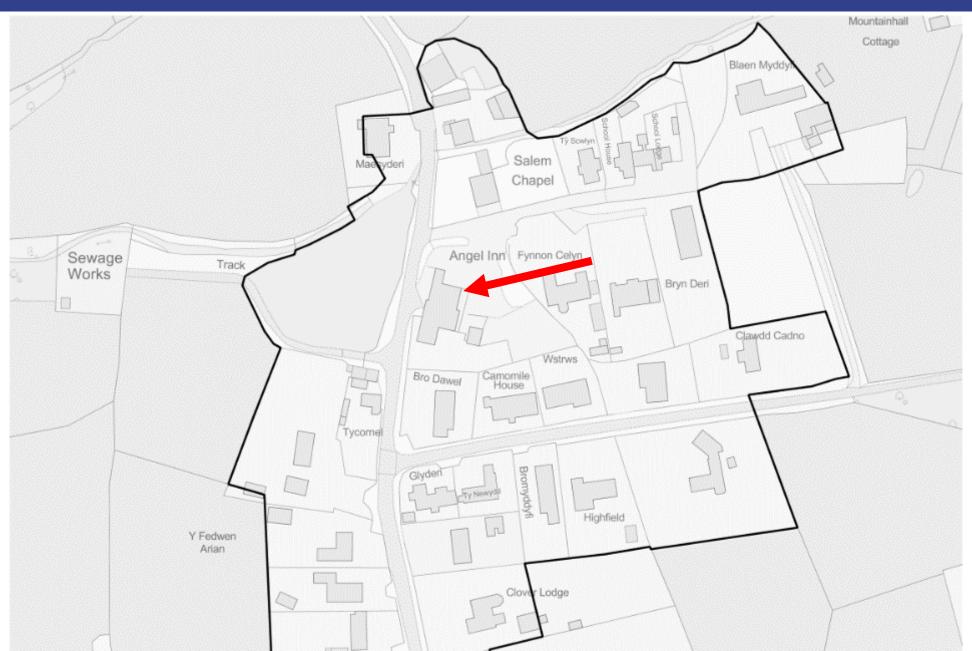

Application site, looking south towards Tesco store.



Application site, looking east towards River Amman.



Application site, looking north east towards fuel station.



Application site, looking south highlighting boundary hedge with railway land.



Looking west through boundary hedge towards nearest residential.



Looking west through boundary hedge towards nearest residential.



Looking east from the nearest residential units.



Looking east from the nearest residential units, at edge of the railway boundary.



Kevin D Phillips

Lle a Chynaliadwyedd - Y Gwasanaethau Cynllunio Place and Sustainability - Planning Services

Lle a Seilwaith | Place and Infrastructure



#### **Location Plan**



## Salem Village with Development Limits



## Salem Village with Development Limits



## PL/06623 Aerial Photo



## **Application Location Plan**



## **Application Block Plan**



## **Existing Elevation Plan**



1 Elevation 1 - a

2 Elevation 2 - a





#### **Proposed Elevation Plan**





1 Elevation 1 Proposed

1:200

2 Elevation 2 Proposed





4 Elevation 4 Proposed

1:200

## **Existing Layout Plan**





Existing GF

2 Existing FF

## **Proposed Layout Plan**



1 Proposed GF



1:200























## **Site Photo**



Paul Roberts

Lle a Chynaliadwyedd - Y Gwasanaethau Cynllunio Place and Sustainability - Planning Services

Lle a Seilwaith | Place and Infrastructure



#### PL/06638 Wider location Plan



## PL/06638 Location plan



## PL/06638 Aerial Photograph



## PL/06638 Site plan



## PL/06638 SuDS Strategy Plan





## PL/06638 Engineering