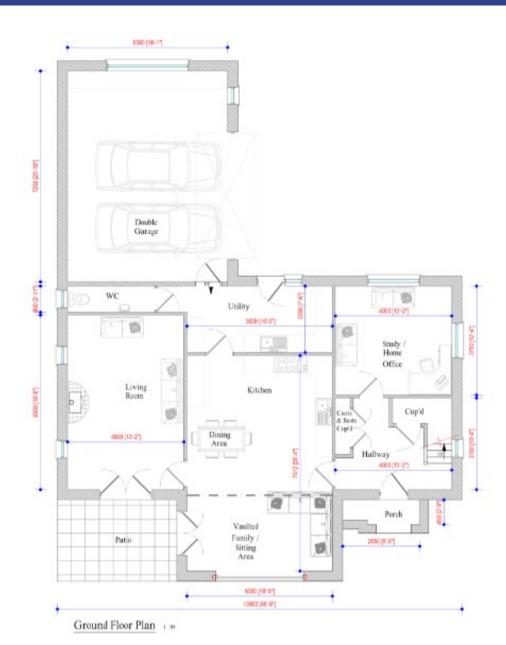

#### PL/05597 – Floor Plans

ROOF PLAN

Looking west from service road/River Amman

Looking north-west from service road/River Amman

Looking north from service road/River Amman

Looking west from service road/River Amman towards **Fuel** Station