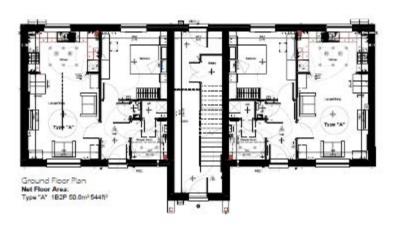

asanaethau Cynllunio Place and Sustainability - Planning Services

Lle a Seilwaith | Place and Infrastructure



#### PL/06638 Wider location Plan



## PL/06638 Location plan



## PL/06638 Aerial Photograph



## PL/06638 Site plan



## PL/06638 SuDS Strategy Plan





## PL/06638 Engineering layout – Foul Drainage



## PL/06638 Landscaping



## PL/06638 Elevational drawings



Figure 11 - proposed four-bed detached house type "Hampstead"



Figure 12 – proposed two-bed Affordable semi-detached house type "Rhiwbina"



Figure 13 - proposed Affordable semi-detached three-bed house type "531"



Figure 10 - proposed three-bed detached house "Morris"



Figure 14 – typical three-bed detached Affordable bungalow "532"

### PL/06638 Elevational drawings (Four one-bedroom flats)













### PL/06638 Street scene view





## PL/06638 Street scene view





### PL/06638 Street scene view





# PL/06638 — Location of site in relation to existing services and facilities





# PL/06638 — Extract from Proposals Map for Porthyrhyd in Adopted LDP



# PL/06638 Location of site in relation to surrounding settlements and LDP housing allocations



















































Paul Roberts

Lle a Chynaliadwyedd - Y Gwasanaethau Cynllunio Place and Sustainability - Planning Services

Lle a Seilwaith | Place and Infrastructure



### PL/07200 Wider location Plan



# PL/07200 Location plan





Extent of application site of planning application PL/06638



# PL/07200 Aerial Photograph



# PL/07200 SuDS Strategy Plan



### SuDS strategy within planning applica