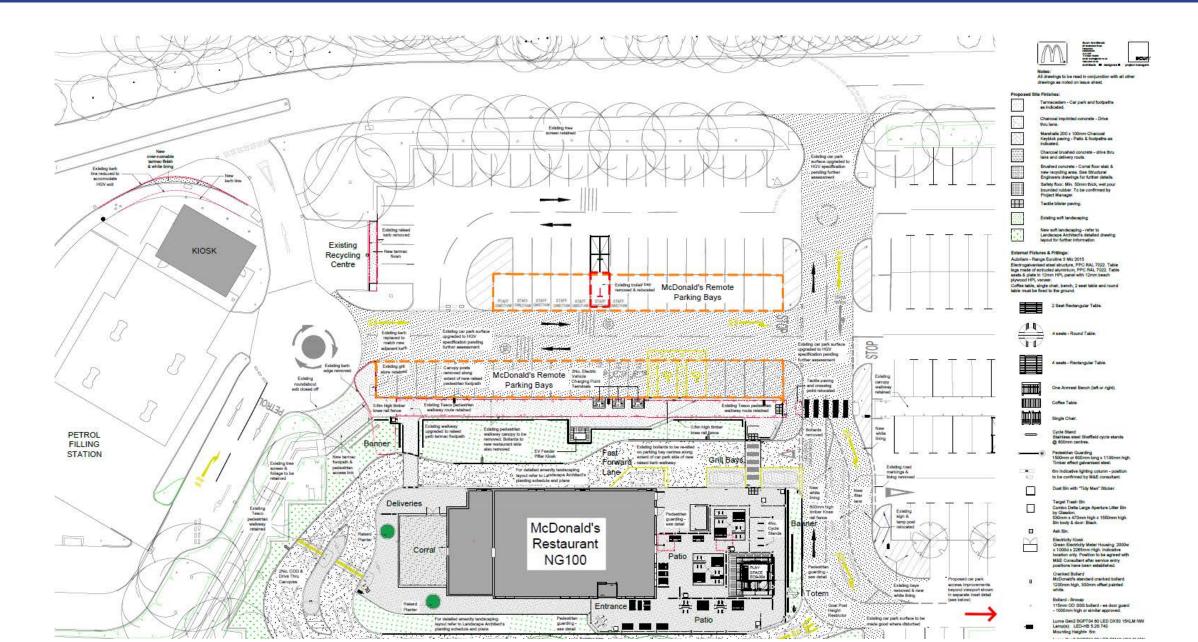

# Y Pwyllgor Cynllunio / Planning Committee

# 25/04/2024

Lle a Chynaliadwyedd - Y Gwasanaethau Cynllunio Place and Sustainability - Planning Services

Lle a Seilwaith | Place and Infrastructure



#### Y Pwyllgor Cynllunio Planning Committee

Ceisiadau yr argymhellir eu bod yn cael eu cymeradwyo

Applications recommended for approval



**Andrew Francis** 

Lle a Chynaliadwyedd - Y Gwasanaethau Cynllunio Place and Sustainability - Planning Services

Lle a Seilwaith | Place and Infrastructure





## PL/05597 – Betws Area Plan



#### PL/05597 – 1:1250 Location Plan



## PL/05597 – Proposed Site Layout







#### PL/05597 – Block Plan







# PL/05597 – Existing Site Layout



#### PL/05597 - Conceptual Site Model



#### PL/05597 – Proposed Parking Plan



#### PL/05597 – Proposed HGV Swept Path Analysis & Access





# PL/05597 – Engineering Plan



## PL/05597 – Drainage Layout Plan



## PL/05597 - Proposed Landscaping Plan



# PL/05597 – Pre Development Habitats



## PL/05597 – Post Development Habitats



#### PL/05597 – Proposed Landscape Details



## PL/05597 – Proposed Lighting Layout



#### PL/05597 – Elevations



#### PL/05597 – Floor Plans





ROOF PLAN





Looking west from service road/River Amman



Looking north-west from service road/River Amman



Looking north from service road/River Amman



Looking west from service road/River Amman towards **Fuel** Station



Looking west from service road/River Amman towards Fuel Station



Looking south from A474 roundabout towards **Fuel Station** 



Looking south-west from