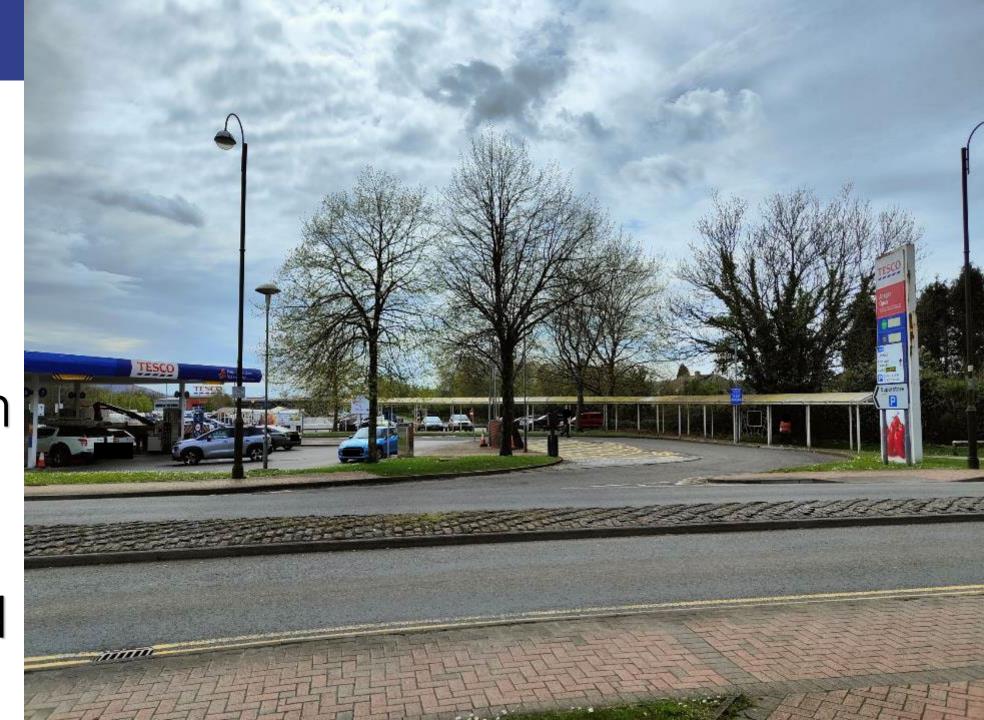

Looking south from A474 towards Fuel Station and proposed site beyond

Looking south from A474 towards Fuel Station and proposed site beyond

Looking west from A474 over railway towards town centre.

Looking south from pedestrian path adj. fuel station towards application site.

Application site, looking south towards Tesco store.

Application site, looking south towards Tesco store.

Application site, looking east towards River Amman.

Application site, looking north east towards fuel station.