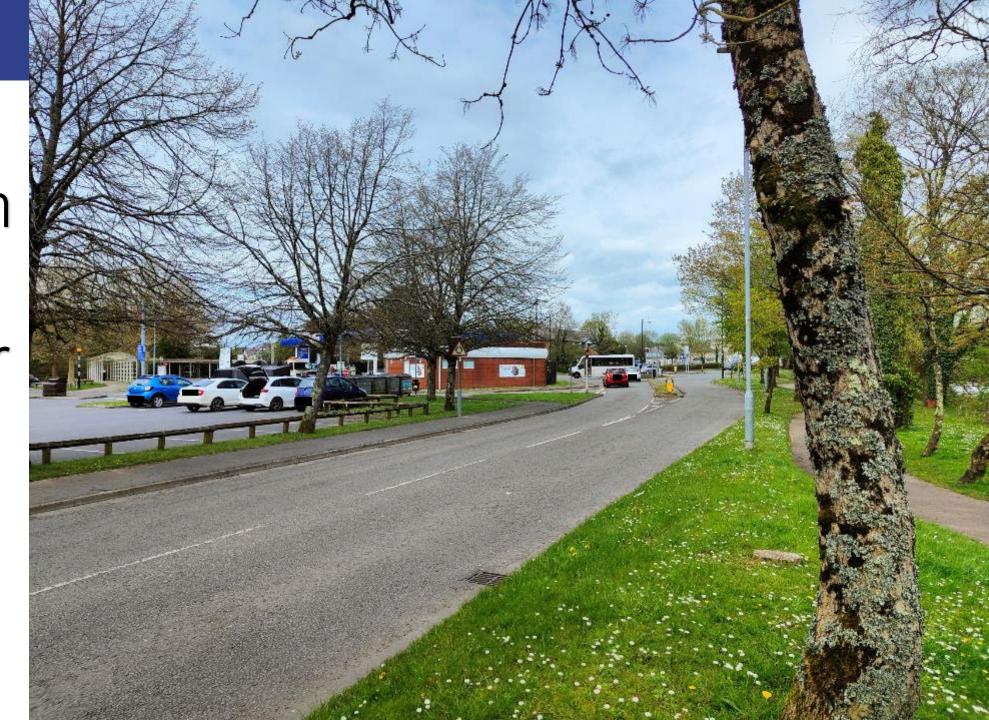

Looking south from A474 towards Fuel Station and proposed site beyond

Looking south from A474 towards Fuel Station and proposed site beyond

Looking west from A474 over railway towards town centre.

Looking south from pedestrian path adj. fuel station towards application site.