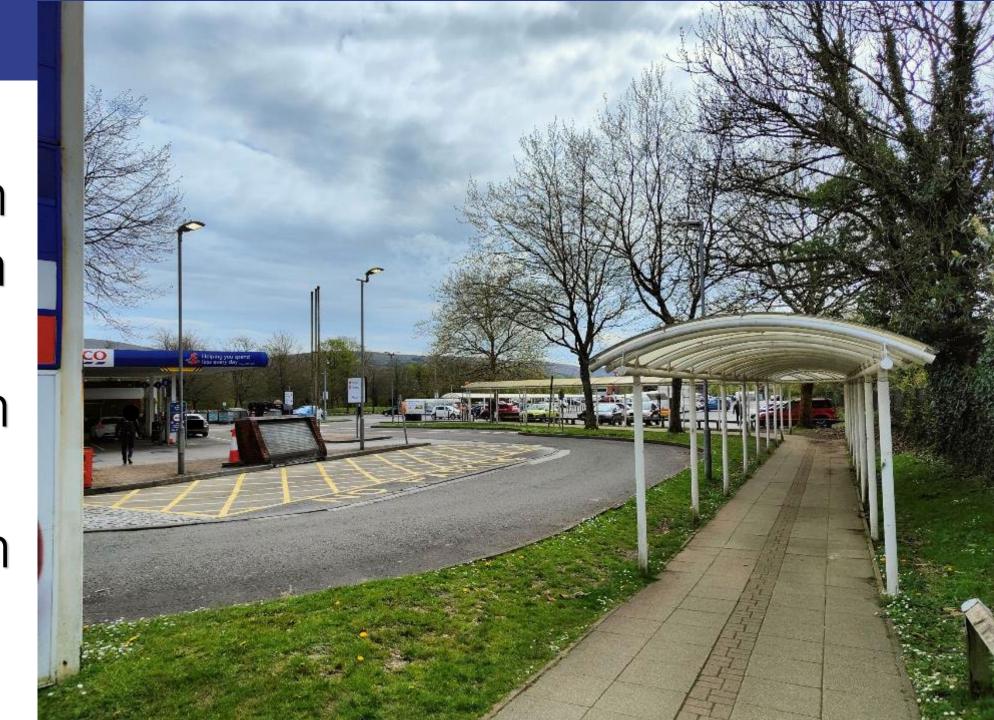

Looking west from service road/River Amman towards Fuel Station

Looking south from A474 roundabout towards **Fuel Station** 

Looking south-west from A474 roundabout towards **Fuel Station** and railway

Looking west from A474 towards railway and modern retail outlets

Looking south from A474 towards Fuel Station and proposed site beyond

Looking south from A474 towards Fuel Station and proposed site beyond

Looking west from A474 over railway towards town centre.

Looking south from pedestrian path adj. fuel station towards application site.