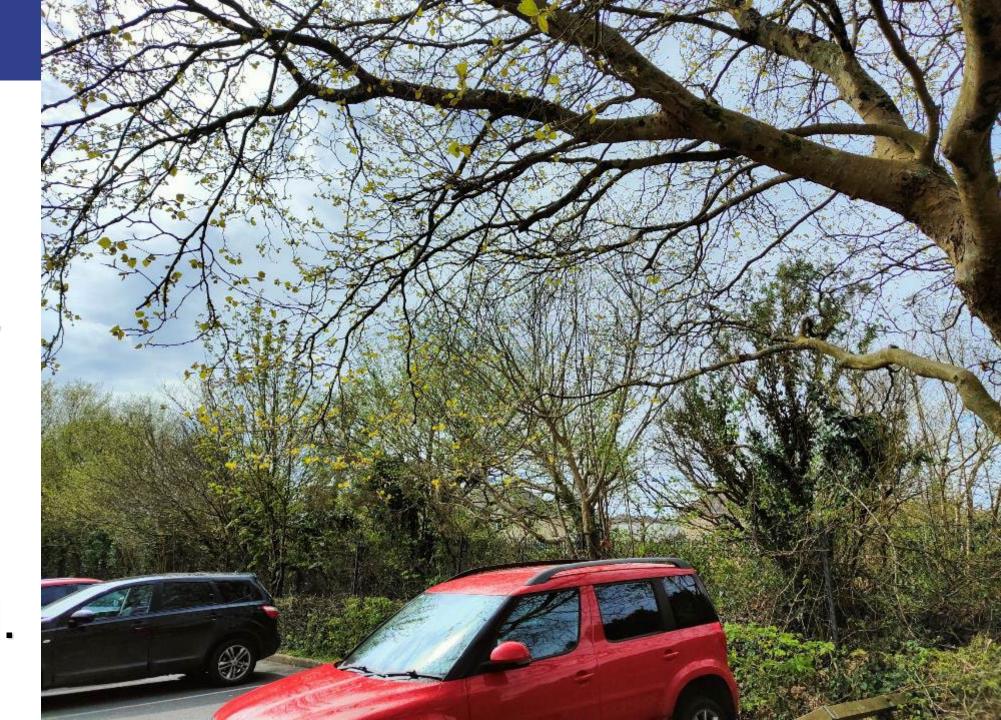

Application site, looking south highlighting boundary hedge with railway land.

Looking west through boundary hedge towards nearest residential.

Looking west through boundary hedge towards nearest residential.