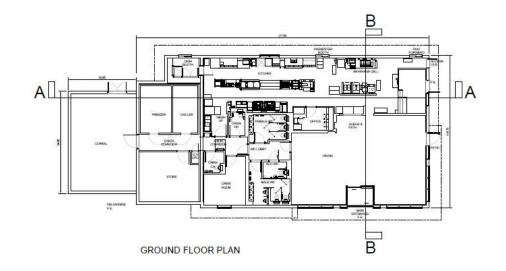

thau Cynllunio Place and Sustainability - Planning Services

Lle a Seilwaith | Place and Infrastructure





## PL/05597 – Betws Area Plan



#### PL/05597 – 1:1250 Location Plan



## PL/05597 – Proposed Site Layout







#### PL/05597 – Block Plan







# PL/05597 – Existing Site Layout



#### PL/05597 - Conceptual Site Model



#### PL/05597 – Proposed Parking Plan



#### PL/05597 – Proposed HGV Swept Path Analysis & Access





# PL/05597 – Engineering Plan



## PL/05597 – Drainage Layout Plan



## PL/05597 - Proposed Landscaping Plan



# PL/05597 – Pre Development Habitats



## PL/05597 – Post Development Habitats



#### PL/05597 – Proposed Landscape Details



## PL/05597 – Proposed Lighting Layout



#### PL/05597 – Elevations



#### PL/05597 – Floor Plans





ROOF PLAN





Looking west from service road/River Amman



Looking north-west from service road/River Amman



Looking north from service road/River Amman



Looking west from service road/River Amman towards **Fuel** Station



Looking west from service road/River Amman towards Fuel Station



Looking south from A474 roundabout towards **Fuel Station** 



Looking south-west from A474 roundabout towards **Fuel Station** and railway



Looking west from A474 towards railway and modern retail outlets



Looking south from A474 towards Fuel Station and proposed site beyond



Looking south from A474 towards Fuel Station and proposed site beyond



Looking west from A474 over railway towards town centre.



Looking south from pedestrian path adj. fuel station towards application site.



Application s