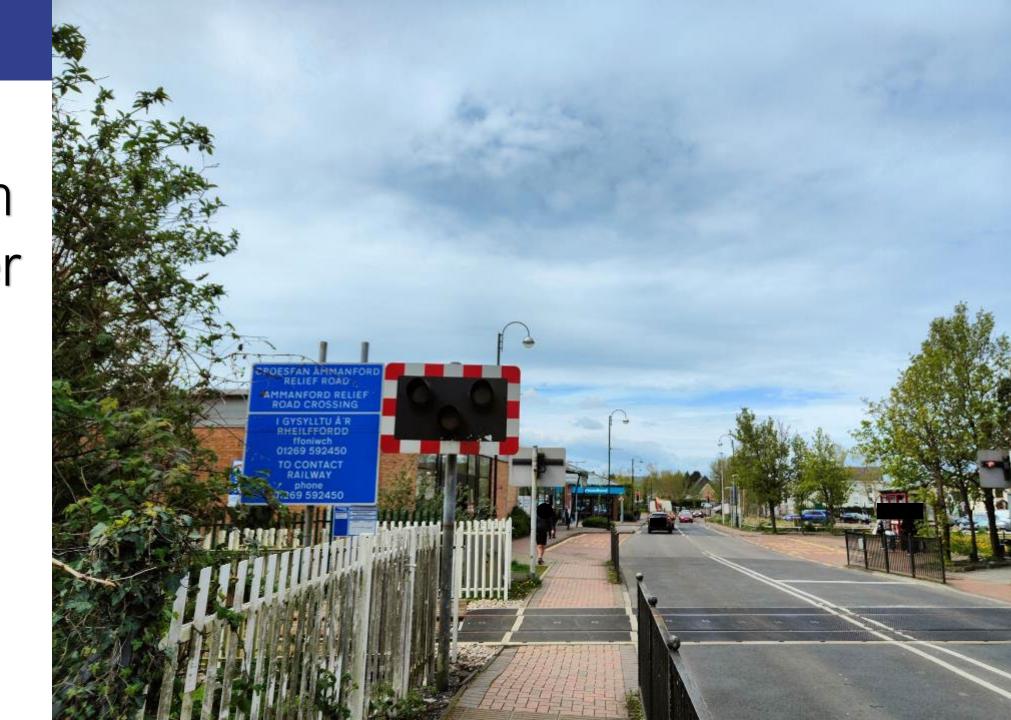

Looking south from A474 towards Fuel Station and proposed site beyond

Looking south from A474 towards Fuel Station and proposed site beyond

Looking west from A474 over railway towards town centre.

Looking south from pedestrian path adj. fuel station towards application site.