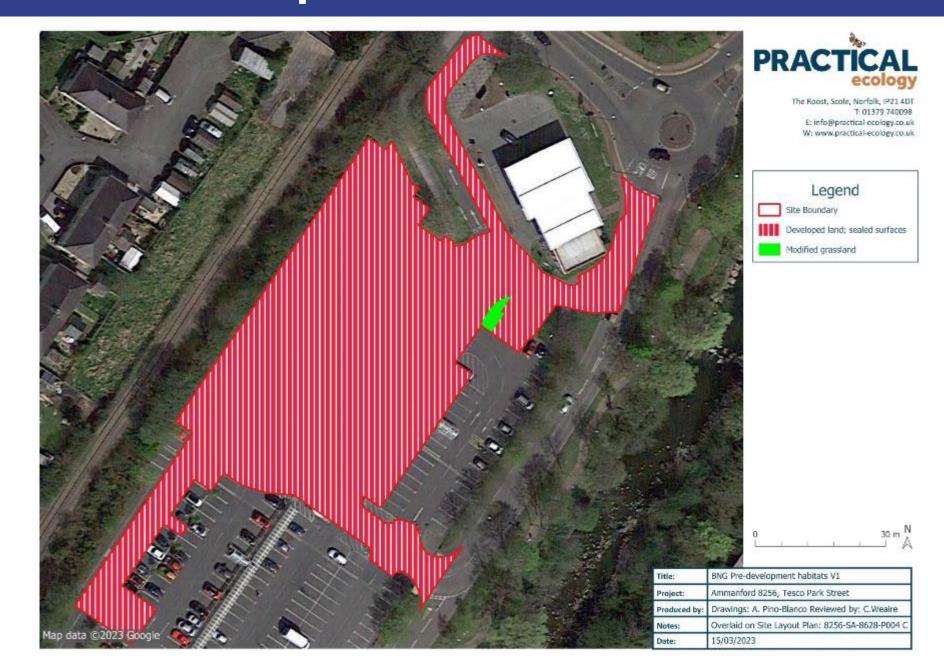

ructure



#### Y Pwyllgor Cynllunio Planning Committee

Ceisiadau yr argymhellir eu bod yn cael eu cymeradwyo

Applications recommended for approval



**Andrew Francis** 

Lle a Chynaliadwyedd - Y Gwasanaethau Cynllunio Place and Sustainability - Planning Services

Lle a Seilwaith | Place and Infrastructure





## PL/05597 – Betws Area Plan



#### PL/05597 – 1:1250 Location Plan



## PL/05597 – Proposed Site Layout







#### PL/05597 – Block Plan







# PL/05597 – Existing Site Layout



#### PL/05597 - Conceptual Site Model



#### PL/05597 – Proposed Parking Plan



#### PL/05597 – Proposed HGV Swept Path Analysis & Access





# PL/05597 – Engineering Plan



## PL/05597 – Drainage Layout Plan



## PL/05597 - Proposed Landscaping Plan



# PL/05597 – Pre Development Habitats



## PL/05597 – Post Development Habitats



#### PL/05597 – Proposed Landscape Details



## PL/05597 – Proposed Lighting Layout



#### PL/05597 – Elevations



#### PL/05597 – Floor Plans





ROOF PLAN





Looking west from service road/River Amman



Looking north-west from service road/River Amman



Looking north from service road/River Amman



Looking west from service road/River Amman towards **Fuel** Station



Looking west from service road/River Amman towards Fuel Station



Looking south from A474 roundabout towards **Fuel Station** 



Looking south-west from A474 roundabout towards **Fuel Station** and railway



Looking west from A474 towards railway and modern retail outlets



Looking south from A474 towards Fuel Station and proposed site beyond



Looking south from A4