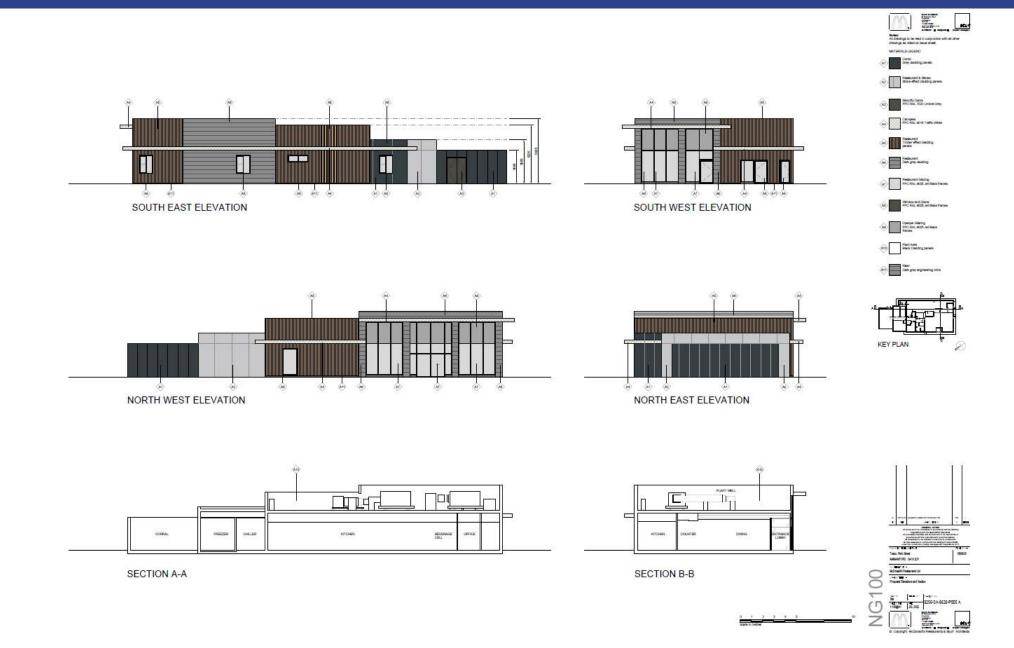

Francis** 

Lle a Chynaliadwyedd - Y Gwasanaethau Cynllunio Place and Sustainability - Planning Services

Lle a Seilwaith | Place and Infrastructure





## PL/05597 – Betws Area Plan



#### PL/05597 – 1:1250 Location Plan



## PL/05597 – Proposed Site Layout







#### PL/05597 – Block Plan







# PL/05597 – Existing Site Layout



#### PL/05597 - Conceptual Site Model



#### PL/05597 – Proposed Parking Plan



#### PL/05597 – Proposed HGV Swept Path Analysis & Access





# PL/05597 – Engineering Plan



## PL/05597 – Drainage Layout Plan



## PL/05597 - Proposed Landscaping Plan



# PL/05597 – Pre Development Habitats



## PL/05597 – Post Development Habitats



#### PL/05597 – Proposed Landscape Details



## PL/05597 – Proposed Lighting Layout



#### PL/05597 – Elevations



#### PL/05597 – Floor Plans





ROOF PLAN





Looking west from service road/River Amman



Looking north-west from service road/River Amman



Looking north from service road/River Amman



Looking west from service road/River Amman towards **Fuel** Station



Looking west from service road/River Amman towards Fuel Station



Looking south from A474 roundabout towards **Fuel Station** 



Looking south-west from A474 roundabout towards **Fuel Station** and railway



Looking west from A474 towards railway and modern retail outlets



Looking south from A474 towards Fuel Station and proposed site beyond



Looking south from A474 towards Fuel Station and proposed site beyond



Looking west from A474 over railway towards town centre.



Looking south from pedestrian path adj. fuel stat