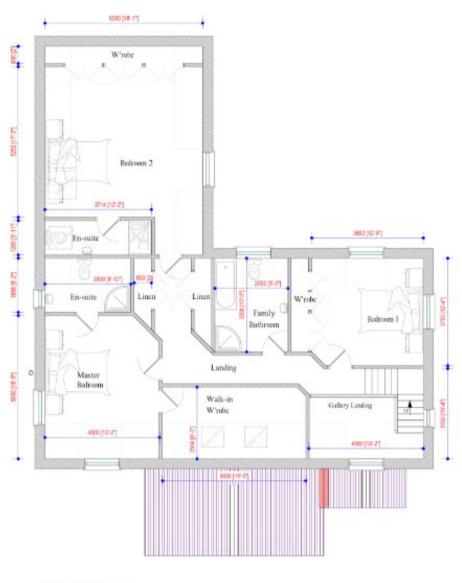

#### PL/05597 – Floor Plans

ROOF PLAN

Looking west from service road/River Amman

Looking north-west from service road/River Amman

Looking north from service road/River Amman

Looking west from service road/River Amman towards **Fuel** Station