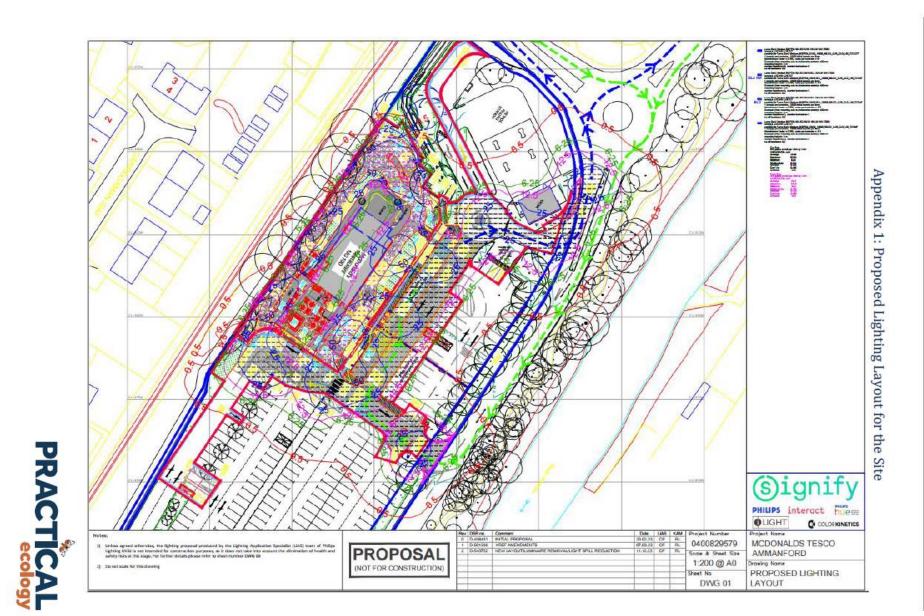

ended for approval



**Andrew Francis** 

Lle a Chynaliadwyedd - Y Gwasanaethau Cynllunio Place and Sustainability - Planning Services

Lle a Seilwaith | Place and Infrastructure





## PL/05597 – Betws Area Plan



#### PL/05597 – 1:1250 Location Plan



## PL/05597 – Proposed Site Layout







#### PL/05597 – Block Plan







# PL/05597 – Existing Site Layout



#### PL/05597 - Conceptual Site Model



#### PL/05597 – Proposed Parking Plan



#### PL/05597 – Proposed HGV Swept Path Analysis & Access





# PL/05597 – Engineering Plan



## PL/05597 – Drainage Layout Plan



## PL/05597 - Proposed Landscaping Plan



# PL/05597 – Pre Development Habitats



## PL/05597 – Post Development Habitats



#### PL/05597 – Proposed Landscape Details



## PL/05597 – Proposed Lighting Layout



#### PL/05597 – Elevations



#### PL/05597 – Floor Plans





ROOF PLAN





Looking west from service road/River Amman



Looking north-west from service road/River Amman



Looking north from service road/River Amman



Looking west from service road/River Amman towards **Fuel** Station



Looking west from service road/River Amman towards Fuel Station



Looking south from A474 roundabout towards **Fuel Station** 



Looking south-west from A474 roundabout towards **Fuel Station** and railway



Looking west from A474 towards railway and modern retail outlets



Looking south from A474 towards Fuel Station and proposed site beyond



Looking south from A474 towards Fuel Station and proposed site beyond



Looking west from A474 over railway towards town centre.



Looking south from