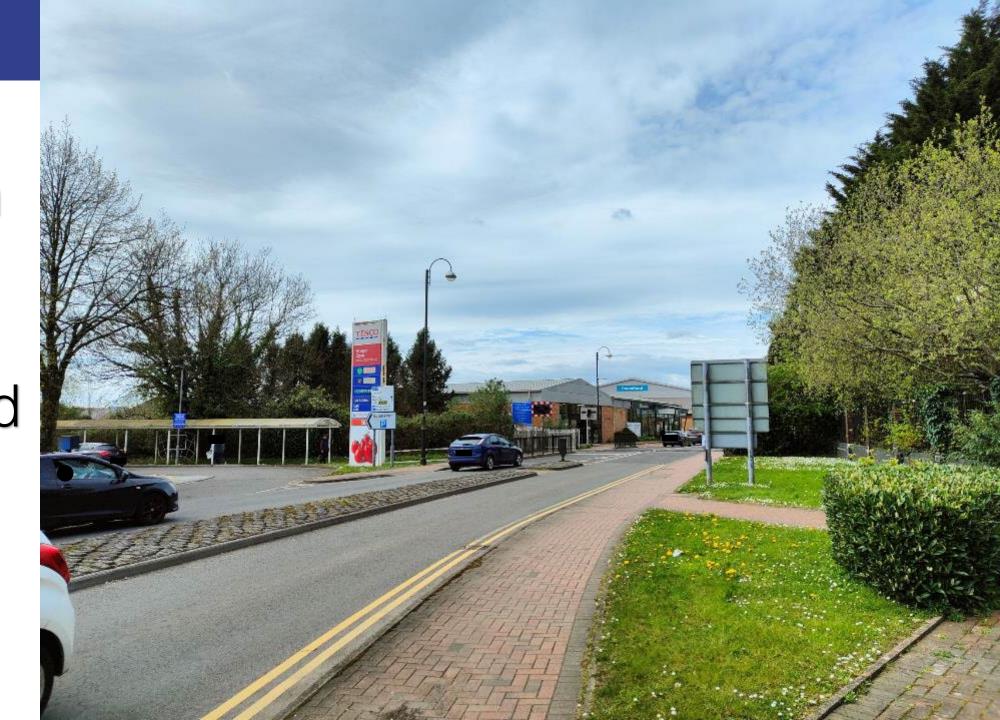

Looking south from A474 towards Fuel Station and proposed site beyond

Looking south from A474 towards Fuel Station and proposed site beyond

Looking west from A474 over railway towards town centre.

Looking south from pedestrian path adj. fuel station towards application site.