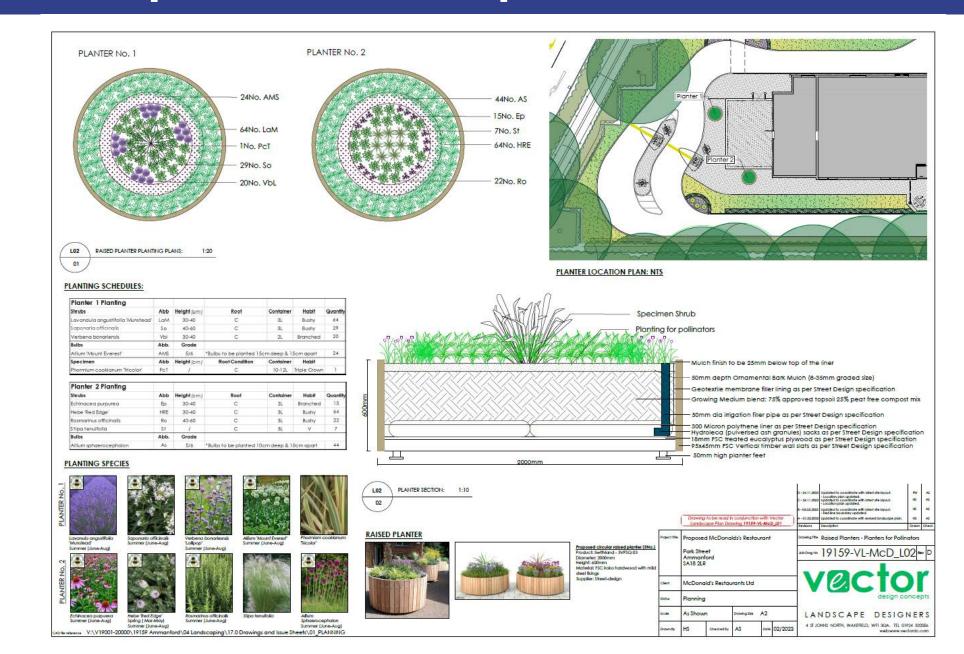

yn cael eu cymeradwyo

Applications recommended for approval



**Andrew Francis** 

Lle a Chynaliadwyedd - Y Gwasanaethau Cynllunio Place and Sustainability - Planning Services

Lle a Seilwaith | Place and Infrastructure





## PL/05597 – Betws Area Plan



#### PL/05597 – 1:1250 Location Plan



## PL/05597 – Proposed Site Layout







#### PL/05597 – Block Plan







# PL/05597 – Existing Site Layout



#### PL/05597 - Conceptual Site Model



#### PL/05597 – Proposed Parking Plan



#### PL/05597 – Proposed HGV Swept Path Analysis & Access





# PL/05597 – Engineering Plan



## PL/05597 – Drainage Layout Plan



## PL/05597 - Proposed Landscaping Plan



# PL/05597 – Pre Development Habitats



## PL/05597 – Post Development Habitats



#### PL/05597 – Proposed Landscape Details



## PL/05597 – Proposed Lighting Layout



#### PL/05597 – Elevations



#### PL/05597 – Floor Plans





ROOF PLAN





Looking west from service road/River Amman



Looking north-west from service road/River Amman



Looking north from service road/River Amman



Looking west from service road/River Amman towards **Fuel** Station



Looking west from service road/River Amman towards Fuel Station



Looking south from A474 roundabout towards **Fuel Station** 



Looking south-west from A474 roundabout towards **Fuel Station** and railway



Looking west from A474 towards railway and modern retail outlets



Looking south from A474 towards Fuel Station and proposed site beyond



Looking south from A474 towards Fuel Station and proposed site beyond



Looking west from A474 over railway t