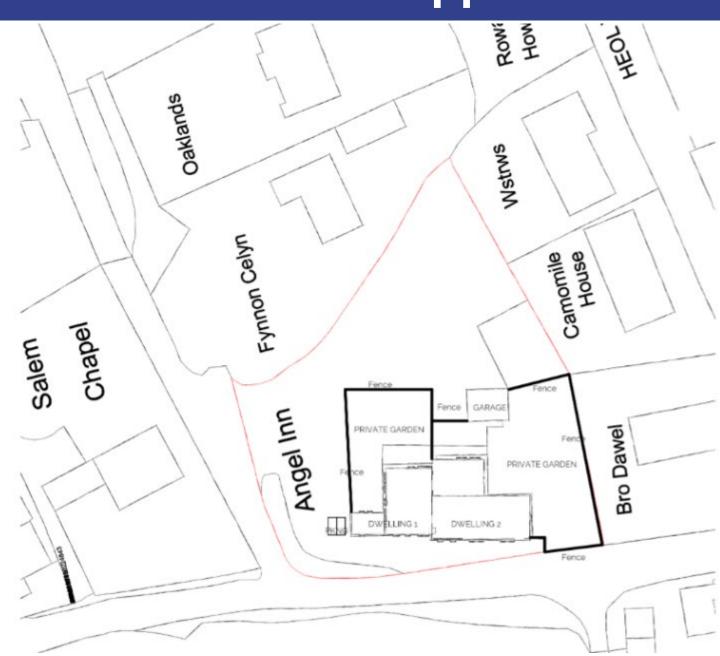

River Amman.



Application site, looking north east towards fuel station.



Application site, looking south highlighting boundary hedge with railway land.



Looking west through boundary hedge towards nearest residential.



Looking west through boundary hedge towards nearest residential.



Looking east from the nearest residential units.



Looking east from the nearest residential units, at edge of the railway boundary.



Kevin D Phillips

Lle a Chynaliadwyedd - Y Gwasanaethau Cynllunio Place and Sustainability - Planning Services

Lle a Seilwaith | Place and Infrastructure



#### **Location Plan**



## Salem Village with Development Limits



## Salem Village with Development Limits



## PL/06623 Aerial Photo



## **Application Location Plan**



## **Application Block Plan**



## **Existing Elevation Plan**



1 Elevation 1 - a

2 Elevation 2 - a





#### **Proposed Elevation Plan**





1 Elevation 1 Proposed

1:200

2 Elevation 2 Proposed





4 Elevation 4 Proposed

1:200

## **Existing Layout Plan**





Existing GF

2 Existing FF

## **Proposed Layout Plan**



1 Proposed GF



1:200























## **Site Photo**



Paul Roberts

Lle a Chynaliadwyedd - Y Gwasanaethau Cynllunio Place and Sustainability - Planning Services

Lle a Seilwaith | Place and Infrastructure



#### PL/06638 Wider location Plan



## PL/06638 Location plan



## PL/06638 Aerial Photograph



## PL/06638 Site plan



## PL/06638 SuDS Strategy Plan





## PL/06638 Engineering layout – Foul Drainage



## PL/06638 Landscaping



## PL/06638 Elevational drawings



Figure 1