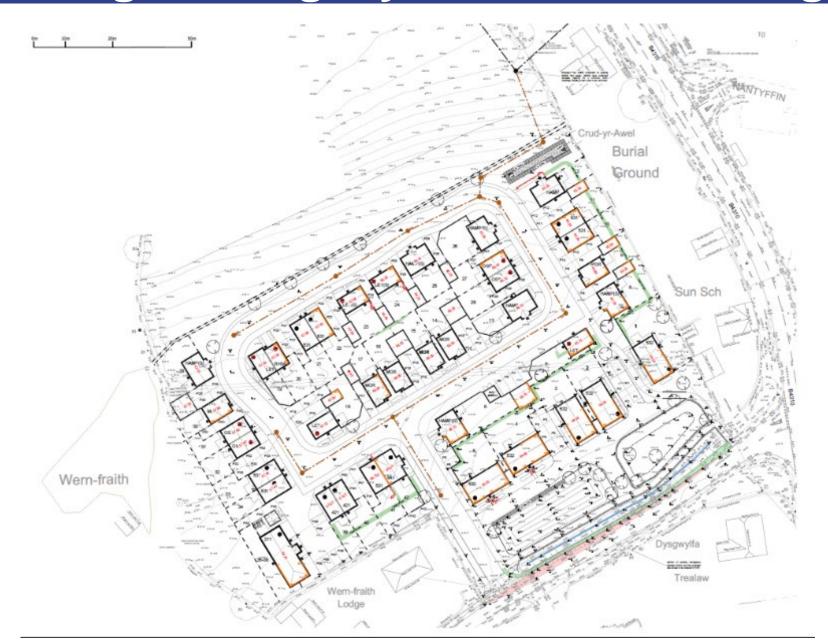

to



## **Application Location Plan**



## **Application Block Plan**



## **Existing Elevation Plan**



1 Elevation 1 - a

2 Elevation 2 - a





#### **Proposed Elevation Plan**





1 Elevation 1 Proposed

1:200

2 Elevation 2 Proposed





4 Elevation 4 Proposed

1:200

## **Existing Layout Plan**





Existing GF

2 Existing FF

## **Proposed Layout Plan**



1 Proposed GF



1:200























## **Site Photo**



Paul Roberts

Lle a Chynaliadwyedd - Y Gwasanaethau Cynllunio Place and Sustainability - Planning Services

Lle a Seilwaith | Place and Infrastructure



#### PL/06638 Wider location Plan



## PL/06638 Location plan



## PL/06638 Aerial Photograph



## PL/06638 Site plan



## PL/06638 SuDS Strategy Plan





## PL/06638 Engineering layout – Foul Drainage



## PL/06638 Landscaping



## PL/06638 Elevational drawings



Figure 11 - proposed four-bed detached house type "Hampstead"



Figure 12 – proposed two-bed Affordable semi-detached house type "Rhiwbina"



Figure 13 - proposed Affordable semi-detached three-bed house type "531"



Figure 10 - proposed three-bed detached house "Morris"



Figure 14 – typical three-bed detached Affordable bungalow "532"

### PL/06638 Elevational drawings (Four one-bedroom flats)













### PL/06638 Street scene view





## PL/06638 Street scene view





### PL/06638 Street scene view





# PL/06638 — Location of site in relation to existing services and facilities





# PL/06638 — Extract from Proposals Map for Porthyrhyd in Adopted LDP



# PL/06638 Location of site in relation to surrounding s