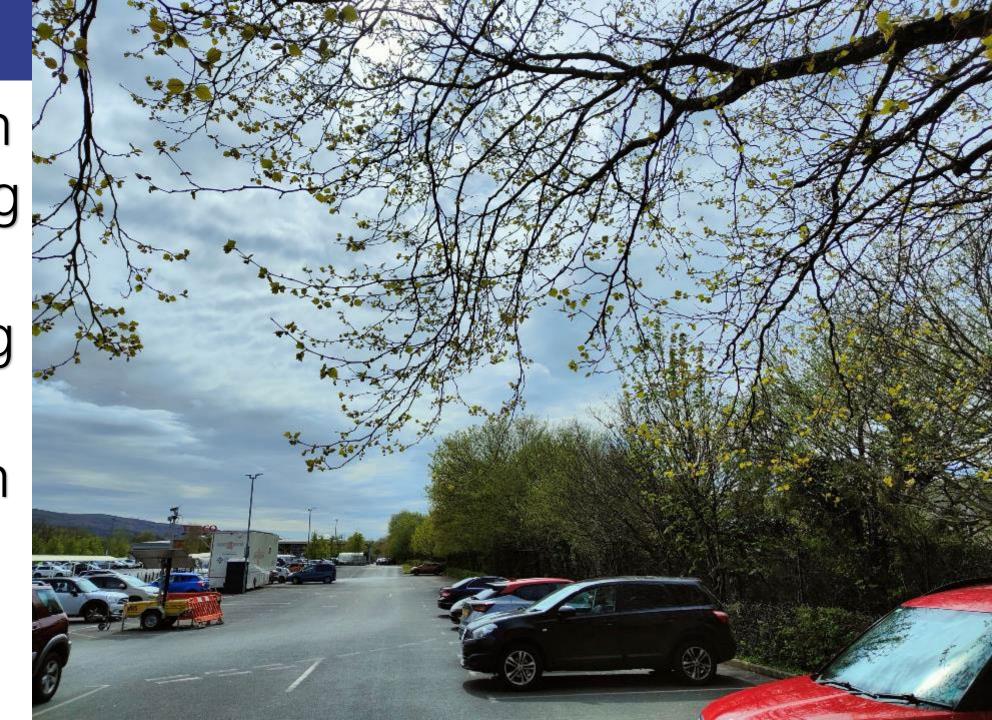

Application site, looking south towards Tesco store.

Application site, looking south towards Tesco store.

Application site, looking east towards River Amman.

Application site, looking north east towards fuel station.