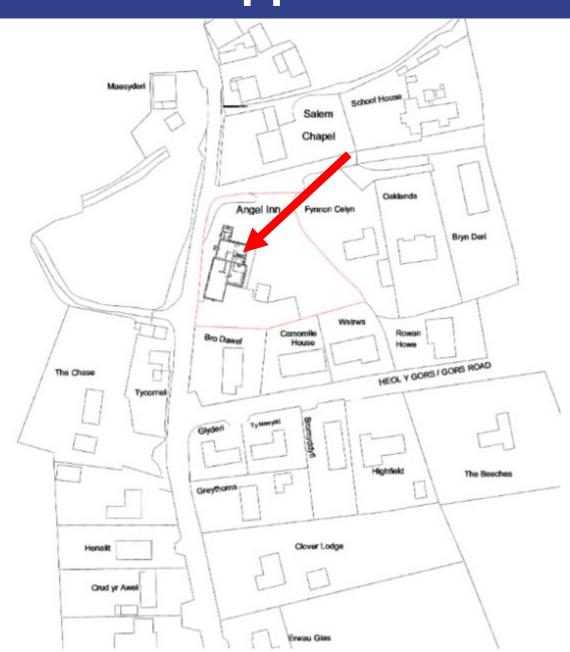

ation site, looking east towards River Amman.



Application site, looking north east towards fuel station.



Application site, looking south highlighting boundary hedge with railway land.



Looking west through boundary hedge towards nearest residential.



Looking west through boundary hedge towards nearest residential.



Looking east from the nearest residential units.



Looking east from the nearest residential units, at edge of the railway boundary.



Kevin D Phillips

Lle a Chynaliadwyedd - Y Gwasanaethau Cynllunio Place and Sustainability - Planning Services

Lle a Seilwaith | Place and Infrastructure



#### **Location Plan**



## Salem Village with Development Limits



## Salem Village with Development Limits



## PL/06623 Aerial Photo



## **Application Location Plan**



## **Application Block Plan**



## **Existing Elevation Plan**



1 Elevation 1 - a

2 Elevation 2 - a





#### **Proposed Elevation Plan**





1 Elevation 1 Proposed

1:200

2 Elevation 2 Proposed





4 Elevation 4 Proposed

1:200

## **Existing Layout Plan**





Existing GF

2 Existing FF

## **Proposed Layout Plan**



1 Proposed GF



1:200























## **Site Photo**



Paul Roberts

Lle a Chynaliadwyedd - Y Gwasanaethau Cynllunio Place and Sustainability - Planning Services

Lle a Seilwaith | Place and Infrastructure



#### PL/06638 Wider location Plan



## PL/06638 Location plan



## PL/06638 Aerial Photograph



## PL/06638 Site plan



## PL/06638 SuDS Strategy Plan





## PL/06638 Engineering layout – Foul Drainage



## PL/06638 Landscaping



## PL/06638