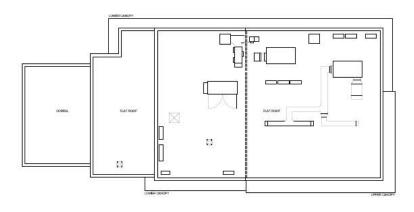

- Y Gwasanaethau Cynllunio Place and Sustainability - Planning Services

Lle a Seilwaith | Place and Infrastructure





## PL/05597 – Betws Area Plan



#### PL/05597 – 1:1250 Location Plan



## PL/05597 – Proposed Site Layout







#### PL/05597 – Block Plan







# PL/05597 – Existing Site Layout



#### PL/05597 - Conceptual Site Model



#### PL/05597 – Proposed Parking Plan



#### PL/05597 – Proposed HGV Swept Path Analysis & Access





# PL/05597 – Engineering Plan



## PL/05597 – Drainage Layout Plan



## PL/05597 - Proposed Landscaping Plan



# PL/05597 – Pre Development Habitats



## PL/05597 – Post Development Habitats



#### PL/05597 – Proposed Landscape Details



## PL/05597 – Proposed Lighting Layout



#### PL/05597 – Elevations



#### PL/05597 – Floor Plans





ROOF PLAN





Looking west from service road/River Amman



Looking north-west from service road/River Amman



Looking north from service road/River Amman



Looking west from service road/River Amman towards **Fuel** Station



Looking west from service road/River Amman towards Fuel Station



Looking south from A474 roundabout towards **Fuel Station** 



Looking south-west from A474 roundabout towards **Fuel Station** and railway



Looking west from A474 towards railway and modern retail outlets



Looking south from A474 towards Fuel Station and proposed site beyond



Looking south from A474 towards Fuel Station and proposed site beyond



Looking west from A474 over railway towards town centre.



Looking south from pedestrian path adj. fuel station towards application site.