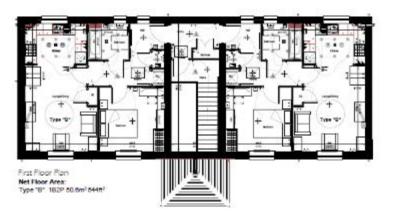

Gwasanaethau Cynllunio Place and Sustainability - Planning Services

Lle a Seilwaith | Place and Infrastructure



#### PL/06638 Wider location Plan



## PL/06638 Location plan



## PL/06638 Aerial Photograph



## PL/06638 Site plan



## PL/06638 SuDS Strategy Plan





## PL/06638 Engineering layout – Foul Drainage



## PL/06638 Landscaping



## PL/06638 Elevational drawings



Figure 11 - proposed four-bed detached house type "Hampstead"



Figure 12 – proposed two-bed Affordable semi-detached house type "Rhiwbina"



Figure 13 - proposed Affordable semi-detached three-bed house type "531"



Figure 10 - proposed three-bed detached house "Morris"



Figure 14 – typical three-bed detached Affordable bungalow "532"

### PL/06638 Elevational drawings (Four one-bedroom flats)













### PL/06638 Street scene view





## PL/06638 Street scene view





### PL/06638 Street scene view





# PL/06638 — Location of site in relation to existing services and facilities





# PL/06638 — Extract from Proposals Map for Porthyrhyd in Adopted LDP



# PL/06638 Location of site in relation to surrounding settlements and LDP housing allocations



















































Paul Roberts

Lle a Chynaliadwyedd - Y Gwasanaethau Cynllunio Place and Sustainability - Planning Services

Lle a Seilwaith | Place and Infrastructure



### PL/07200 Wider location Plan



# PL/07200 Location plan





Extent of application site of planning application PL/06638



# PL/07200 Aerial Photograph



# PL/07200 SuDS Strategy Plan



### SuDS strategy within planning appli