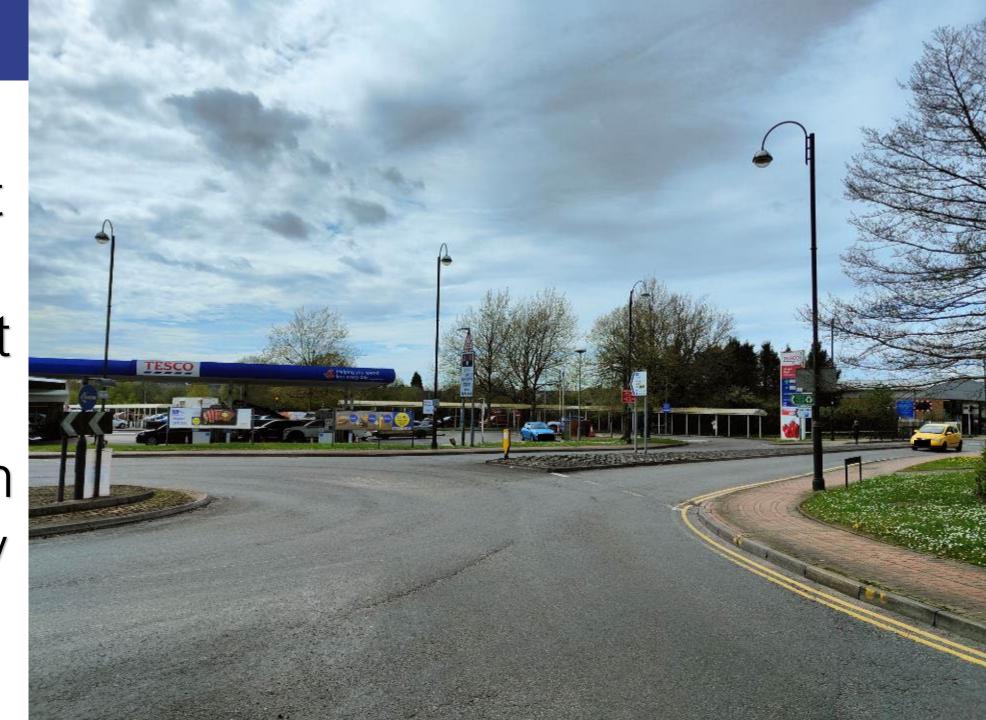

Looking south from A474 towards Fuel Station and proposed site beyond

Looking south from A474 towards Fuel Station and proposed site beyond

Looking west from A474 over railway towards town centre.

Looking south from pedestrian path adj. fuel station towards application site.