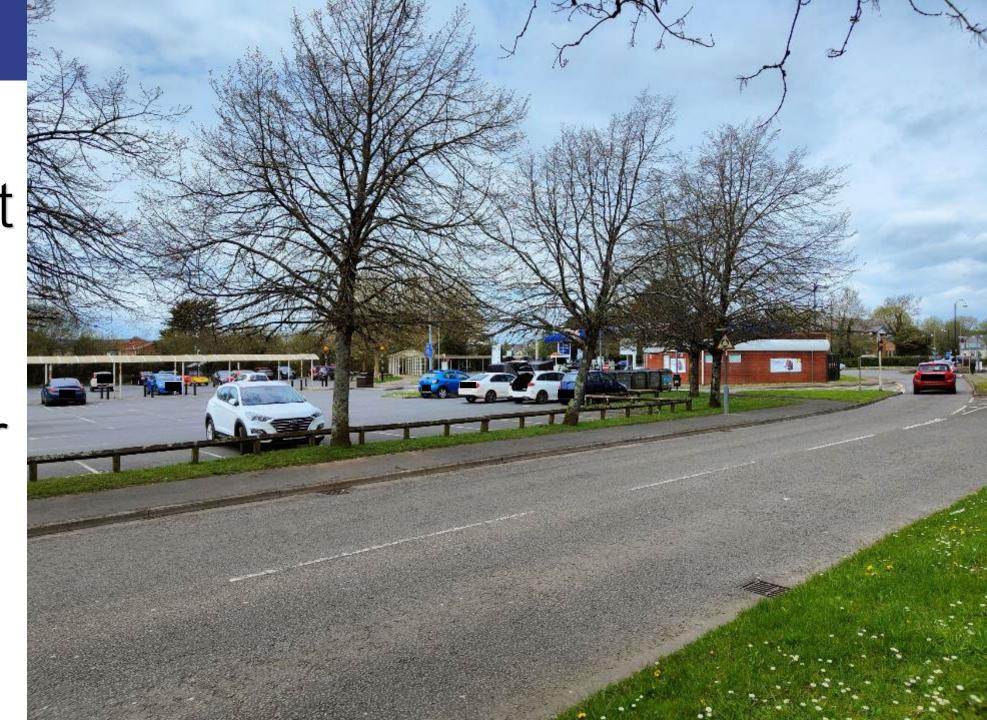

Looking south from A474 towards Fuel Station and proposed site beyond

Looking south from A474 towards Fuel Station and proposed site beyond

Looking west from A474 over railway towards town centre.

Looking south from pedestrian path adj. fuel station towards application site.