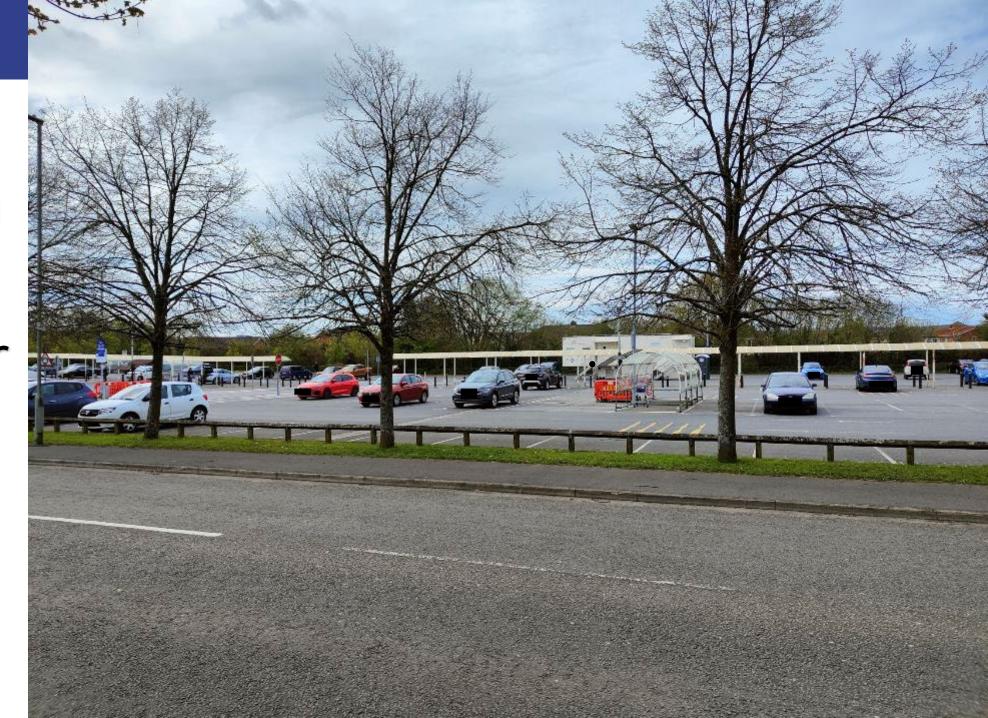

Application site, looking south towards Tesco store.

Application site, looking south towards Tesco store.

Application site, looking east towards River Amman.

Application site, looking north east towards fuel station.