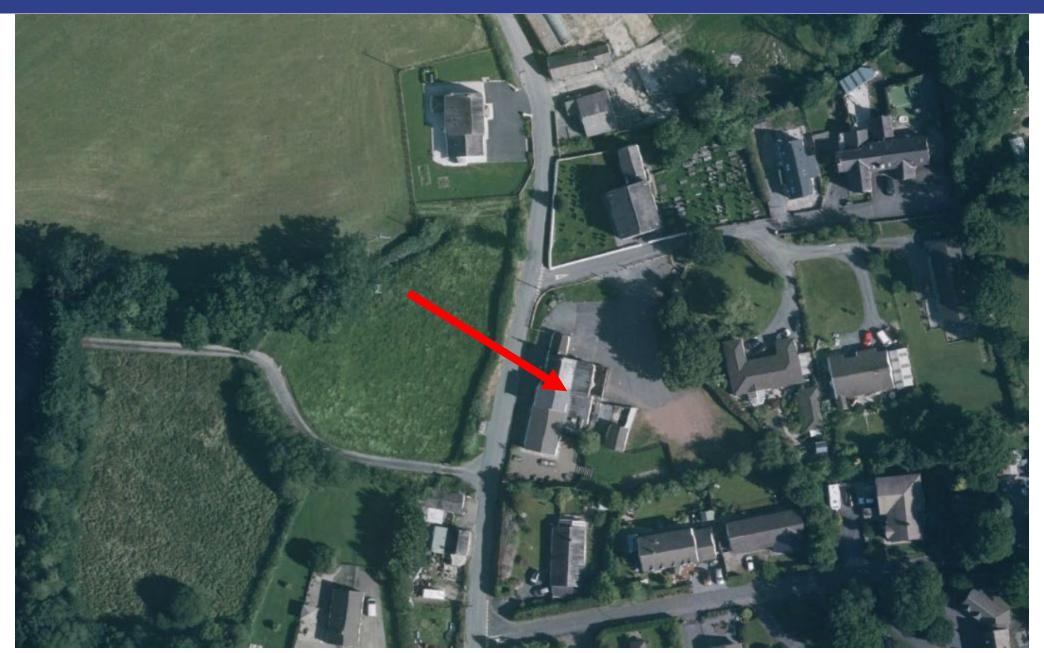

south towards Tesco store.



Application site, looking east towards River Amman.



Application site, looking north east towards fuel station.



Application site, looking south highlighting boundary hedge with railway land.



Looking west through boundary hedge towards nearest residential.



Looking west through boundary hedge towards nearest residential.



Looking east from the nearest residential units.



Looking east from the nearest residential units, at edge of the railway boundary.



Kevin D Phillips

Lle a Chynaliadwyedd - Y Gwasanaethau Cynllunio Place and Sustainability - Planning Services

Lle a Seilwaith | Place and Infrastructure



#### **Location Plan**



## Salem Village with Development Limits



## Salem Village with Development Limits



## PL/06623 Aerial Photo



## **Application Location Plan**



## **Application Block Plan**



## **Existing Elevation Plan**



1 Elevation 1 - a

2 Elevation 2 - a





#### **Proposed Elevation Plan**





1 Elevation 1 Proposed

1:200

2 Elevation 2 Proposed





4 Elevation 4 Proposed

1:200

## **Existing Layout Plan**





Existing GF

2 Existing FF

## **Proposed Layout Plan**



1 Proposed GF



1:200























## **Site Photo**



Paul Roberts

Lle a Chynaliadwyedd - Y Gwasanaethau Cynllunio Place and Sustainability - Planning Services

Lle a Seilwaith | Place and Infrastructure



#### PL/06638 Wider location Plan



## PL/06638 Location plan



## PL/06638 Aerial Photograph



## PL/06638 Site plan



## PL/06638 SuDS Strategy Plan





## PL/06638 Engineering layout – Foul Drainage



##