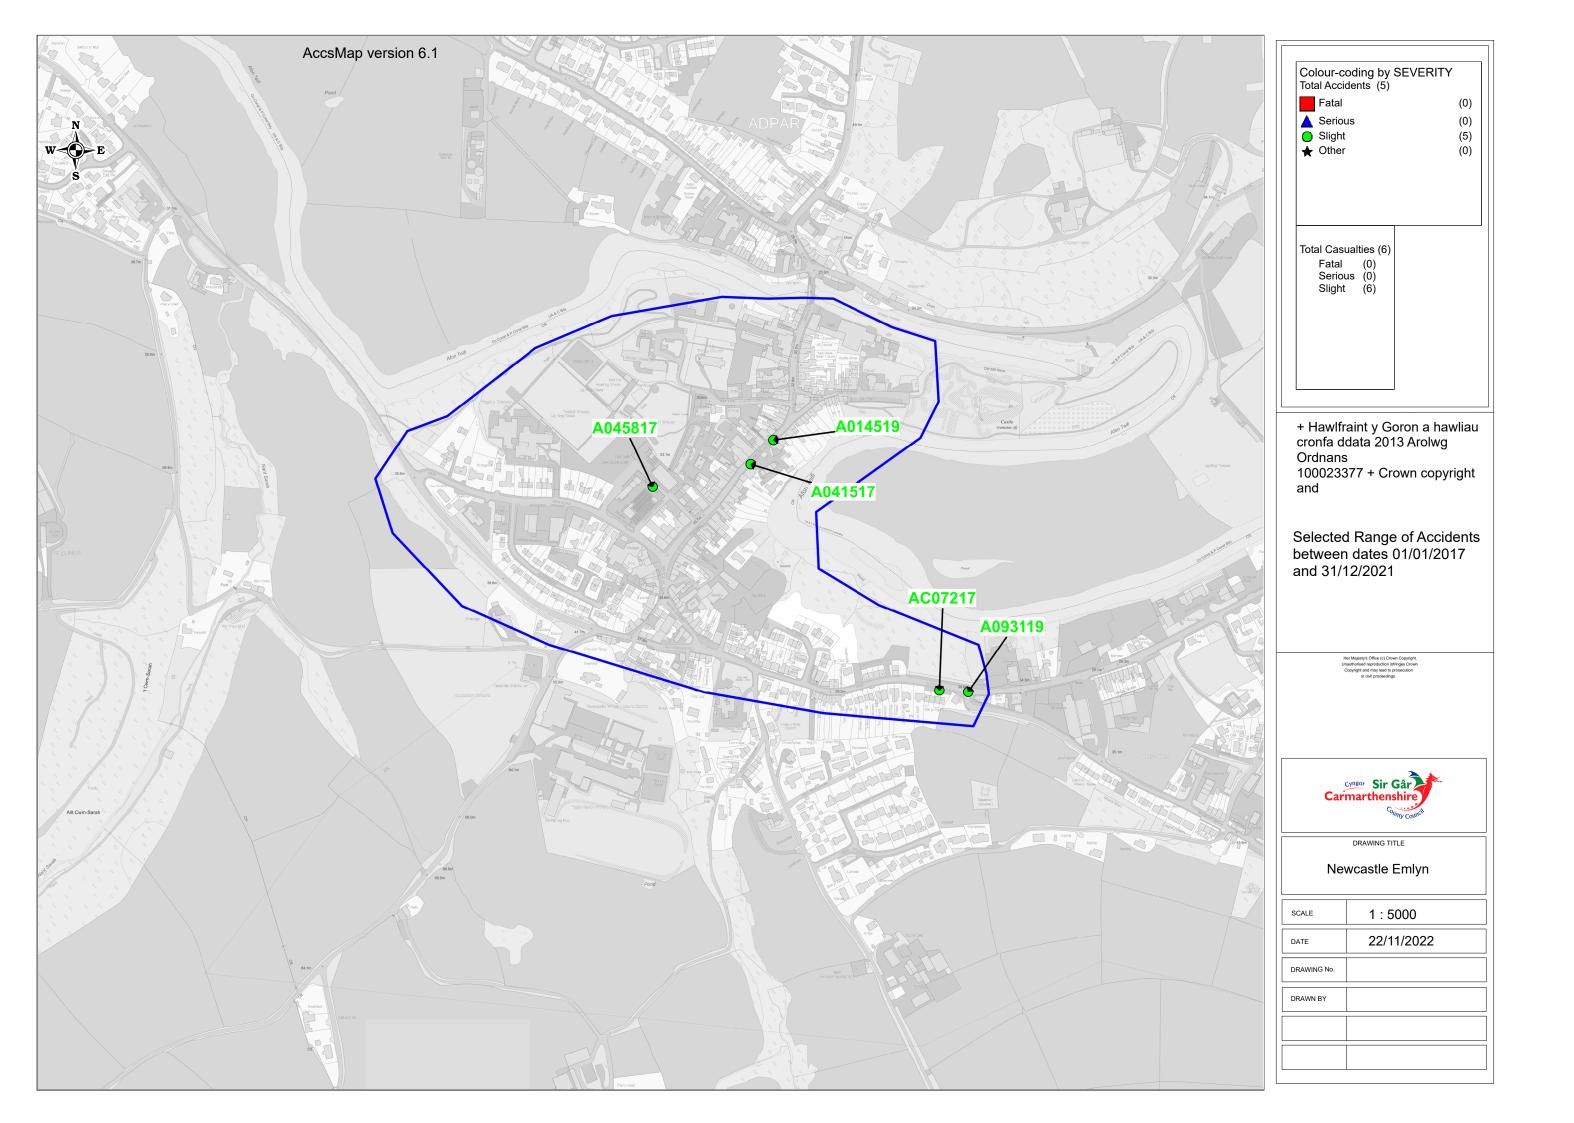

Grid Ref.

2nd Road No.

AC07217 HIGH STREET N/A M 65 Slight Saturday  $Veh \ 1 \quad Goods < 3.5t$ Going ahead to N Ped

07/01/2017 NEWCASTLE EMLYN (N/A)

R1: A 484 1415hrs

Wet/Damp E 231,080 N 240,340 Unknown

A041517

N 240,640 Fine without high winds

20 mph

Tuesday

V1 WAS DROPPING OFF A FRIEND AT NO.11 SYCAMORE STREET. DRIVER V1 SLIGHTLY MOUNTED KERB TO DROP HIS FRIEND OFF WHO IS UNWELL CLOSER TO THE DOOR. DRIVER V1 NOTICED A MALE WALKING CLOSE. DRIVER V1 TOLD HIS FRIEND TO WAIT UNTIL MALE PASSED BEFORE GETTING

A045817 Friday TO MARKET FROM POLICE STATION Veh 1 Car Going ahead NWto SE

19/05/2017 N/A N/A NEWCASTLE Veh 2 Car Parked 0 to 0 Ped M 66 Slight

EMLYN (N/A) **R1:** U 0900hrs

Drv E 230,700

N 240,610 Fine without high winds

Date Road No. Time 2nd Road No.

**Selection:** 

Grid Ref.

RSC Weather Speed

D/L

Account of Accident

**Causation Factor:** 

A014519 SYCAMORE STREET N/A Veh 1 Minibus Going ahead NE to SW Ped 21 Slight Monday

A093119 Wednesday HIGH STREET N/A N/A Veh 1 Car W to S Dri M 77 Slight Turning right

02/10/2019 TO ABERARAD NEWCASTLE Veh 2 Car

Going ahead RH bend E to NW Dri F 51 Slight EMLYN (N/A) R1: A 484 0740hrs

R2: B 4333

**Selection:** 

|                                                | Fatal | Serious | Slight | Total |
|------------------------------------------------|-------|---------|--------|-------|
| Motor vehicles<br>only (excluding<br>2-wheels) | 0     | 0       | 5      | 5     |
| 2-wheeled motor vehicles                       | 0     | 0       | 0      | 0     |
| Pedal cycles                                   | 0     | 0       | 0      | 0     |
| Horses & other                                 | 0     | 0       | 0      | 0     |
| Total                                          | 0     | 0       | 5      | 5     |