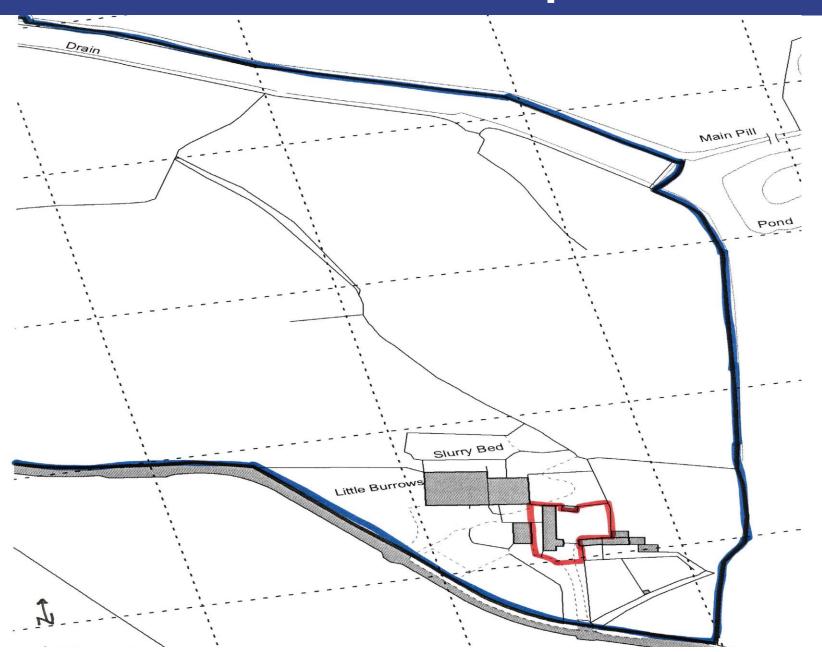

# W/40669 Extent of C2 flood zone

## W/40669 Flood map for planning Zone 3 (Rivers and Sea)