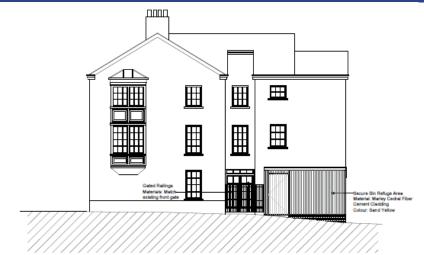

#### PL/03743 Proposed Elevations

**EDRYCHIAD BLAEN** 

FRONT ELEVATION - 1:100

EDRYCHIAD CEFN

**REAR ELEVATION - 1:100** 

EDRYCHIAD OCHR SIDE ELEVATION - 1:100

Material: To match existing front gate

Material: Marley Cedral Fiber

All roof covering, windows, RWG ect, are to remain unchanged.

All facades will have up-rated acoustic glazing and ventilated as specified in the Environmental Noise Assessment (Rev2)

SECOND FLOOR - 1:100