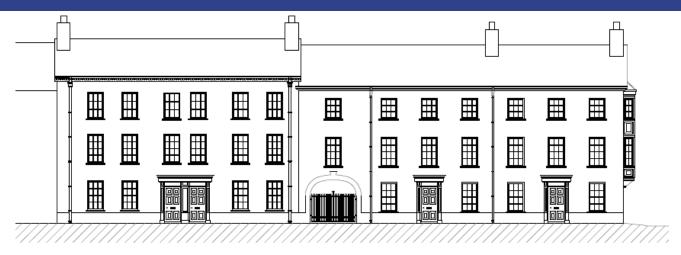

#### PL/03743 Proposed Elevations

**EDRYCHIAD BLAEN** 

FRONT ELEVATION - 1:100

EDRYCHIAD CEFN

**REAR ELEVATION - 1:100** 

EDRYCHIAD OCHR SIDE ELEVATION - 1:100

Material: To match existing front gate

Material: Marley Cedral Fiber

All roof covering, windows, RWG ect, are to remain unchanged.

All facades will have up-rated acoustic glazing and ventilated as specified in the Environmental Noise Assessment (Rev2)

SECOND FLOOR - 1:100