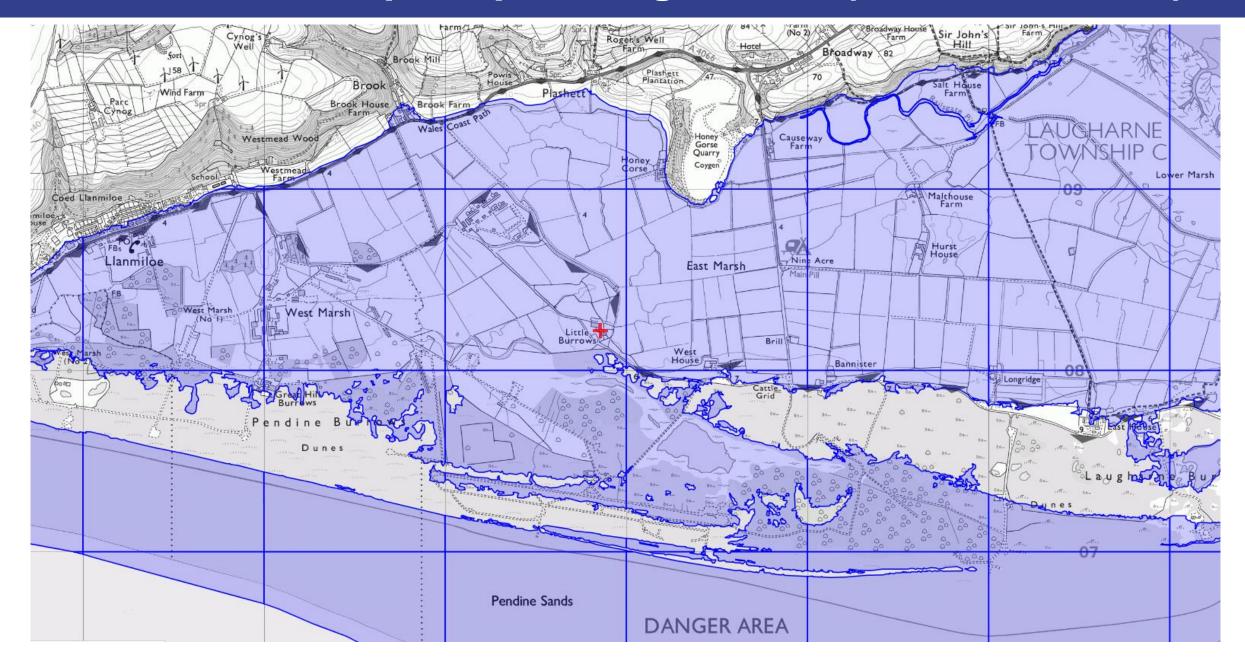

# W/40669 Extent of C2 flood zone

## W/40669 Flood map for planning Zone 3 (Rivers and Sea)