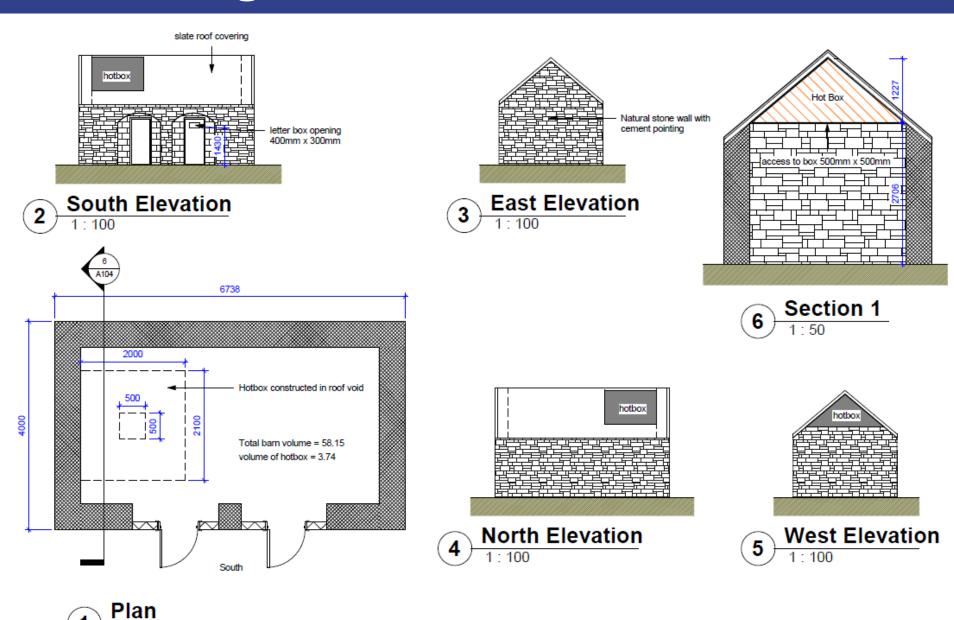

/40669 View of north elevation



## W/40669 View of south / west elevation



## W/40669 View of south and east elevation



## W/40669 View of east elevation



## W/40669 View of west elevation



## W/40669 View of west elevation and bat mitigation barn



# W/40669 View to the east



## W/40669 View of existing yard and modern outbuildings



# W/40669 Farmhouse and attached outbuilding



# W/40669 View of farmhouse and attached outbuilding



# W/40669 Track to south



# W/40669 Access to A4066



# W/40669 MOD brill gate



## W/40669 View west from access towards Pendine



## W/40669 View east from the access



# W/40669 Extent of C2 flood zone



## W/40669 Flood map for planning Zone 3 (Rivers and Sea)



# W/40669 Proposed bat mitigation





# W/40669 Bat mitigation barn



# W/40669 Proposed wastewater treatment



Helen Rice

Lle a Chynaliadwyedd - Y Gwasanaethau Cynllunio Place and Sustainability - Planning Services

Adran Yr Amgylchedd - Environment Department









# PL/03743 Proposed Site Plan



Store See Images

#### PL/03743 Proposed Elevations



**EDRYCHIAD BLAEN** 

FRONT ELEVATION - 1:100

EDRYCHIAD CEFN

**REAR ELEVATION - 1:100** 



EDRYCHIAD OCHR SIDE ELEVATION - 1:100



Material: To match existing front gate

Material: Marley Cedral Fiber

All roof covering, windows, RWG ect, are to remain unchanged.

All facades will have up-rated acoustic glazing and ventilated as specified in the Environmental Noise Assessment (Rev2)



SECOND FLOOR - 1:100

#### PL/03743 Proposed Floor Plans



#### LLAWR GWAELOD GROUND FLOOR - 1:100 DO NOT SCALE T