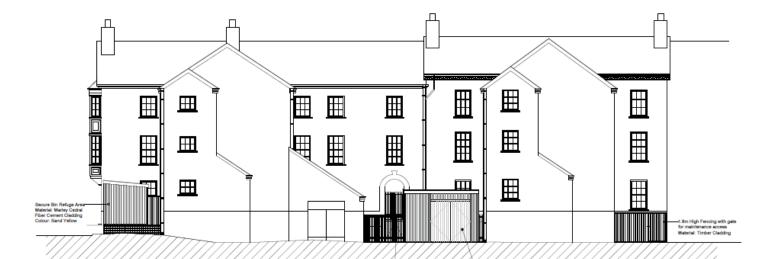

#### PL/03743 Proposed Elevations

**EDRYCHIAD BLAEN** 

FRONT ELEVATION - 1:100

EDRYCHIAD CEFN

**REAR ELEVATION - 1:100** 

EDRYCHIAD OCHR SIDE ELEVATION - 1:100

Material: To match existing front gate

Material: Marley Cedral Fiber

All roof covering, windows, RWG ect, are to remain unchanged.

All facades will have up-rated acoustic glazing and ventilated as specified in the Environmental Noise Assessment (Rev2)

SECOND FLOOR - 1:100