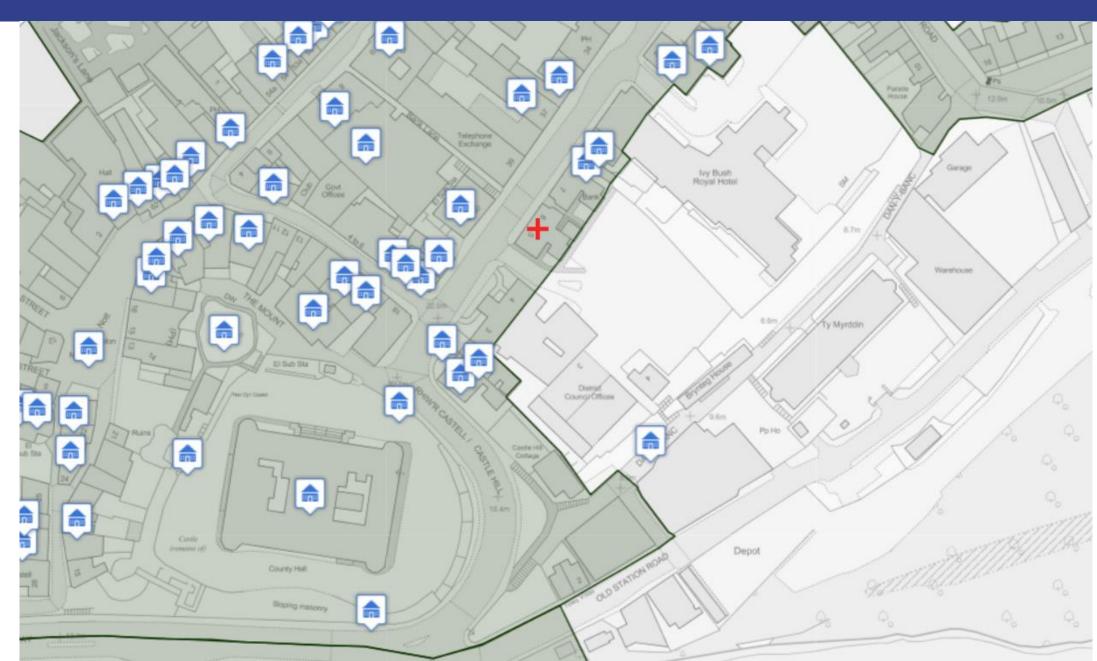

W/40669 View of west elevation and bat mitigation barn



# W/40669 View to the east



## W/40669 View of existing yard and modern outbuildings



# W/40669 Farmhouse and attached outbuilding



# W/40669 View of farmhouse and attached outbuilding



# W/40669 Track to south



# W/40669 Access to A4066



# W/40669 MOD brill gate



## W/40669 View west from access towards Pendine



## W/40669 View east from the access



# W/40669 Extent of C2 flood zone



## W/40669 Flood map for planning Zone 3 (Rivers and Sea)



# W/40669 Proposed bat mitigation





# W/40669 Bat mitigation barn



# W/40669 Proposed wastewater treatment



Helen Rice

Lle a Chynaliadwyedd - Y Gwasanaethau Cynllunio Place and Sustainability - Planning Services

Adran Yr Amgylchedd - Environment Department









# PL/03743 Proposed Site Plan



Store See Images

#### PL/03743 Proposed Elevations



**EDRYCHIAD BLAEN** 

FRONT ELEVATION - 1:100

EDRYCHIAD CEFN

**REAR ELEVATION - 1:100** 



EDRYCHIAD OCHR SIDE ELEVATION - 1:100



Material: To match existing front gate

Material: Marley Cedral Fiber

All roof covering, windows, RWG ect, are to remain unchanged.

All facades will have up-rated acoustic glazing and ventilated as specified in the Environmental Noise Assessment (Rev2)



SECOND FLOOR - 1:100

#### PL/03743 Proposed Floor Plans



#### LLAWR GWAELOD GROUND FLOOR - 1:100 DO NOT SCALE THIS DRAWING. It is the contractor's responsible with the works. All figured met annotated. Such dimensions, u structural, and therefore due a READ ALL DRAWINGS AS ONE Always ensure that the latest er tim