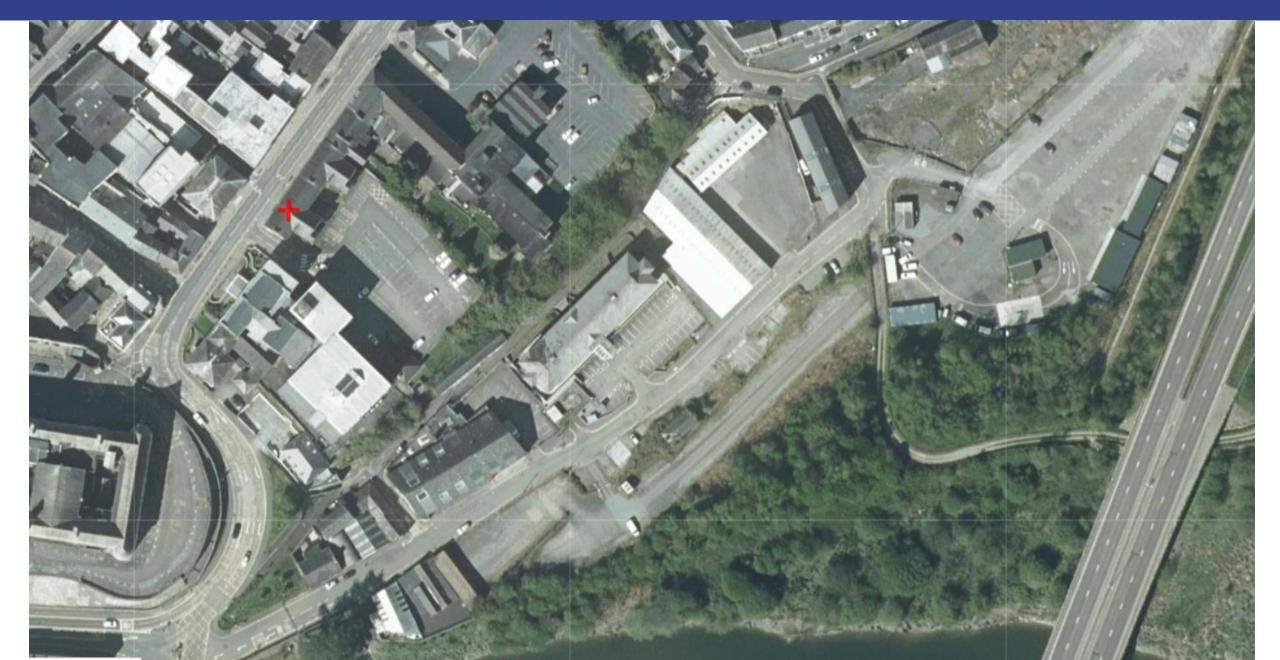

# W/40669 View of west elevation and bat mitigation barn



# W/40669 View to the east



## W/40669 View of existing yard and modern outbuildings



# W/40669 Farmhouse and attached outbuilding



# W/40669 View of farmhouse and attached outbuilding



# W/40669 Track to south



# W/40669 Access to A4066



# W/40669 MOD brill gate



## W/40669 View west from access towards Pendine



## W/40669 View east from the access



# W/40669 Extent of C2 flood zone



## W/40669 Flood map for planning Zone 3 (Rivers and Sea)



# W/40669 Proposed bat mitigation





# W/40669 Bat mitigation barn



# W/40669 Proposed wastewater treatment



Helen Rice

Lle a Chynaliadwyedd - Y Gwasanaethau Cynllunio Place and Sustainability - Planning Services

Adran Yr Amgylchedd - Environment Department









# PL/03743 Proposed Site Plan



Store See Images

#### PL/03743 Proposed Elevations



**EDRYCHIAD BLAEN** 

FRONT ELEVATION - 1:100

EDRYCHIAD CEFN

**REAR ELEVATION - 1:100** 



EDRYCHIAD OCHR SIDE ELEVATION - 1:100



Material: To match existing front gate

Material: Marley Cedral Fiber

All roof covering, windows, RWG ect, are to remain unchanged.

All facades will have up-rated acoustic glazing and ventilated as specified in the Environmental Noise Assessment (Rev2)



SECOND FLOOR - 1:100

#### PL/03743 Proposed Floor Plans



#### LLAWR GWAELOD GROUND FLOOR - 1:100 DO NOT SCALE THIS DRAWING. It is the contractor's responsible with the works. All figured met annotated. Such dimensions, u structural, and therefore due a READ ALL DRAWINGS AS ONE Always ensure that the latest er t