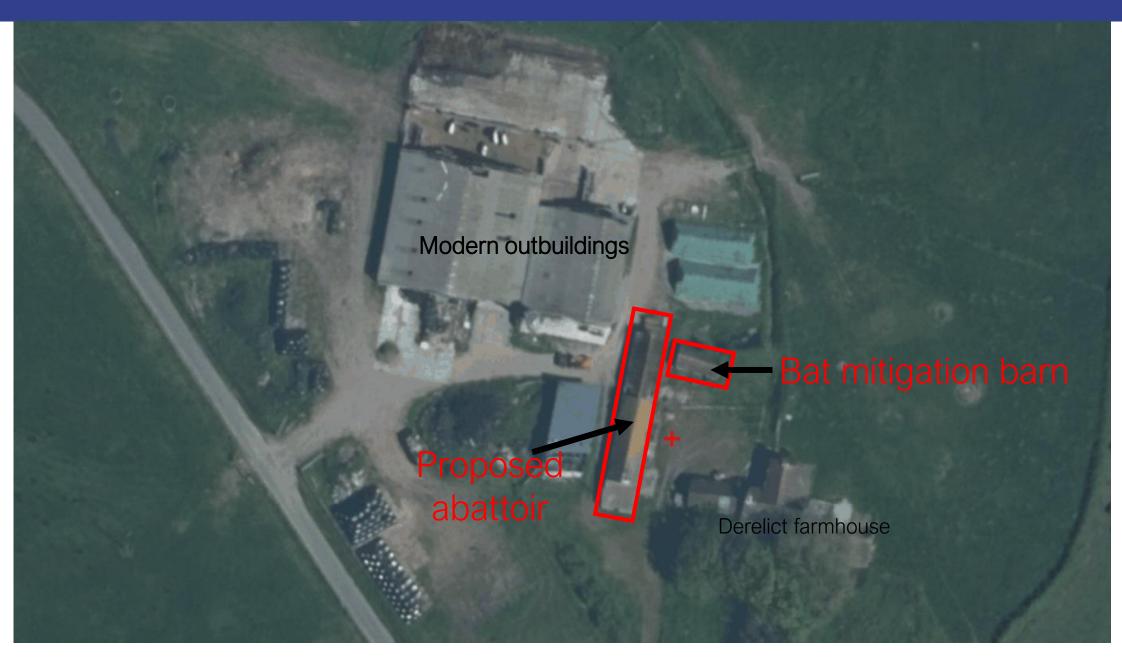

## W/40669 View of existing yard and modern outbuildings

# W/40669 Proposed bat mitigation

# W/40669 Bat mitigation barn