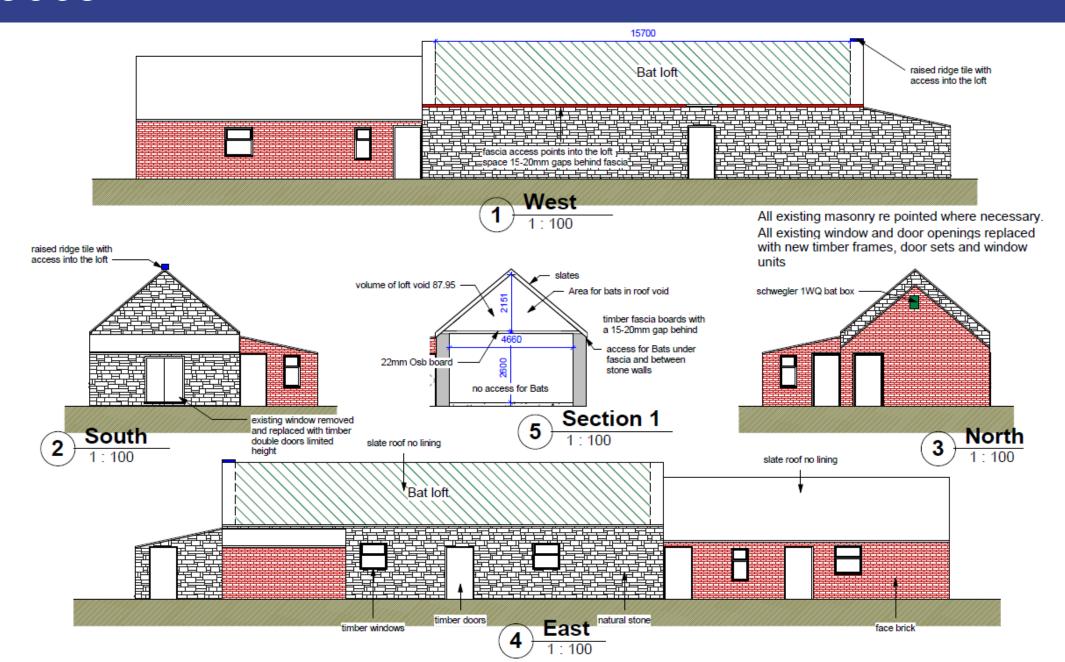

# Y Pwyllgor Cynllunio / Planning Committee

# 28/07/2022

Lle a Chynaliadwyedd - Y Gwasanaethau Cynllunio Place and Sustainability - Planning Services

Adran Yr Amgylchedd - Environment Department



## Y Pwyllgor Cynllunio Planning Committee

Ceisiadau yr argymhellir eu bod yn cael eu cymeradwyo

Applications recommended for approval



**Charlotte Greves** 

Lle a Chynaliadwyedd - Y Gwasanaethau Cynllunio Place and Sustainability - Planning Services

Adran Yr Amgylchedd - Environment Department











# W/40669 Freehold land ownership







# W/40669 View of north elevation



## W/40669 View of south / west elevation



## W/40669 View of south and east elevation



## W/40669 View of east elevation



## W/40669 View of west elevation



## W/40669 View of west elevation and bat mitigation barn



# W/40669 View to the east



## W/40669 View of existing yard and modern outbuildings



# W/40669 Farmhouse and attached outbuilding



# W/40669 View of farmhouse and attached outbuilding



# W/40669 Track to south



# W/40669 Access to A4066



# W/40669 MOD brill gate



## W/40669 View west from access towards Pendine



## W/40669 View east from the access



# W/40669 Extent of C2 flood zone



## W/40669 Flood map for planning Zone 3 (Rivers and Sea)



# W/40669 Proposed bat mitigation





# W/40669 Bat mitigation