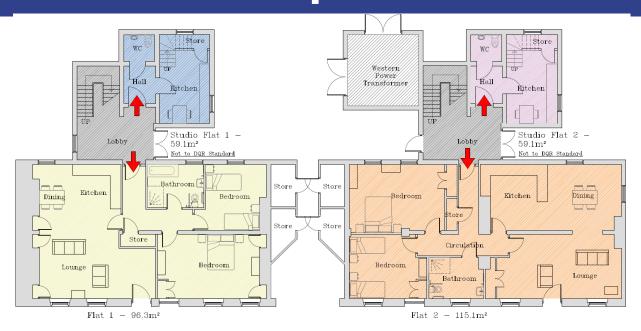

#### PL/03743 Proposed Floor Plans

#### LLAWR GWAELOD GROUND FLOOR - 1:100 DO NOT SCALE THIS DRAWING. It is the contractor's responsible with the works. All figured met annotated. Such dimensions, u structural, and therefore due a READ ALL DRAWINGS AS ONE Always ensure that the latest er times. If in doubt, please conta person responsible for that pro Bedroom Bathroom Drawings are to be read in con other relevant details and sche Landing Landing Store Bathroom Bathroom Bathroom Dining Bathroom Bedroom Kitchen Kitchen Lounge Dining Lounge Kitchen Flat 7 - 50.3m<sup>2</sup> Flat 8 - 54.1m<sup>2</sup> Flat 9 - 72.5m<sup>2</sup> Flat 10 - 59.1m<sup>2</sup>