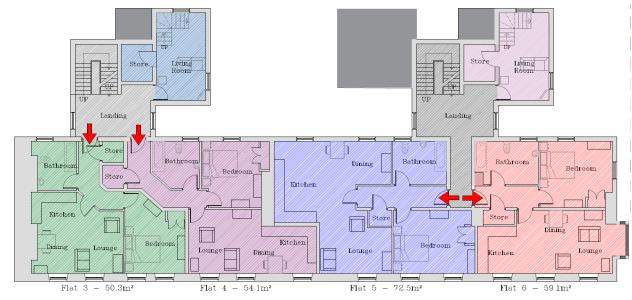

#### PL/03743 Proposed Floor Plans

#### LLAWR GWAELOD GROUND FLOOR - 1:100 DO NOT SCALE THIS DRAWING. It is the contractor's responsible with the works. All figured met annotated. Such dimensions, u structural, and therefore due a READ ALL DRAWINGS AS ONE Always ensure that the latest er times. If in doubt, please conta person responsible for that pro Bedroom Bathroom Drawings are to be read in con other relevant details and sche Landing Landing Store Bathroom Bathroom Bathroom Dining Bathroom Bedroom Kitchen Kitchen Lounge Dining Lounge Kitchen Flat 7 - 50.3m<sup>2</sup> Flat 8 - 54.1m<sup>2</sup> Flat 9 - 72.5m<sup>2</sup> Flat 10 - 59.1m<sup>2</sup>