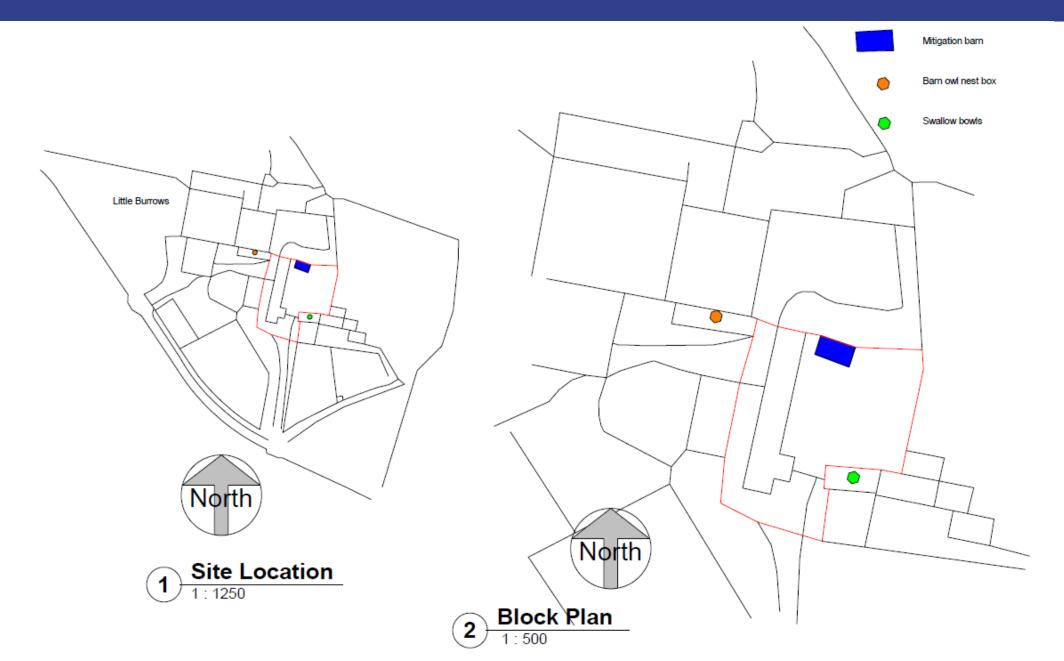

# Y Pwyllgor Cynllunio / Planning Committee

# 28/07/2022

Lle a Chynaliadwyedd - Y Gwasanaethau Cynllunio Place and Sustainability - Planning Services

Adran Yr Amgylchedd - Environment Department



## Y Pwyllgor Cynllunio Planning Committee

Ceisiadau yr argymhellir eu bod yn cael eu cymeradwyo

Applications recommended for approval



**Charlotte Greves** 

Lle a Chynaliadwyedd - Y Gwasanaethau Cynllunio Place and Sustainability - Planning Services

Adran Yr Amgylchedd - Environment Department











# W/40669 Freehold land ownership







# W/40669 View of north elevation



## W/40669 View of south / west elevation



## W/40669 View of south and east elevation



## W/40669 View of east elevation



## W/40669 View of west elevation



## W/40669 View of west elevation and bat mitigation barn



# W/40669 View to the east



## W/40669 View of existing yard and modern outbuildings



# W/40669 Farmhouse and attached outbuilding



# W/40669 View of farmhouse and attached outbuilding



# W/40669 Track to south



# W/40669 Access to A4066



# W/40669 MOD brill gate



## W/40669 View west from access towards Pendine



## W/40669 View east from the access



# W/40669 Extent of C2 flood zone



## W/40669 Flood map for planning Zone 3 (Rivers and Sea)



# W/40669 Proposed bat m