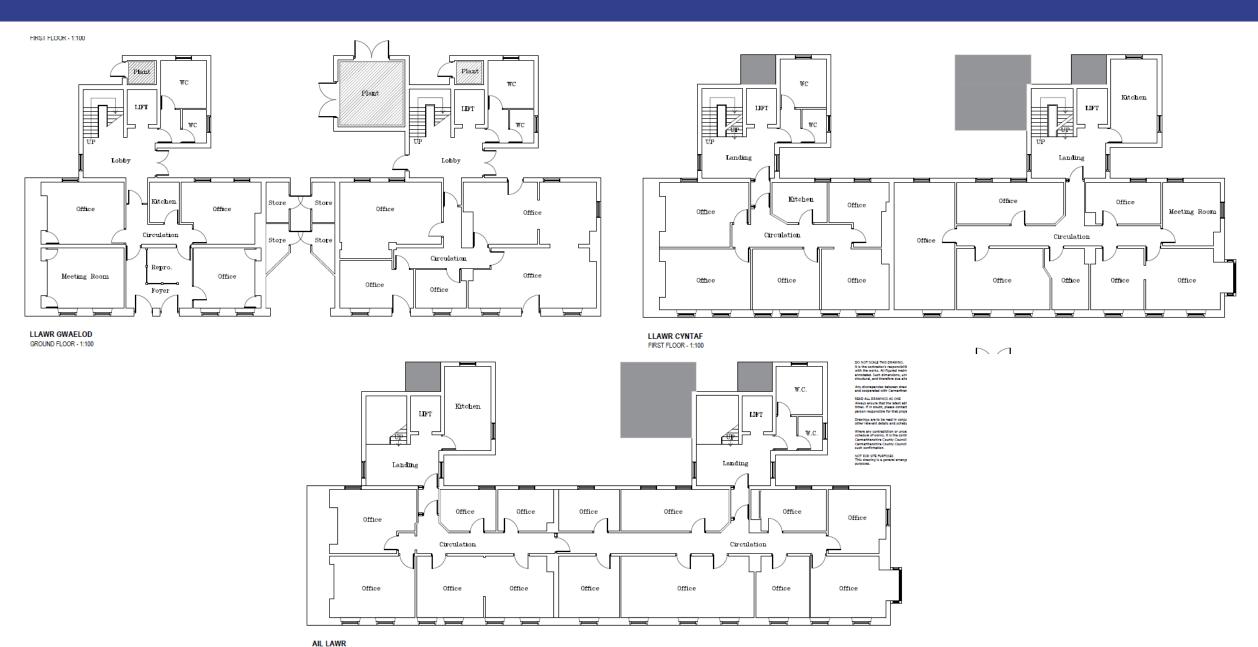

#### PL/03743 Proposed Floor Plans

#### LLAWR GWAELOD GROUND FLOOR - 1:100 DO NOT SCALE THIS DRAWING. It is the contractor's responsible with the works. All figured met annotated. Such dimensions, u structural, and therefore due a READ ALL DRAWINGS AS ONE Always ensure that the latest er times. If in doubt, please conta person responsible for that pro Bedroom Bathroom Drawings are to be read in con other relevant details and sche Landing Landing Store Bathroom Bathroom Bathroom Dining Bathroom Bedroom Kitchen Kitchen Lounge Dining Lounge Kitchen Flat 7 - 50.3m<sup>2</sup> Flat 8 - 54.1m<sup>2</sup> Flat 9 - 72.5m<sup>2</sup> Flat 10 - 59.1m<sup>2</sup>

AIL LAWR

LLAWR CYNTAF FIRST FLOOR - 1:100