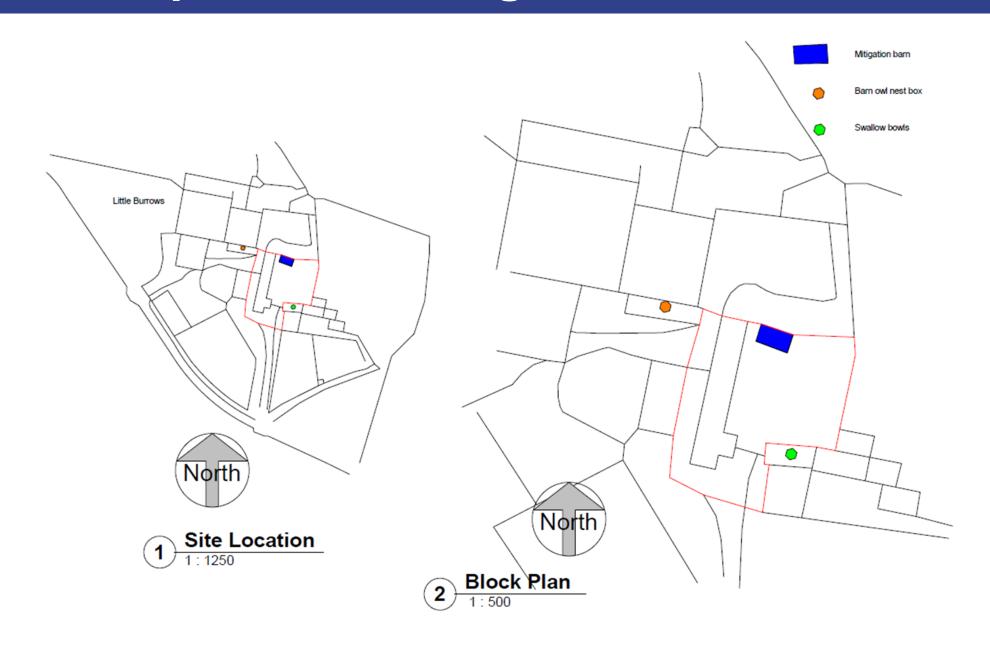

Freehold land ownership







# W/40669 View of north elevation



## W/40669 View of south / west elevation



## W/40669 View of south and east elevation



## W/40669 View of east elevation



## W/40669 View of west elevation



## W/40669 View of west elevation and bat mitigation barn



# W/40669 View to the east



## W/40669 View of existing yard and modern outbuildings



# W/40669 Farmhouse and attached outbuilding



# W/40669 View of farmhouse and attached outbuilding



# W/40669 Track to south



# W/40669 Access to A4066



# W/40669 MOD brill gate



## W/40669 View west from access towards Pendine



## W/40669 View east from the access



# W/40669 Extent of C2 flood zone



## W/40669 Flood map for planning Zone 3 (Rivers and Sea)



# W/40669 Proposed bat mitigation





# W/40669 Bat mitigation barn



# W/40669 Proposed wastewater treatment



Helen Rice

Lle a Chynaliadwyedd - Y Gwasanaethau Cynllunio Place and Sustainability - Planning Services

Adran Yr Amgylchedd - Environment Department









# PL/03743 Proposed Site Plan



Store See Images

#### PL/03743 Proposed Elevations



**EDRYCHIAD BLAEN** 

FRONT ELEVATION - 1:100

EDRYCHIAD CEFN

**REAR ELEVATION - 1:100** 



EDRYCHIAD OCHR SIDE ELEVATION - 1:100



Material: To match existing front gate

Material: Marley Cedral Fiber

All roof covering, windows, RWG ect, are to remain unchanged.

All facades will have up-rated acoustic glazing and ventilated as specified in the Environmental Noise Assessment (Rev2)



SECOND FLOOR - 1:100

#### PL/03743 Proposed Floor Plans



#### LLAWR GWAELOD