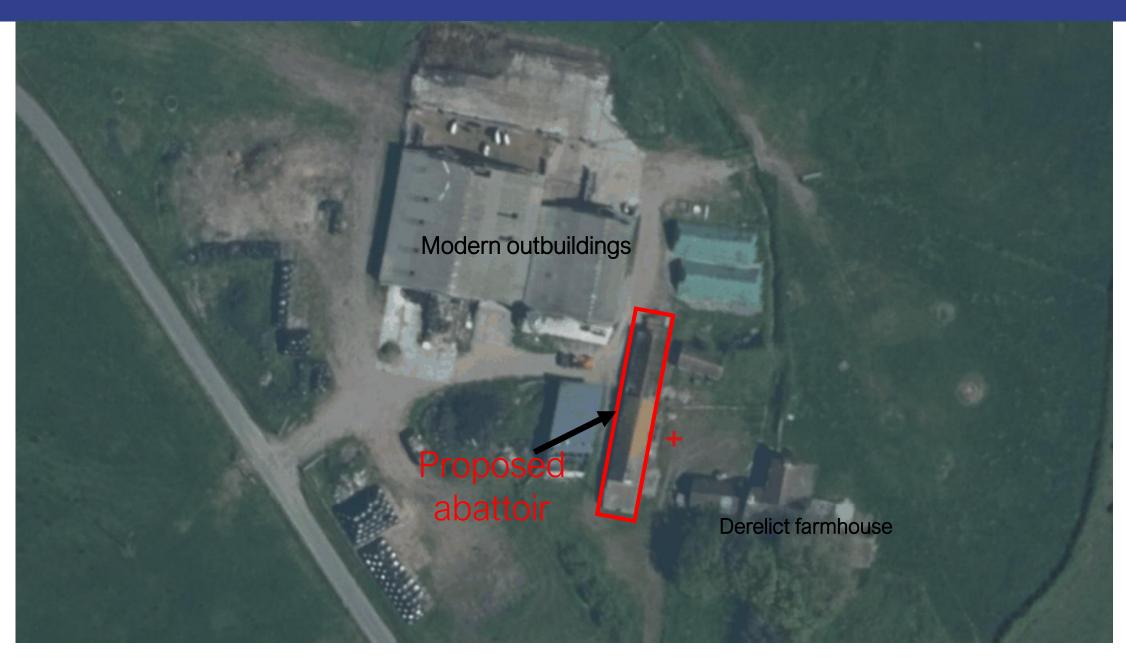

# Y Pwyllgor Cynllunio / Planning Committee

# 28/07/2022

Lle a Chynaliadwyedd - Y Gwasanaethau Cynllunio Place and Sustainability - Planning Services

Adran Yr Amgylchedd - Environment Department



## Y Pwyllgor Cynllunio Planning Committee

Ceisiadau yr argymhellir eu bod yn cael eu cymeradwyo

Applications recommended for approval



**Charlotte Greves** 

Lle a Chynaliadwyedd - Y Gwasanaethau Cynllunio Place and Sustainability - Planning Services

Adran Yr Amgylchedd - Environment Department











# W/40669 Freehold land ownership







# W/40669 View of north elevation



## W/40669 View of south / west elevation



## W/40669 View of south and east elevation



## W/40669 View of east elevation



## W/40669 View of west elevation



## W/40669 View of west elevation and bat mitigation barn



# W/40669 View to the east



## W/40669 View of existing yard and modern outbuildings



# W/40669 Farmhouse and attached outbuilding



# W/40669 View of farmhouse and attached outbuilding



# W/40669 Track to south



# W/40669 Access to A4066



# W/40669 MOD brill gate



## W/40669 View west from access towards Pendine



## W/40669 View east from the access



# W/40669 Extent of C2 flood zone



## W/40669 Flood map for planning Zone 3 (Rivers and Sea)



# W/40669 Proposed bat