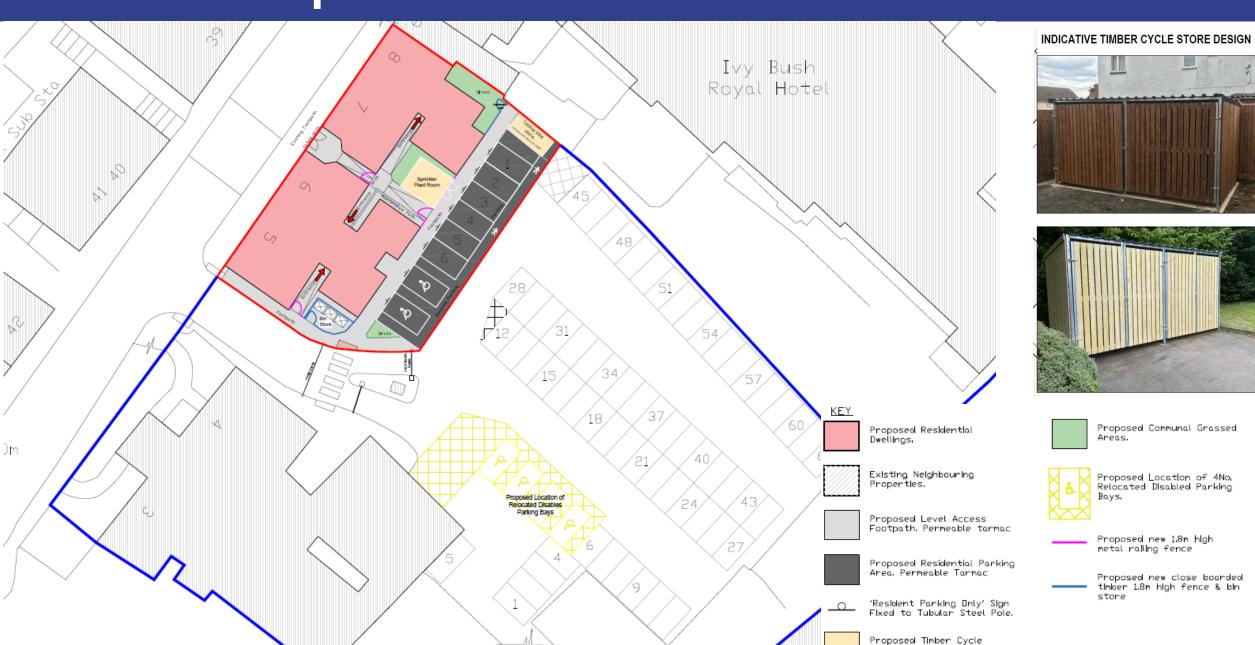

d bat mitigation barn



# W/40669 View to the east



## W/40669 View of existing yard and modern outbuildings



# W/40669 Farmhouse and attached outbuilding



# W/40669 View of farmhouse and attached outbuilding



# W/40669 Track to south



# W/40669 Access to A4066



# W/40669 MOD brill gate



## W/40669 View west from access towards Pendine



## W/40669 View east from the access



# W/40669 Extent of C2 flood zone



## W/40669 Flood map for planning Zone 3 (Rivers and Sea)



# W/40669 Proposed bat mitigation





# W/40669 Bat mitigation barn



# W/40669 Proposed wastewater treatment



Helen Rice

Lle a Chynaliadwyedd - Y Gwasanaethau Cynllunio Place and Sustainability - Planning Services

Adran Yr Amgylchedd - Environment Department









# PL/03743 Proposed Site Plan



Store See Images

#### PL/03743 Proposed Elevations



**EDRYCHIAD BLAEN** 

FRONT ELEVATION - 1:100

EDRYCHIAD CEFN

**REAR ELEVATION - 1:100** 



EDRYCHIAD OCHR SIDE ELEVATION - 1:100



Material: To match existing front gate

Material: Marley Cedral Fiber

All roof covering, windows, RWG ect, are to remain unchanged.

All facades will have up-rated acoustic glazing and ventilated as specified in the Environmental Noise Assessment (Rev2)



SECOND FLOOR - 1:100

#### PL/03743 Proposed Floor Plans



#### LLAWR GWAELOD GROUND FLOOR - 1:100 DO NOT SCALE THIS DRAWING. It is the contractor's responsible with the works. All figured met annotated. Such dimensions, u structural, and therefore due a READ ALL DRAWINGS AS ONE Always ensure that the latest er times. If in doubt, please conta per