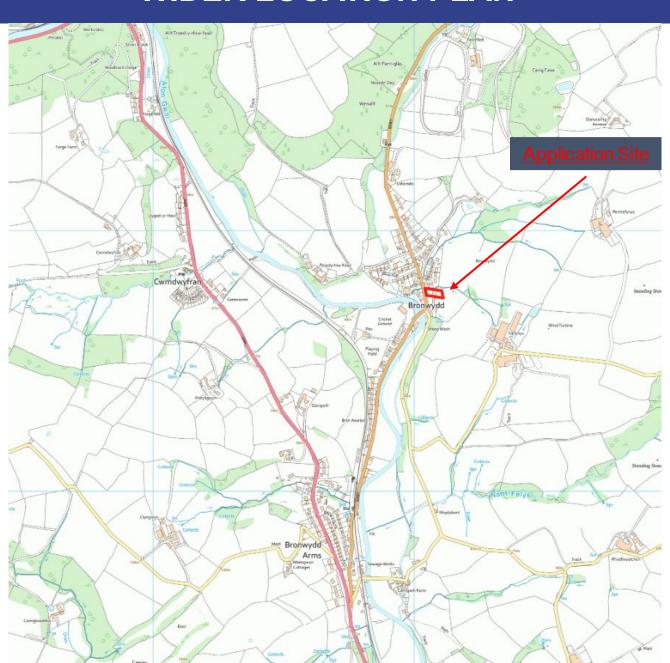

| Date    | APR 2021 |                |
| Drawing Title                                                                                                                                       | Drawn   |          | Dr. No. 4759/2 |
|                                                                                                                                                     | Checked |          | 4107/2         |

#### Floor plans (Plot 2)



#### **Sections**



#### **Sections**























Paul Roberts

Lle a Chynaliadwyedd - Y Gwasanaethau Cynllunio Place and Sustainability - Planning Services

Adran Yr Amgylchedd - Environment Department



#### **WIDER LOCATION PLAN**



#### **LOCATION PLAN**



#### **AERIAL PHOTOGRAPH**



#### PROPOSED SITE PLAN





#### **EXISTING REAR ELEVATION**



#### **EXISTING SIDE ELEVATIONS**

Existing north elevation





Existing south elevation



#### **EXISTING GROUND FLOOR PLAN**



#### **EXISTING FIRST FLOOR PLAN**



#### PROPOSED FRONT ELEVATION





#### PROPOSED SIDE ELEVATIONS

#### Proposed north elevation





Proposed south elevation

#### PROPOSED LOWER GROUND FLOOR PLAN



#### PROPOSED GROUND FLOOR PLAN



#### **Proposed first floor plan**



## PL/02798 3D IMAGE OF EXTENDED DWELLING



#### **Previously refused application PL/01052**

Proposed front elevation



Proposed north elevation

## PL/02798 Previously refused application PL/01052 – Proposed ground floor plan



#### FRONT OF APPLICATION PROPERT