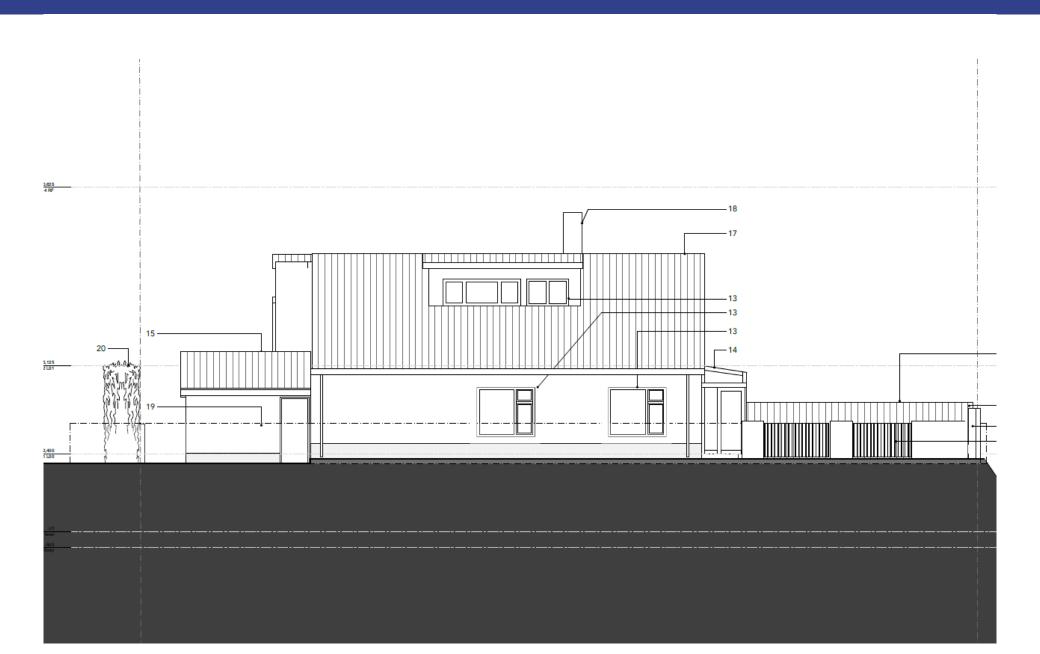

#### **EXISTING REAR ELEVATION**

#### **EXISTING SIDE ELEVATIONS**

Existing north elevation

Existing south elevation