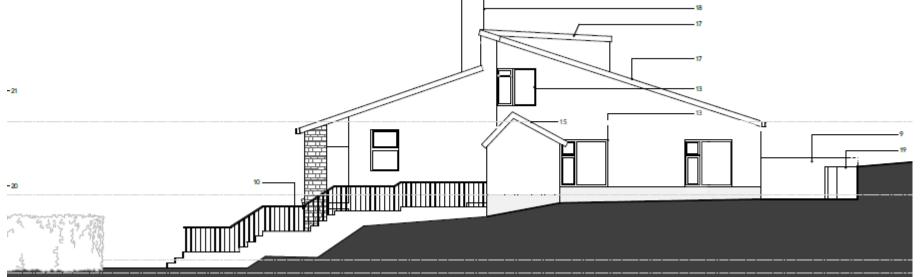

| Drawn   |          | Dr. No. 4759/2 |
|                                                                                                                                                     | Checked |          | 4107/2         |

#### Floor plans (Plot 2)



#### **Sections**



#### **Sections**























Paul Roberts

Lle a Chynaliadwyedd - Y Gwasanaethau Cynllunio Place and Sustainability - Planning Services

Adran Yr Amgylchedd - Environment Department



#### **WIDER LOCATION PLAN**



#### **LOCATION PLAN**



#### **AERIAL PHOTOGRAPH**



#### PROPOSED SITE PLAN





#### **EXISTING REAR ELEVATION**



#### **EXISTING SIDE ELEVATIONS**

Existing north elevation





Existing south elevation



#### **EXISTING GROUND FLOOR PLAN**



#### **EXISTING FIRST FLOOR PLAN**



#### PROPOSED FRONT ELEVATION





#### PROPOSED SIDE ELEVATIONS

#### Proposed north elevation





Proposed south elevation

#### PROPOSED LOWER GROUND FLOOR PLAN



#### PROPOSED GROUND FLOOR PLAN



#### **Proposed first floor plan**



## PL/02798 3D IMAGE OF EXTENDED DWELLING



#### **Previously refused application PL/01052**

Proposed front elevation



Proposed north elevation

## PL/02798 Previously refused application PL/01052 – Proposed ground floor plan



#### FRONT OF APPLICATION PROPERTY



## PL/02798 FRONT OF APPLICATION PROPERTY PRIOR TO DEMOLITION WORKS



#### **REAR OF APPLICATION PROPERTY**



#### VIEW FROM REAR OF EXISTING PATIO AND GARAGE



#### **VIEW FROM