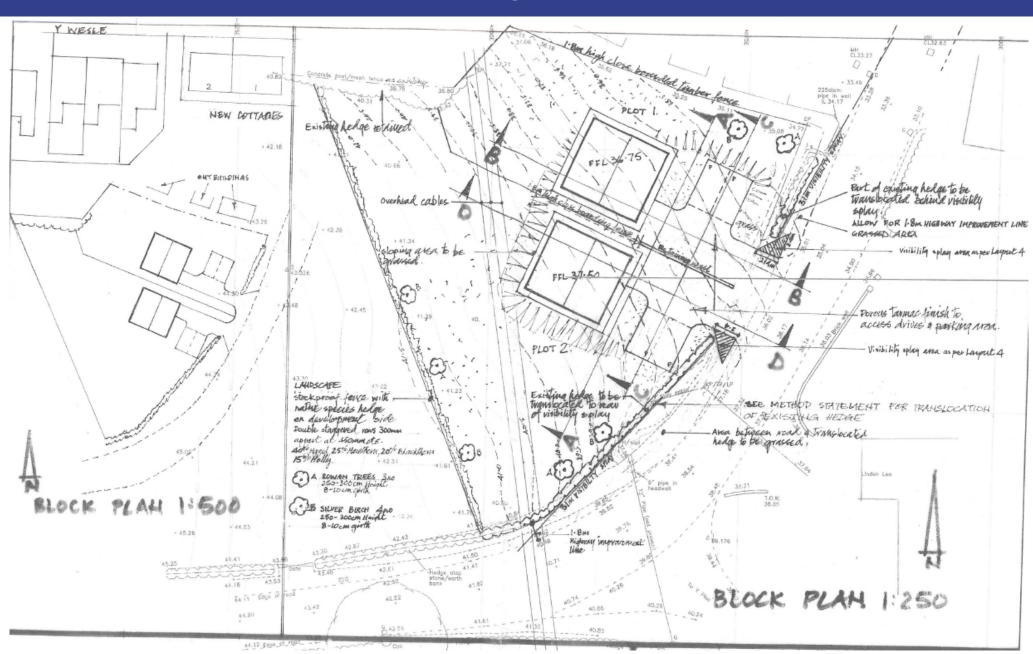

d - Y Gwasanaethau Cynllunio Place and Sustainability - Planning Services

Adran Yr Amgylchedd - Environment Department







## PL/01154 LDP Allocation



### PL/01154 Site Location Plan



## PL/01154 Aerial of Site



# PL/01154 Proposed Layout



# PL/01154 The Application Site



Along Eastern Boundary



From Entrance toward rear boundary



Looking Toward Western Boundary

#### PL/01154 Access at Heol Glyndwr









#### PL/01154 Surrounding Area









Paul Roberts

Lle a Chynaliadwyedd - Y Gwasanaethau Cynllunio Place and Sustainability - Planning Services

Adran Yr Amgylchedd - Environment Department



#### Wider location plan



#### **Location plan**



#### **Aerial Photograph**



PL/02213

#### Location of site in relation to development limits



#### **Block plan**



# Plot 1 states on felt and bettens on varies susperied by gallet buckets FRONT FINISHES: -WALLS - SMOOTH RENDER DAINTED ROOF - HATURKL OF MAH MADE SLATES WINDOWS - UPVC. IN WHITE FASCUS, BARGE BOARDS WITTE UPVO 900 mm MINIMUM REAR

#### Plot 2



#### Floor plans (Plot 1)



PLOT !

| partneriaeth HAROLD METCALFE partnership pensaer : architect 32 Spilman Street, Carmarthen, Dyfed, Wales tel. Carmarthen (01267) 237427 fax. 238693 |         |          |                |
|-----------------------------------------------------------------------------------------------------------------------------------------------------|---------|----------|----------------|
| Job Title