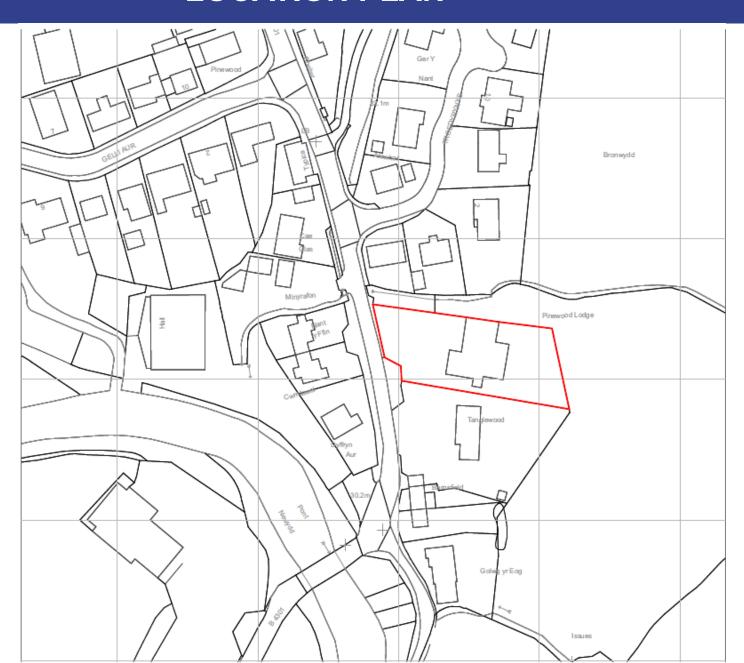

| Date    | APR 2021 |                |
| Drawing Title                                                                                                                                       | Drawn   |          | Dr. No. 4759/2 |
|                                                                                                                                                     | Checked |          | 4107/2         |

#### Floor plans (Plot 2)



#### **Sections**



#### **Sections**























Paul Roberts

Lle a Chynaliadwyedd - Y Gwasanaethau Cynllunio Place and Sustainability - Planning Services

Adran Yr Amgylchedd - Environment Department



#### **WIDER LOCATION PLAN**



#### **LOCATION PLAN**



#### **AERIAL PHOTOGRAPH**



#### PROPOSED SITE PLAN





#### **EXISTING REAR ELEVATION**



#### **EXISTING SIDE ELEVATIONS**

Existing north elevation





Existing south elevation



#### **EXISTING GROUND FLOOR PLAN**



#### **EXISTING FIRST FLOOR PLAN**



#### PROPOSED FRONT ELEVATION





#### PROPOSED SIDE ELEVATIONS

#### Proposed north elevation





Proposed south elevation

#### PROPOSED LOWER GROUND FLOOR PLAN



#### PROPOSED GROUND FLOOR PLAN



#### **Proposed first floor plan**



## PL/02798 3D IMAGE OF EXTENDED DWELLING



#### **Previously refused application PL/01052**

Proposed front elevation



Proposed north elevation

## PL/02798 Previously refused application PL/01052 – Proposed ground floor plan



#### FRONT OF APPLICATION PROPERTY



## PL/02798 FRONT OF