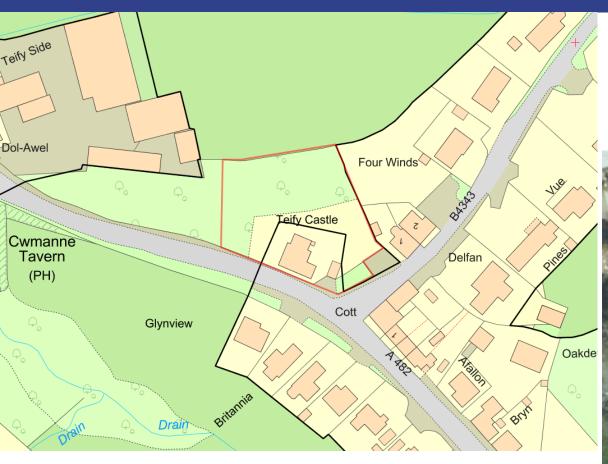

798 FRONT OF APPLICATION PROPERTY PRIOR TO DEMOLITION WORKS



#### **REAR OF APPLICATION PROPERTY**



#### VIEW FROM REAR OF EXISTING PATIO AND GARAGE



#### **VIEW FROM MAIN ROAD**



No 2 Troed yr Ynys

#### VIEW OF FRONT OF PROPERTY AND PROPERTIES OF TROED YR YNYS



## PL/02798 View towards side and rear gardens of 4 & 6 Troed yr Ynys



### PL/02798 VIEW TOWARDS REAR GARDENS OF NOS. 2 AND 4 TROED YR YNYS



## PL/02798 VIEW FROM SIDE GARDEN OF NO. 6 TROED YR YNYS



## PL/02798 VIEW FROM REAR GARDEN OF NO. 4 TROED YR YNYS



## PL/02798 VIEW FROM REAR GARDEN OF NO. 2 TROED YR YNYS



Helen Rice

Lle a Chynaliadwyedd - Y Gwasanaethau Cynllunio Place and Sustainability - Planning Services

Adran Yr Amgylchedd - Environment Department





## PL/03011 Site Location and Aerial (2020)





## PL/03011 Existing Block Plan



## PL/03011 Proposed Block Plan



## PL/03011 Proposed Block Plan



## PL/03011 Existing Elevations and Floor Plans



## PL/03011 Proposed Elevations



### PL/03011 Proposed Basement and Ground Floor Plan





### PL/03011 Proposed First Floor and Roof Plan





### PL/03011 Existing and Proposed Cross Section A-A



### PL/03011 Existing and Proposed Cross Section B-B



EXISTING CROSS SECTION B











### PL/03011 Site Photos November 2021 (Front Elevation)



### PL/03011 Site Photos November 2021 (Rear Elevation)



### PL/03011 Site Photos November 2021



### PL/03011 Site Photos November 2021



### PL/03011 Site Photos November 2021



Helen Rice

Lle a Chynaliadwyedd - Y Gwasanaethau Cynllunio Place and Sustainability - Planning Servi