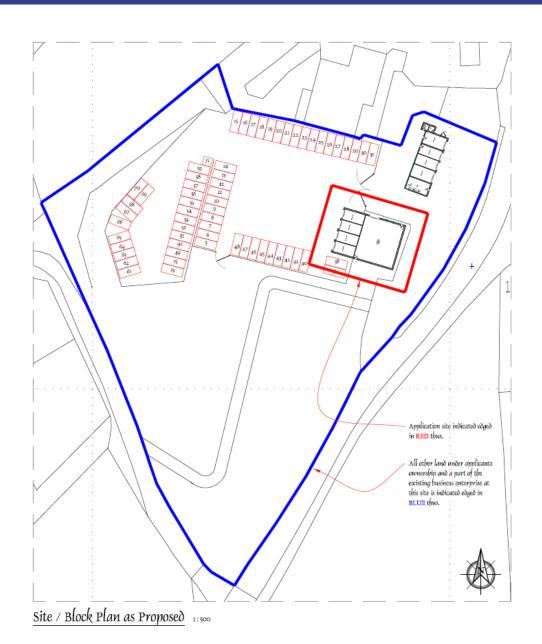

ock Plan



## PL/03011 Existing Elevations and Floor Plans



## PL/03011 Proposed Elevations



### PL/03011 Proposed Basement and Ground Floor Plan





### PL/03011 Proposed First Floor and Roof Plan





### PL/03011 Existing and Proposed Cross Section A-A



### PL/03011 Existing and Proposed Cross Section B-B



EXISTING CROSS SECTION B











### PL/03011 Site Photos November 2021 (Front Elevation)



### PL/03011 Site Photos November 2021 (Rear Elevation)



### PL/03011 Site Photos November 2021



### PL/03011 Site Photos November 2021



### PL/03011 Site Photos November 2021



Helen Rice

Lle a Chynaliadwyedd - Y Gwasanaethau Cynllunio Place and Sustainability - Planning Services

Adran Yr Amgylchedd - Environment Department



#### PL/03049 Site Location Plan













### PL/03049 Site development timeline









2006 2013 2017 2020





Ground Floor Plan 1:100



First Floor Plan 1:100









## Diolch | Thank you

sirgar.llyw.cymru

carmarthenshire.gov.wales