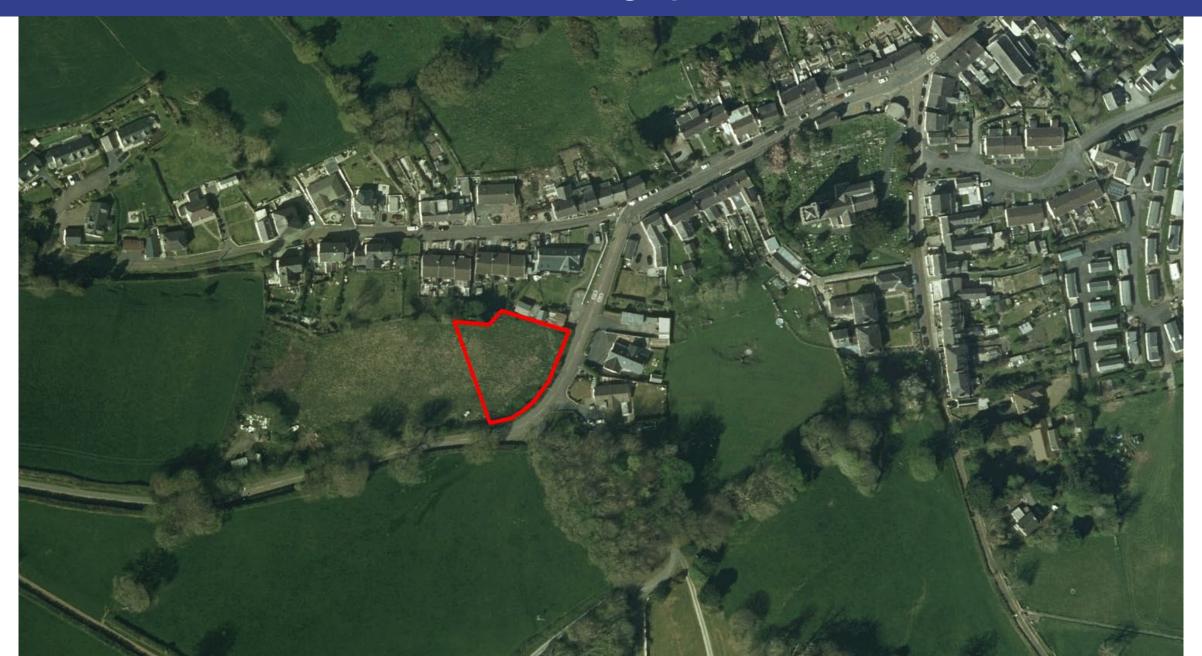

el eu cymeradwyo

Applications recommended for approval



Sophie Berry

Lle a Chynaliadwyedd - Y Gwasanaethau Cynllunio Place and Sustainability - Planning Services

Adran Yr Amgylchedd - Environment Department







## PL/01154 LDP Allocation



### PL/01154 Site Location Plan



## PL/01154 Aerial of Site



# PL/01154 Proposed Layout



# PL/01154 The Application Site



Along Eastern Boundary



From Entrance toward rear boundary



Looking Toward Western Boundary

#### PL/01154 Access at Heol Glyndwr









#### PL/01154 Surrounding Area









Paul Roberts

Lle a Chynaliadwyedd - Y Gwasanaethau Cynllunio Place and Sustainability - Planning Services

Adran Yr Amgylchedd - Environment Department



#### Wider location plan



#### **Location plan**



#### **Aerial Photograph**



PL/02213

#### Location of site in relation to development limits



#### **Block plan**



# Plot 1 states on felt and bettens on varies susperied by gallet buckets FRONT FINISHES: -WALLS - SMOOTH RENDER DAINTED ROOF - HATURKL OF MAH MADE SLATES WINDOWS - UPVC. IN WHITE FASCUS, BARGE BOARDS WITTE UPVO 900 mm MINIMUM REAR

#### Plot 2



#### Floor plans (Plot 1)



PLOT !

| partneriaeth HAROLD METCALFE partnership pensaer : architect 32 Spilman Street, Carmarthen, Dyfed, Wales tel. Carmarthen (01267) 237427 fax. 238693 |         |          |                |
|-----------------------------------------------------------------------------------------------------------------------------------------------------|---------|----------|----------------|
| Job Title