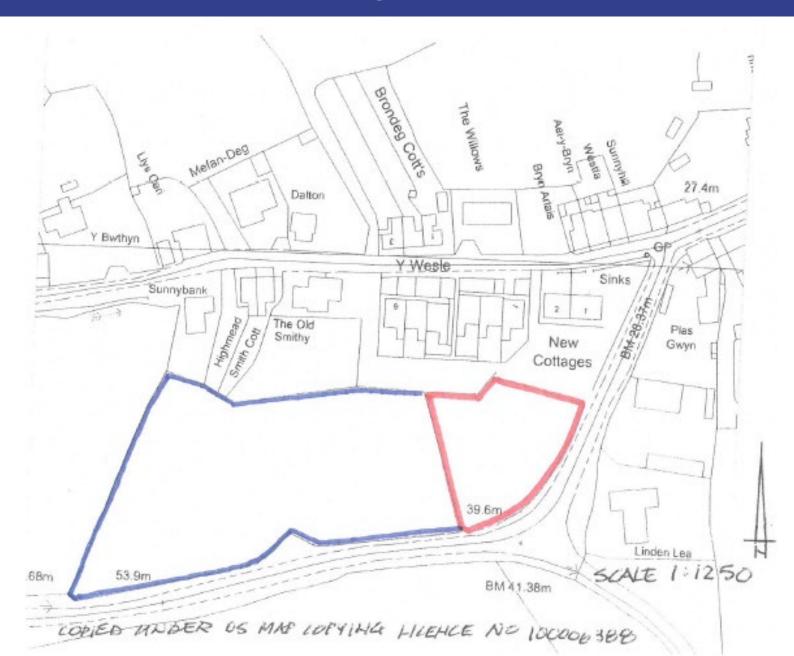

au yr argymhellir eu bod yn cael eu cymeradwyo

Applications recommended for approval



Sophie Berry

Lle a Chynaliadwyedd - Y Gwasanaethau Cynllunio Place and Sustainability - Planning Services

Adran Yr Amgylchedd - Environment Department







## PL/01154 LDP Allocation



### PL/01154 Site Location Plan



## PL/01154 Aerial of Site



# PL/01154 Proposed Layout



# PL/01154 The Application Site



Along Eastern Boundary



From Entrance toward rear boundary



Looking Toward Western Boundary

#### PL/01154 Access at Heol Glyndwr









#### PL/01154 Surrounding Area









Paul Roberts

Lle a Chynaliadwyedd - Y Gwasanaethau Cynllunio Place and Sustainability - Planning Services

Adran Yr Amgylchedd - Environment Department



#### Wider location plan



#### **Location plan**



#### **Aerial Photograph**



PL/02213

#### Location of site in relation to development limits



#### **Block plan**



# Plot 1 states on felt and bettens on varies susperied by gallet buckets FRONT FINISHES: -WALLS - SMOOTH RENDER DAINTED ROOF - HATURKL OF MAH MADE SLATES WINDOWS - UPVC. IN WHITE FASCUS, BARGE BOARDS WITTE UPVO 900 mm MINIMUM REAR

#### Plot 2



#### Floor plans (Plot 1)



PLOT !

| partneriaeth HAROLD METCALFE partnership pensaer : architect 32 Spilman Street, Carmarthen, Dyfed, Wales tel. Carmarthen (01267) 237427 fax. 238693 |         |          |                |
|-----------------------------------------------------------------------------------------------------------------------------------------------------|---------|----------|----------------|
| Job Title