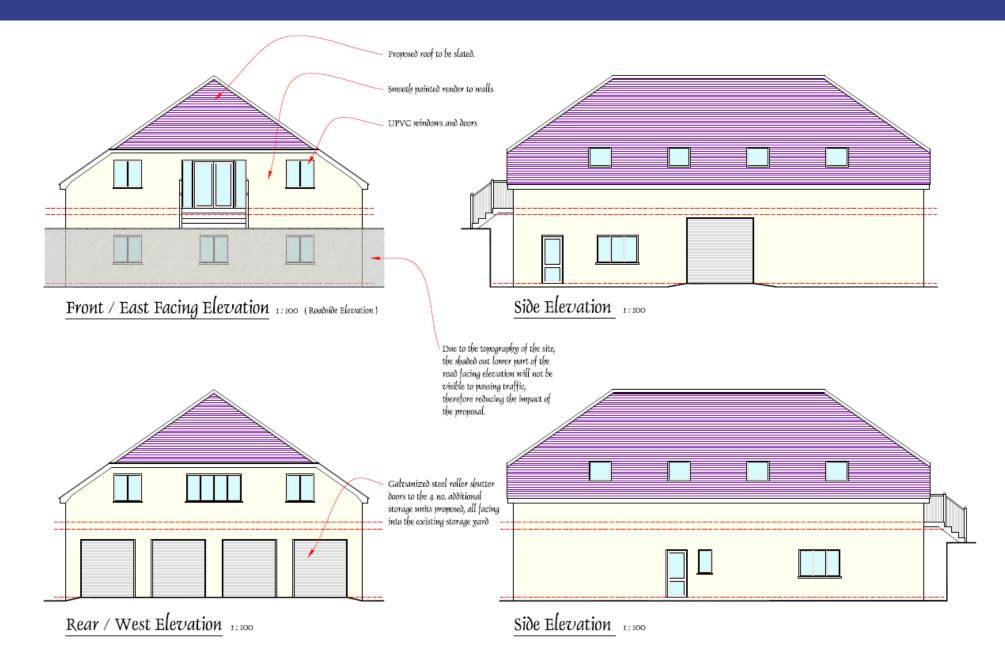

011 Proposed Elevations



### PL/03011 Proposed Basement and Ground Floor Plan





### PL/03011 Proposed First Floor and Roof Plan





### PL/03011 Existing and Proposed Cross Section A-A



### PL/03011 Existing and Proposed Cross Section B-B



EXISTING CROSS SECTION B











### PL/03011 Site Photos November 2021 (Front Elevation)



### PL/03011 Site Photos November 2021 (Rear Elevation)



### PL/03011 Site Photos November 2021



### PL/03011 Site Photos November 2021



### PL/03011 Site Photos November 2021



Helen Rice

Lle a Chynaliadwyedd - Y Gwasanaethau Cynllunio Place and Sustainability - Planning Services

Adran Yr Amgylchedd - Environment Department



#### PL/03049 Site Location Plan













### PL/03049 Site development timeline









2006 2013 2017 2020





Ground Floor Plan 1:100



First Floor Plan 1:100









## Diolch | Thank you

sirgar.llyw.cymru

carmarthenshire.gov.wales