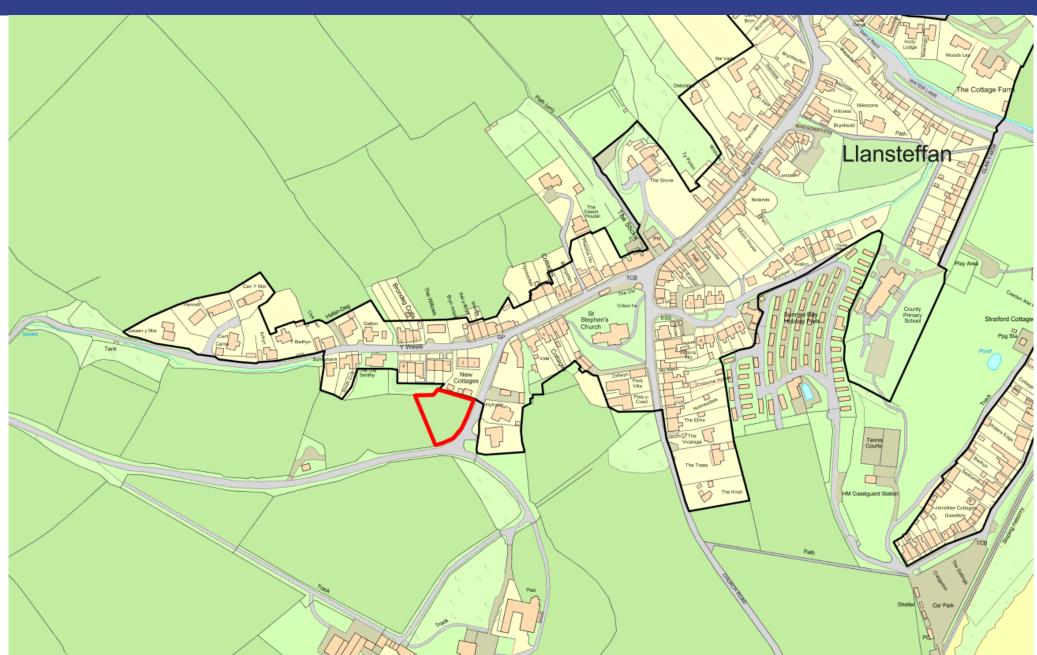

ry

Lle a Chynaliadwyedd - Y Gwasanaethau Cynllunio Place and Sustainability - Planning Services

Adran Yr Amgylchedd - Environment Department







## PL/01154 LDP Allocation



### PL/01154 Site Location Plan



## PL/01154 Aerial of Site



# PL/01154 Proposed Layout



# PL/01154 The Application Site



Along Eastern Boundary



From Entrance toward rear boundary



Looking Toward Western Boundary

#### PL/01154 Access at Heol Glyndwr









#### PL/01154 Surrounding Area









Paul Roberts

Lle a Chynaliadwyedd - Y Gwasanaethau Cynllunio Place and Sustainability - Planning Services

Adran Yr Amgylchedd - Environment Department



#### Wider location plan



#### **Location plan**



#### **Aerial Photograph**



PL/02213

#### Location of site in relation to development limits



#### **Block plan**



# Plot 1 states on felt and bettens on varies susperied by gallet buckets FRONT FINISHES: -WALLS - SMOOTH RENDER DAINTED ROOF - HATURKL OF MAH MADE SLATES WINDOWS - UPVC. IN WHITE FASCUS, BARGE BOARDS WITTE UPVO 900 mm MINIMUM REAR

#### Plot 2



#### Floor plans (Plot 1)



PLOT !

| partneriaeth HAROLD METCALFE partnership pensaer : architect 32 Spilman Street, Carmarthen, Dyfed, Wales tel. Carmarthen (01267) 237427 fax. 238693 |         |          |                |
|-----------------------------------------------------------------------------------------------------------------------------------------------------|---------|----------|----------------|
| Job Title