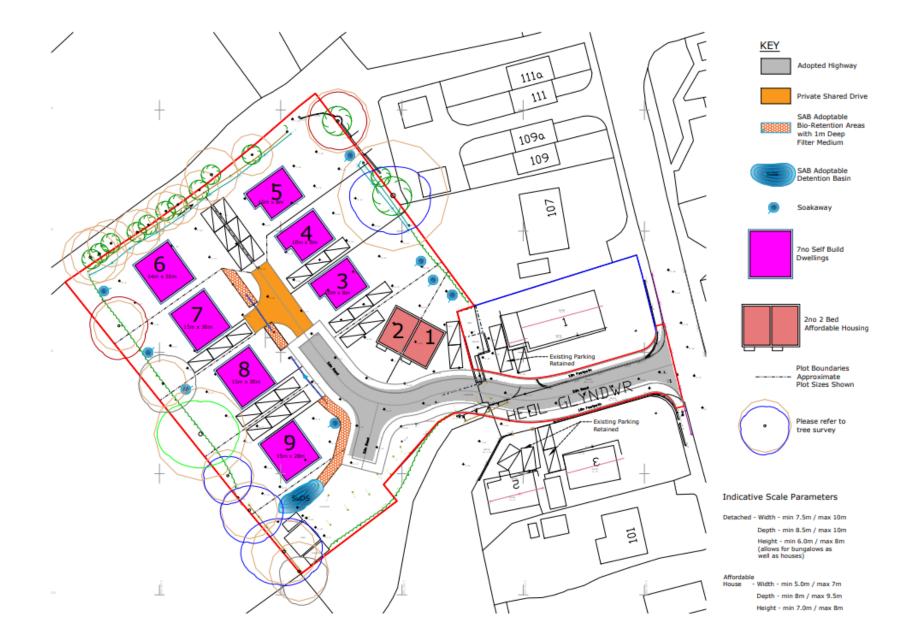

# Y Pwyllgor Cynllunio / Planning Committee

# 03/02/2022

Lle a Chynaliadwyedd - Y Gwasanaethau Cynllunio Place and Sustainability - Planning Services

Adran Yr Amgylchedd - Environment Department



## Y Pwyllgor Cynllunio Planning Committee

Ceisiadau yr argymhellir eu bod yn cael eu cymeradwyo

Applications recommended for approval



Sophie Berry

Lle a Chynaliadwyedd - Y Gwasanaethau Cynllunio Place and Sustainability - Planning Services

Adran Yr Amgylchedd - Environment Department







## PL/01154 LDP Allocation



### PL/01154 Site Location Plan



## PL/01154 Aerial of Site



# PL/01154 Proposed Layout



# PL/01154 The Application Site



Along Eastern Boundary



From Entrance toward rear boundary



Looking Toward Western Boundary

#### PL/01154 Access at Heol Glyndwr









#### PL/01154 Surrounding Area









Paul Roberts

Lle a Chynaliadwyedd - Y Gwasanaethau Cynllunio Place and Sustainability - Planning Services

Adran Yr Amgylchedd - Environment Department



#### Wider location plan



#### **Location plan**



#### **Aerial Photograph**



PL/02213

#### Location of site in relation to development limits



#### **Block plan**



# Plot 1 states on felt and bettens on varies susperied by gallet buckets FRONT FINISHES: -WALLS - SMOOTH RENDER DAINTED ROOF - HATURKL OF MAH MADE SLATES WINDOWS - UPVC. IN WHITE FASCUS, BARGE BOARDS WITTE UPVO 900 mm MINIMUM REAR

#### Plot 2