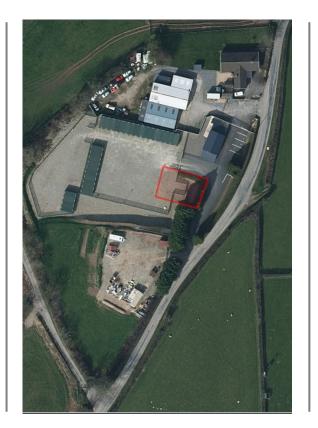

d Floor Plans



## PL/03011 Proposed Elevations



### PL/03011 Proposed Basement and Ground Floor Plan





### PL/03011 Proposed First Floor and Roof Plan





### PL/03011 Existing and Proposed Cross Section A-A



### PL/03011 Existing and Proposed Cross Section B-B



EXISTING CROSS SECTION B











### PL/03011 Site Photos November 2021 (Front Elevation)



### PL/03011 Site Photos November 2021 (Rear Elevation)



### PL/03011 Site Photos November 2021



### PL/03011 Site Photos November 2021



### PL/03011 Site Photos November 2021



Helen Rice

Lle a Chynaliadwyedd - Y Gwasanaethau Cynllunio Place and Sustainability - Planning Services

Adran Yr Amgylchedd - Environment Department



#### PL/03049 Site Location Plan













### PL/03049 Site development timeline









2006 2013 2017 2020





Ground Floor Plan 1:100



First Floor Plan 1:100









## Diolch | Thank you

sirgar.llyw.cymru

carmarthenshire.gov.wales