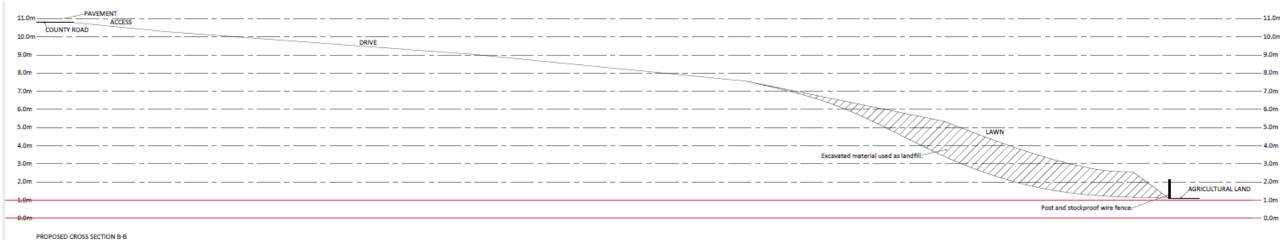

E GARDEN OF NO. 6 TROED YR YNYS



## PL/02798 VIEW FROM REAR GARDEN OF NO. 4 TROED YR YNYS



## PL/02798 VIEW FROM REAR GARDEN OF NO. 2 TROED YR YNYS



Helen Rice

Lle a Chynaliadwyedd - Y Gwasanaethau Cynllunio Place and Sustainability - Planning Services

Adran Yr Amgylchedd - Environment Department





## PL/03011 Site Location and Aerial (2020)





## PL/03011 Existing Block Plan



## PL/03011 Proposed Block Plan



## PL/03011 Proposed Block Plan



## PL/03011 Existing Elevations and Floor Plans



## PL/03011 Proposed Elevations



### PL/03011 Proposed Basement and Ground Floor Plan





### PL/03011 Proposed First Floor and Roof Plan





### PL/03011 Existing and Proposed Cross Section A-A



### PL/03011 Existing and Proposed Cross Section B-B



EXISTING CROSS SECTION B











### PL/03011 Site Photos November 2021 (Front Elevation)



### PL/03011 Site Photos November 2021 (Rear Elevation)



### PL/03011 Site Photos November 2021



### PL/03011 Site Photos November 2021



### PL/03011 Site Photos November 2021



Helen Rice

Lle a Chynaliadwyedd - Y Gwasanaethau Cynllunio Place and Sustainability - Planning Services

Adran Yr Amgylchedd - Environment Department



#### PL/03049 Site Location Plan













### PL/03049 Site development timeline









2006 2013 2017 2020





Ground Floor Plan 1:100



First Floor Plan 1:100









## Diolch | Thank you

sirgar.llyw.cymru

carmarthenshire.gov.wales