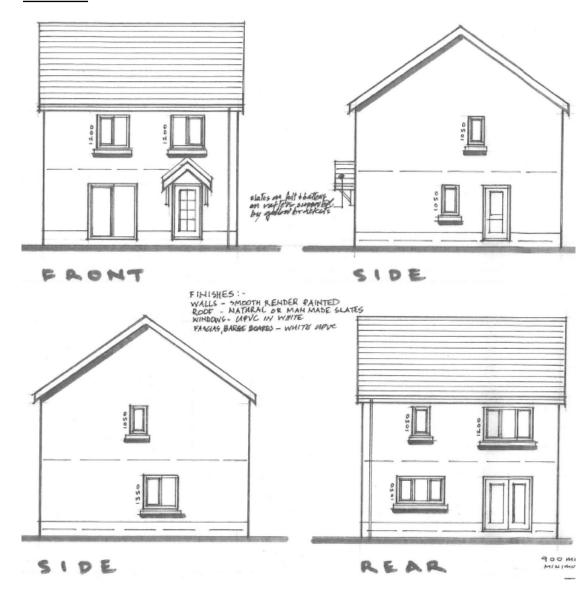

# Plot 1 states on felt and bettens on varies susperied by gallet buckets FRONT FINISHES: -WALLS - SMOOTH RENDER DAINTED ROOF - HATURKL OF MAH MADE SLATES WINDOWS - UPVC. IN WHITE FASCUS, BARGE BOARDS WITTE UPVO 900 mm MINIMUM REAR