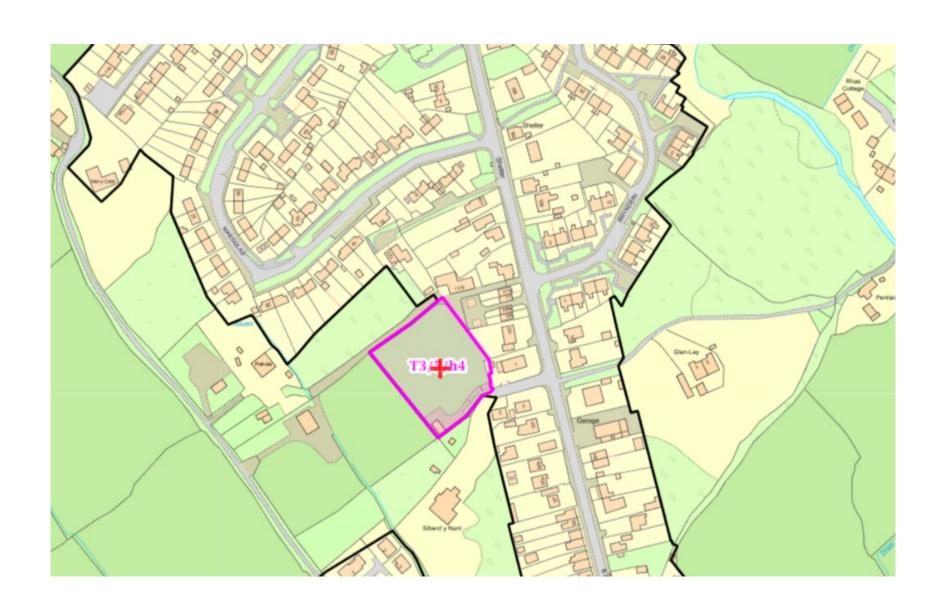

# Y Pwyllgor Cynllunio / Planning Committee

# 03/02/2022

Lle a Chynaliadwyedd - Y Gwasanaethau Cynllunio Place and Sustainability - Planning Services

Adran Yr Amgylchedd - Environment Department



## Y Pwyllgor Cynllunio Planning Committee

Ceisiadau yr argymhellir eu bod yn cael eu cymeradwyo

Applications recommended for approval



Sophie Berry

Lle a Chynaliadwyedd - Y Gwasanaethau Cynllunio Place and Sustainability - Planning Services

Adran Yr Amgylchedd - Environment Department







## PL/01154 LDP Allocation



### PL/01154 Site Location Plan



## PL/01154 Aerial of Site



# PL/01154 Proposed Layout



# PL/01154 The Application Site



Along Eastern Boundary



From Entrance toward rear boundary



Looking Toward Western Boundary

#### PL/01154 Access at Heol Glyndwr









#### PL/01154 Surrounding Area









Paul Roberts

Lle a Chynaliadwyedd - Y Gwasanaethau Cynllunio Place and Sustainability - Planning Services

Adran Yr Amgylchedd - Environment Department



#### Wider location plan



#### **Location plan**



#### **Aerial Photograph**



PL/02213

#### Location of site in relation to development limits



#### **Block plan**



# Plot 1 states on felt and bettens on varies susperied by gallet buckets FRONT FINISHES: -WALLS - SMOOTH RENDER DAINTED ROOF - HATURKL OF MAH MADE SLATE