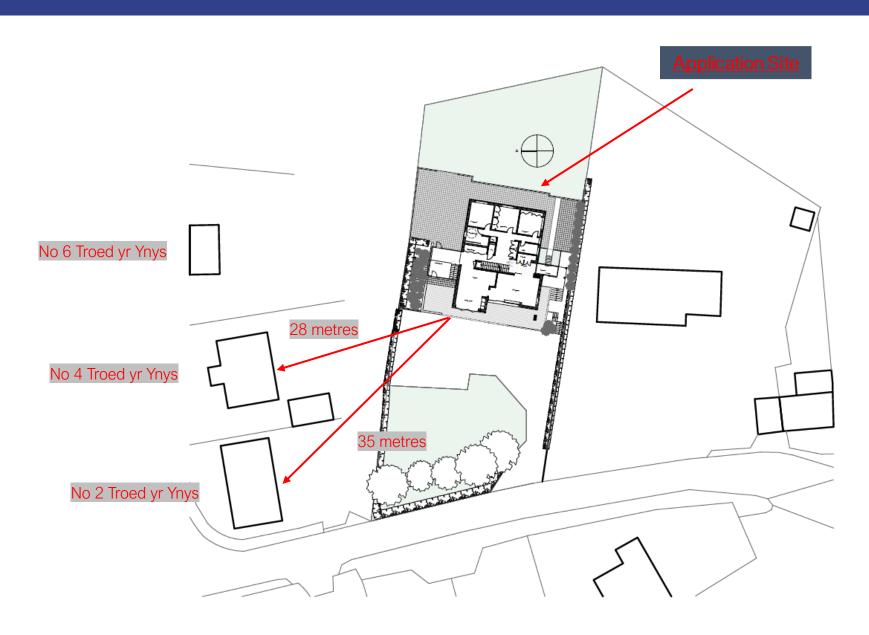

| Date    | APR 2021 |                |
| Drawing Title                                                                                                                                       | Drawn   |          | Dr. No. 4759/2 |
|                                                                                                                                                     | Checked |          | 4107/2         |

#### Floor plans (Plot 2)



#### **Sections**



#### **Sections**























Paul Roberts

Lle a Chynaliadwyedd - Y Gwasanaethau Cynllunio Place and Sustainability - Planning Services

Adran Yr Amgylchedd - Environment Department



#### **WIDER LOCATION PLAN**



#### **LOCATION PLAN**



#### **AERIAL PHOTOGRAPH**



#### PROPOSED SITE PLAN





#### **EXISTING REAR ELEVATION**



#### **EXISTING SIDE ELEVATIONS**

Existing north elevation





Existing south elevation



#### **EXISTING GROUND FLOOR PLAN**



#### **EXISTING FIRST FLOOR PLAN**



#### PROPOSED FRONT ELEVATION





#### PROPOSED SIDE ELEVATIONS

#### Proposed north elevation





Proposed south elevation

#### PROPOSED LOWER GROUND FLOOR PLAN



#### PROPOSED GROUND FLOOR PLAN



#### **Proposed first floor plan**



## PL/02798 3D IMAGE OF EXTENDED DWELLING



#### **Previously refused application PL/01052**

Proposed front elevation



Proposed north elevation

## PL/02798 Previously refused application PL/01052 – Proposed ground floor plan



#### FRONT OF APPLICATION PROPERTY



## PL/02798 FRONT OF APPLICATION PROPERTY PRIOR TO DEMOLITION WORKS



#### **