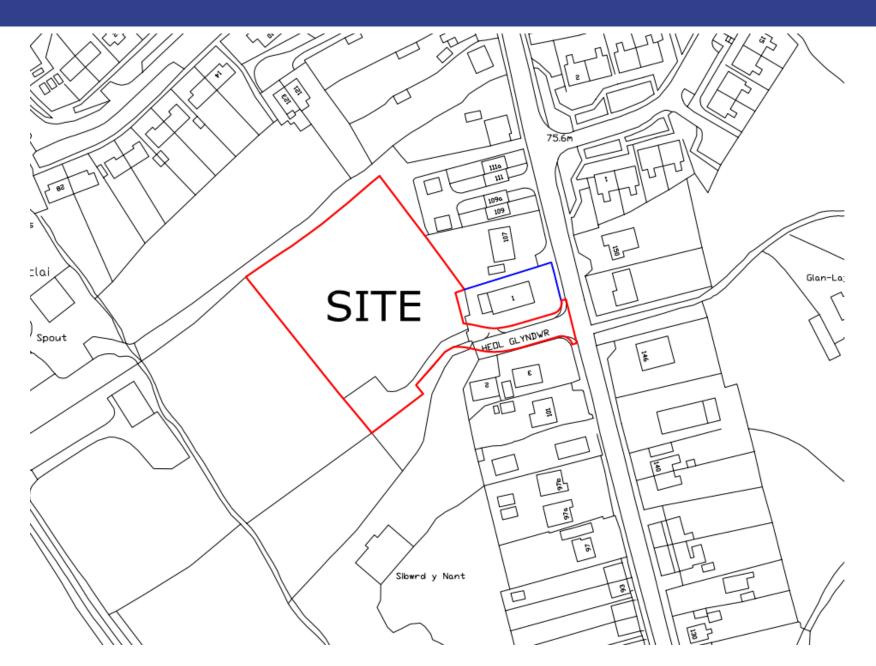

# Y Pwyllgor Cynllunio / Planning Committee

# 03/02/2022

Lle a Chynaliadwyedd - Y Gwasanaethau Cynllunio Place and Sustainability - Planning Services

Adran Yr Amgylchedd - Environment Department



## Y Pwyllgor Cynllunio Planning Committee

Ceisiadau yr argymhellir eu bod yn cael eu cymeradwyo

Applications recommended for approval



Sophie Berry

Lle a Chynaliadwyedd - Y Gwasanaethau Cynllunio Place and Sustainability - Planning Services

Adran Yr Amgylchedd - Environment Department







## PL/01154 LDP Allocation



### PL/01154 Site Location Plan



## PL/01154 Aerial of Site



# PL/01154 Proposed Layout



# PL/01154 The Application Site



Along Eastern Boundary



From Entrance toward rear boundary



Looking Toward Western Boundary

#### PL/01154 Access at Heol Glyndwr









#### PL/01154 Surrounding Area









Paul Roberts

Lle a Chynaliadwyedd - Y Gwasanaethau Cynllunio Place and Sustainability - Planning Services

Adran Yr Amgylchedd - Environment Department



#### Wider location plan



#### **Location plan**



#### **Aerial Photograph**



PL/02213

#### Location of site in relation to development limits



#### **Block plan**



# Plot 1 states on felt and bettens on varies susperied by gallet buckets FRONT FINISHES: -WALLS - SMOOTH RENDER DAINTED ROOF - HATURKL OF MAH MADE SLATES WINDOWS - UPVC. IN WHITE FASCUS,