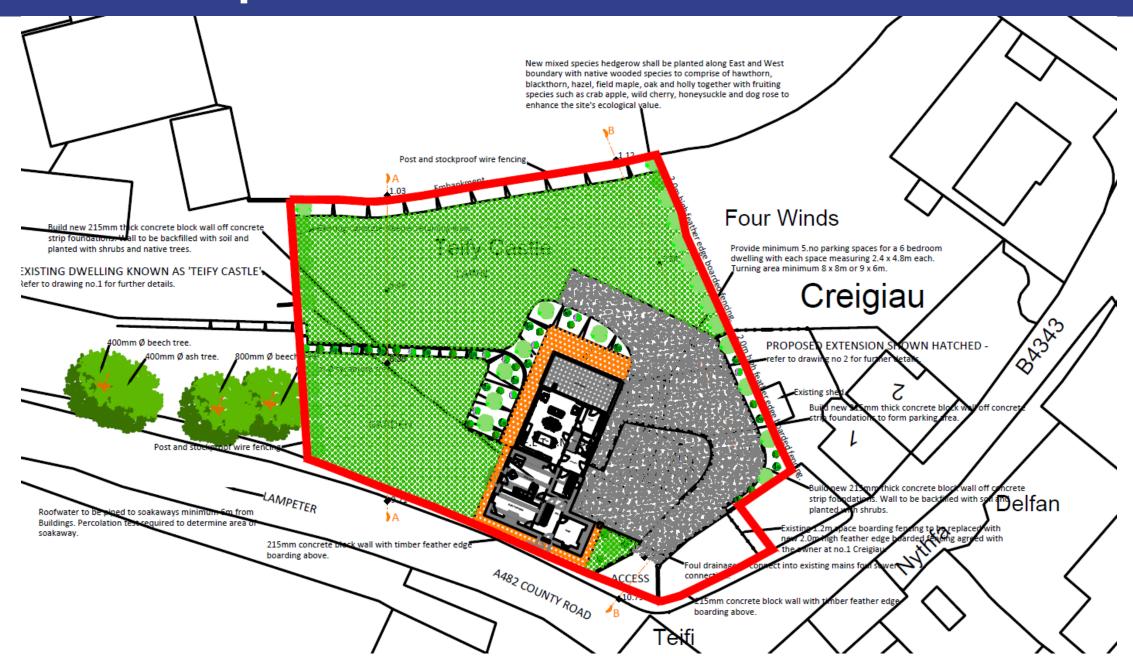

AR OF APPLICATION PROPERTY**



#### VIEW FROM REAR OF EXISTING PATIO AND GARAGE



#### **VIEW FROM MAIN ROAD**



No 2 Troed yr Ynys

#### VIEW OF FRONT OF PROPERTY AND PROPERTIES OF TROED YR YNYS



## PL/02798 View towards side and rear gardens of 4 & 6 Troed yr Ynys



### PL/02798 VIEW TOWARDS REAR GARDENS OF NOS. 2 AND 4 TROED YR YNYS



## PL/02798 VIEW FROM SIDE GARDEN OF NO. 6 TROED YR YNYS



## PL/02798 VIEW FROM REAR GARDEN OF NO. 4 TROED YR YNYS



## PL/02798 VIEW FROM REAR GARDEN OF NO. 2 TROED YR YNYS



Helen Rice

Lle a Chynaliadwyedd - Y Gwasanaethau Cynllunio Place and Sustainability - Planning Services

Adran Yr Amgylchedd - Environment Department





## PL/03011 Site Location and Aerial (2020)





## PL/03011 Existing Block Plan



## PL/03011 Proposed Block Plan



## PL/03011 Proposed Block Plan



## PL/03011 Existing Elevations and Floor Plans



## PL/03011 Proposed Elevations



### PL/03011 Proposed Basement and Ground Floor Plan





### PL/03011 Proposed First Floor and Roof Plan





### PL/03011 Existing and Proposed Cross Section A-A



### PL/03011 Existing and Proposed Cross Section B-B



EXISTING CROSS SECTION B











### PL/03011 Site Photos November 2021 (Front Elevation)



### PL/03011 Site Photos November 2021 (Rear Elevation)



### PL/03011 Site Photos November 2021



### PL/03011 Site Photos November 2021



### PL/03011 Site Photos November 2021



Helen Rice

Lle a Chynaliadwyedd - Y Gwasanaethau Cynllunio Place and Sustainability - Planning Services

Adran Yr Amgylchedd - Environment Department



#### PL/03049 Site