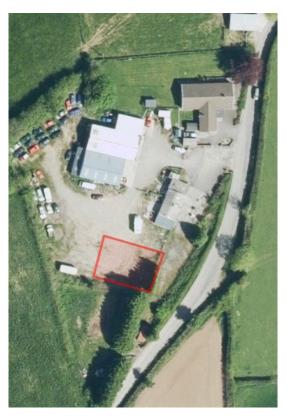

and Floor Plans



## PL/03011 Proposed Elevations



### PL/03011 Proposed Basement and Ground Floor Plan





### PL/03011 Proposed First Floor and Roof Plan





### PL/03011 Existing and Proposed Cross Section A-A



### PL/03011 Existing and Proposed Cross Section B-B



EXISTING CROSS SECTION B











### PL/03011 Site Photos November 2021 (Front Elevation)



### PL/03011 Site Photos November 2021 (Rear Elevation)



### PL/03011 Site Photos November 2021



### PL/03011 Site Photos November 2021



### PL/03011 Site Photos November 2021



Helen Rice

Lle a Chynaliadwyedd - Y Gwasanaethau Cynllunio Place and Sustainability - Planning Services

Adran Yr Amgylchedd - Environment Department



#### PL/03049 Site Location Plan













### PL/03049 Site development timeline









2006 2013 2017 2020





Ground Floor Plan 1:100



First Floor Plan 1:100









## Diolch | Thank you

sirgar.llyw.cymru

carmarthenshire.gov.wales