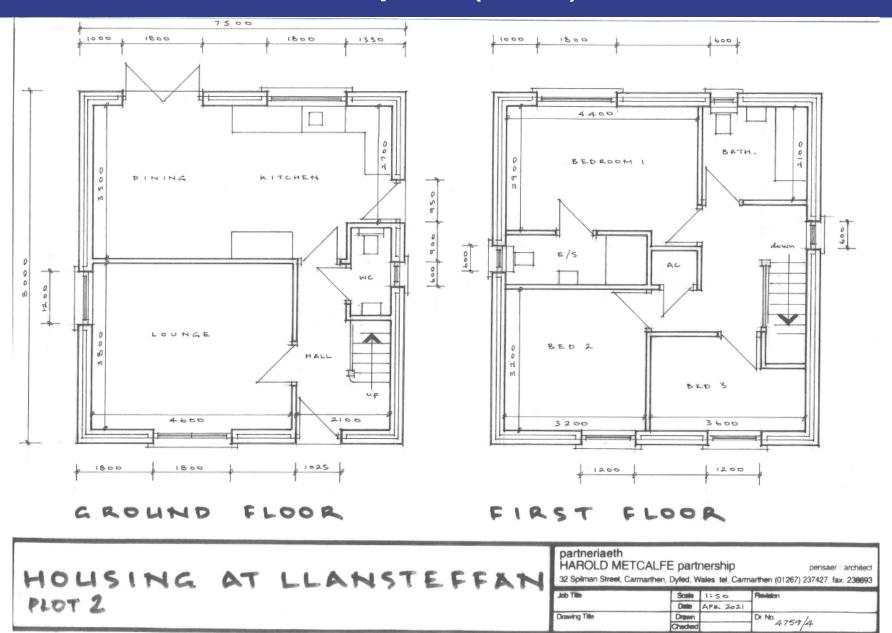

----------|
| Job Title                                                                                                                                           | Scale   | 1:50     | Revision       |
|                                                                                                                                                     | Date    | APR 2021 |                |
| Drawing Title                                                                                                                                       | Drawn   |          | Dr. No. 4759/2 |
|                                                                                                                                                     | Checked |          | 4107/2         |

#### Floor plans (Plot 2)



#### **Sections**



#### **Sections**























Paul Roberts

Lle a Chynaliadwyedd - Y Gwasanaethau Cynllunio Place and Sustainability - Planning Services

Adran Yr Amgylchedd - Environment Department



#### **WIDER LOCATION PLAN**



#### **LOCATION PLAN**



#### **AERIAL PHOTOGRAPH**



#### PROPOSED SITE PLAN





#### **EXISTING REAR ELEVATION**



#### **EXISTING SIDE ELEVATIONS**

Existing north elevation





Existing south elevation



#### **EXISTING GROUND FLOOR PLAN**



#### **EXISTING FIRST FLOOR PLAN**



#### PROPOSED FRONT ELEVATION





#### PROPOSED SIDE ELEVATIONS

#### Proposed north elevation





Proposed south elevation

#### PROPOSED LOWER GROUND FLOOR PLAN



#### PROPOSED GROUND FLOOR PLAN



#### **Proposed first floor plan**



## PL/02798 3D I