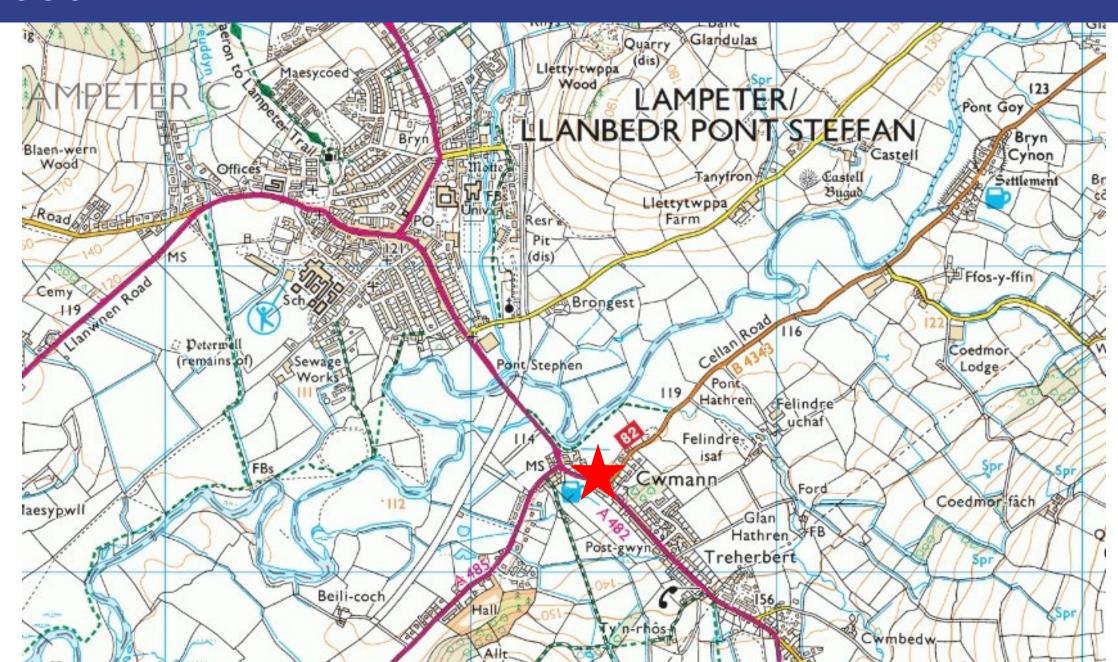

#### FRONT OF APPLICATION PROPERTY



## PL/02798 FRONT OF APPLICATION PROPERTY PRIOR TO DEMOLITION WORKS



#### **REAR OF APPLICATION PROPERTY**



#### VIEW FROM REAR OF EXISTING PATIO AND GARAGE



#### **VIEW FROM MAIN ROAD**



No 2 Troed yr Ynys

#### VIEW OF FRONT OF PROPERTY AND PROPERTIES OF TROED YR YNYS



## PL/02798 View towards side and rear gardens of 4 & 6 Troed yr Ynys



### PL/02798 VIEW TOWARDS REAR GARDENS OF NOS. 2 AND 4 TROED YR YNYS



## PL/02798 VIEW FROM SIDE GARDEN OF NO. 6 TROED YR YNYS



## PL/02798 VIEW FROM REAR GARDEN OF NO. 4 TROED YR YNYS



## PL/02798 VIEW FROM REAR GARDEN OF NO. 2 TROED YR YNYS



Helen Rice

Lle a Chynaliadwyedd - Y Gwasanaethau Cynllunio Place and Sustainability - Planning Services

Adran Yr Amgylchedd - Environment Department





## PL/03011 Site Location and Aerial (2020)





## PL/03011 Existing Block Plan



## PL/03011 Proposed Block Plan



## PL/03011 Proposed Block Plan



## PL/03011 Existing Elevations and Floor Plans



## PL/03011 Proposed Elevations



### PL/03011 Proposed Basement and Ground Floor Plan





### PL/03011 Proposed First Floor and Roof Plan





### PL/03011 Existing and Proposed Cross Section A-A



### PL/03011 Existing and Proposed Cross Section B-B



EXISTING CROSS SECTION B











### PL/03011 Site Photos November 2021 (Front Elevation)



### PL/03011 Site Photos November 2021 (Rear Elevation)



### PL/03011 Site Photos November 2021



### PL/03011 Site Photos November 2021



### PL/03011 Site Photos November 2021



Helen Rice

Lle a Chynaliadwyedd - Y Gwasanaethau Cynl