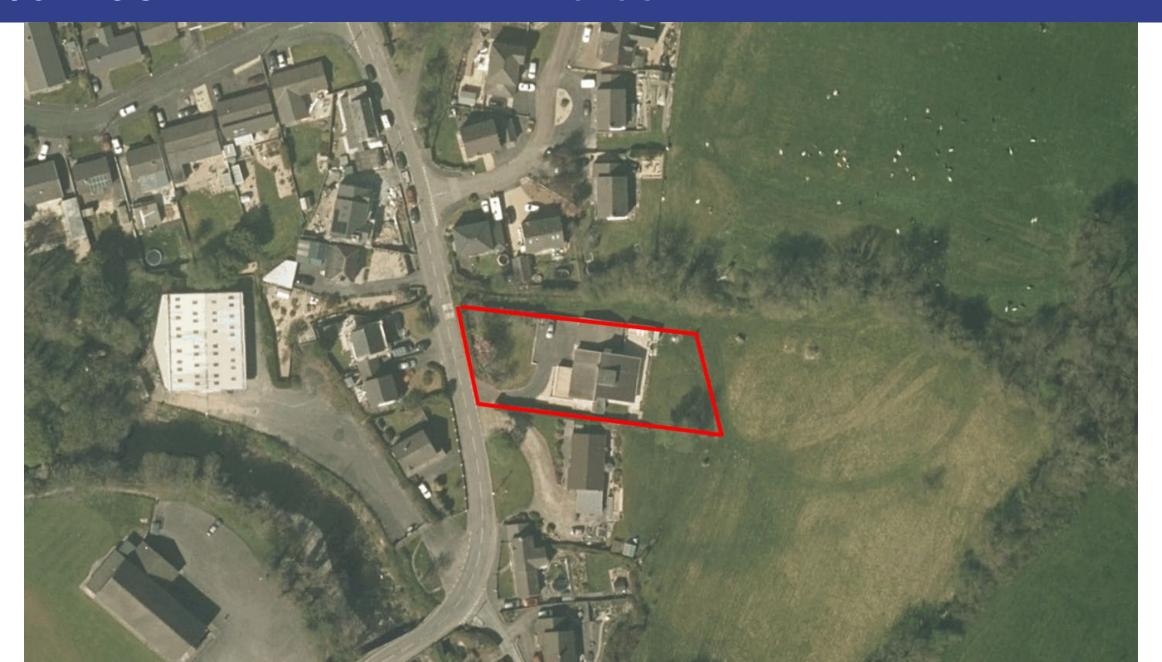

| Date    | APR 2021 |                |
| Drawing Title                                                                                                                                       | Drawn   |          | Dr. No. 4759/2 |
|                                                                                                                                                     | Checked |          | 4107/2         |

#### Floor plans (Plot 2)



#### **Sections**



#### **Sections**























Paul Roberts

Lle a Chynaliadwyedd - Y Gwasanaethau Cynllunio Place and Sustainability - Planning Services

Adran Yr Amgylchedd - Environment Department



#### **WIDER LOCATION PLAN**



#### **LOCATION PLAN**



#### **AERIAL PHOTOGRAPH**



#### PROPOSED SITE PLAN





#### **EXISTING REAR ELEVATION**



#### **EXISTING SIDE ELEVATIONS**

Existing north elevation





Existing south elevation



#### **EXISTING GROUND FLOOR PLAN**



#### **EXISTING FIRST FLOOR PLAN**



#### PROPOSED FRONT ELEVATION





#### PROPOSED SIDE ELEVATIONS

#### Proposed north elevation





Proposed south elevation

#### PROPOSED LOWER GROUND FLOOR PLAN



#### PROPOSED GROUND FLOOR PLAN



#### **Proposed first floor plan**



## PL/02798 3D IMAGE OF EXTENDED DWELLING



#### **Previously refused application PL/01052**

Proposed front elevation



Proposed north elevation

## PL/02798 Previously refused application PL/01052 – Proposed ground floor plan



#### FRONT OF APPLICATION PROPERTY



## PL/02798 FRONT OF APPLICATION PROPERTY PRIOR TO