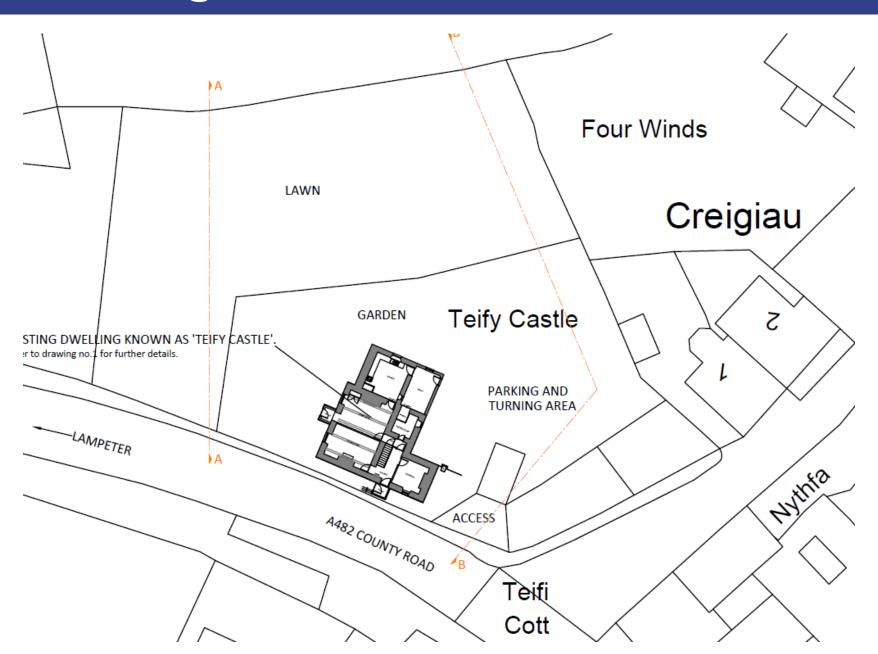

OR TO DEMOLITION WORKS



#### **REAR OF APPLICATION PROPERTY**



#### VIEW FROM REAR OF EXISTING PATIO AND GARAGE



#### **VIEW FROM MAIN ROAD**



No 2 Troed yr Ynys

#### VIEW OF FRONT OF PROPERTY AND PROPERTIES OF TROED YR YNYS



## PL/02798 View towards side and rear gardens of 4 & 6 Troed yr Ynys



### PL/02798 VIEW TOWARDS REAR GARDENS OF NOS. 2 AND 4 TROED YR YNYS



## PL/02798 VIEW FROM SIDE GARDEN OF NO. 6 TROED YR YNYS



## PL/02798 VIEW FROM REAR GARDEN OF NO. 4 TROED YR YNYS



## PL/02798 VIEW FROM REAR GARDEN OF NO. 2 TROED YR YNYS



Helen Rice

Lle a Chynaliadwyedd - Y Gwasanaethau Cynllunio Place and Sustainability - Planning Services

Adran Yr Amgylchedd - Environment Department





## PL/03011 Site Location and Aerial (2020)





## PL/03011 Existing Block Plan



## PL/03011 Proposed Block Plan



## PL/03011 Proposed Block Plan



## PL/03011 Existing Elevations and Floor Plans



## PL/03011 Proposed Elevations



### PL/03011 Proposed Basement and Ground Floor Plan





### PL/03011 Proposed First Floor and Roof Plan





### PL/03011 Existing and Proposed Cross Section A-A



### PL/03011 Existing and Proposed Cross Section B-B



EXISTING CROSS SECTION B











### PL/03011 Site Photos November 2021 (Front Elevation)



### PL/03011 Site Photos November 2021 (Rear Elevation)



### PL/03011 Site Photos November 2021



### PL/03011 Site Photos November 2021



### PL/03011 Site Photos November 2021



Helen Rice

Lle a Chynaliadwyedd - Y Gwasanaethau Cynllunio Place and Sustainability - Planning Services

Adran Yr Amgylchedd - Environmen