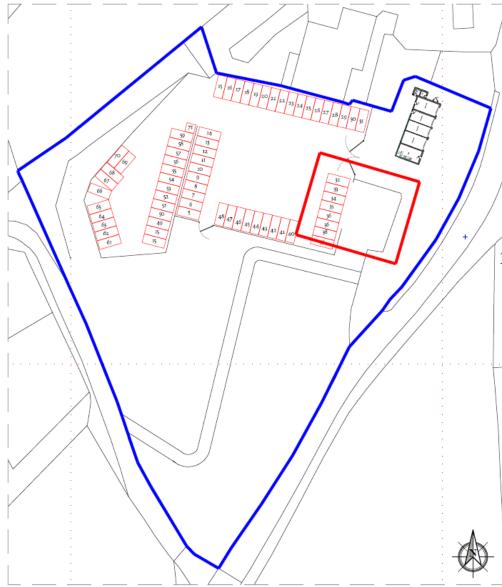

d Block Plan



## PL/03011 Existing Elevations and Floor Plans



## PL/03011 Proposed Elevations



### PL/03011 Proposed Basement and Ground Floor Plan





### PL/03011 Proposed First Floor and Roof Plan





### PL/03011 Existing and Proposed Cross Section A-A



### PL/03011 Existing and Proposed Cross Section B-B



EXISTING CROSS SECTION B











### PL/03011 Site Photos November 2021 (Front Elevation)



### PL/03011 Site Photos November 2021 (Rear Elevation)



### PL/03011 Site Photos November 2021



### PL/03011 Site Photos November 2021



### PL/03011 Site Photos November 2021



Helen Rice

Lle a Chynaliadwyedd - Y Gwasanaethau Cynllunio Place and Sustainability - Planning Services

Adran Yr Amgylchedd - Environment Department



#### PL/03049 Site Location Plan













### PL/03049 Site development timeline









2006 2013 2017 2020





Ground Floor Plan 1:100



First Floor Plan 1:100









## Diolch | Thank you

sirgar.llyw.cymru

carmarthenshire.gov.wales