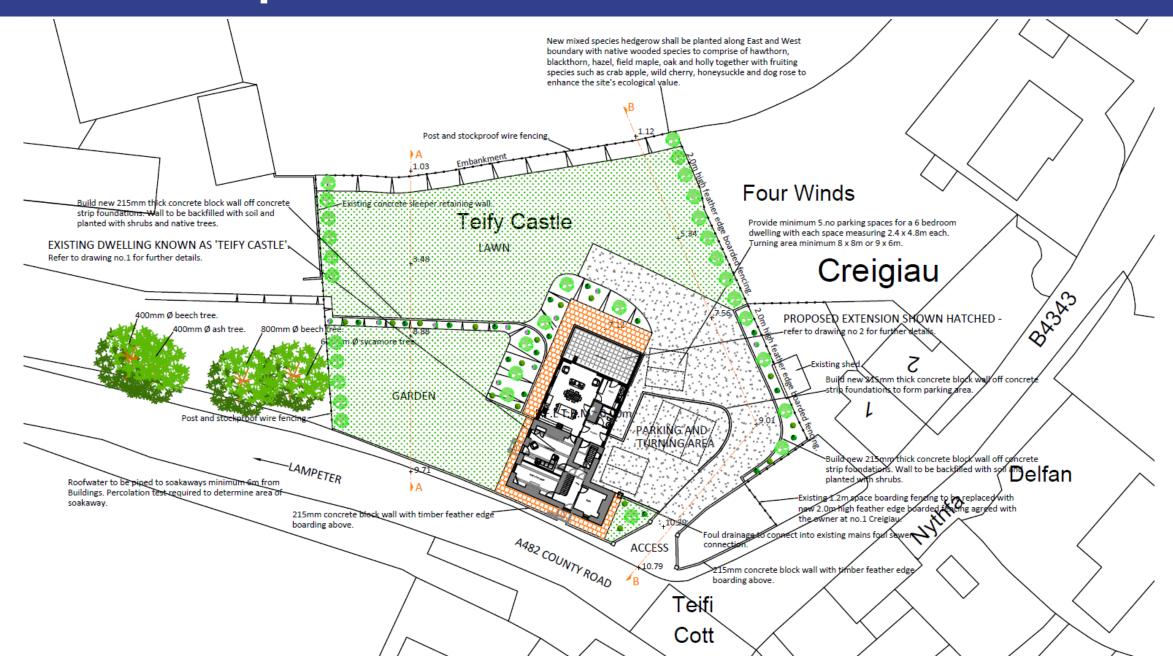

# VIEW FROM REAR OF EXISTING PATIO AND GARAGE



#### **VIEW FROM MAIN ROAD**



No 2 Troed yr Ynys

#### VIEW OF FRONT OF PROPERTY AND PROPERTIES OF TROED YR YNYS



## PL/02798 View towards side and rear gardens of 4 & 6 Troed yr Ynys



### PL/02798 VIEW TOWARDS REAR GARDENS OF NOS. 2 AND 4 TROED YR YNYS



## PL/02798 VIEW FROM SIDE GARDEN OF NO. 6 TROED YR YNYS



## PL/02798 VIEW FROM REAR GARDEN OF NO. 4 TROED YR YNYS



## PL/02798 VIEW FROM REAR GARDEN OF NO. 2 TROED YR YNYS



Helen Rice

Lle a Chynaliadwyedd - Y Gwasanaethau Cynllunio Place and Sustainability - Planning Services

Adran Yr Amgylchedd - Environment Department





## PL/03011 Site Location and Aerial (2020)





## PL/03011 Existing Block Plan



## PL/03011 Proposed Block Plan



## PL/03011 Proposed Block Plan



## PL/03011 Existing Elevations and Floor Plans



## PL/03011 Proposed Elevations



### PL/03011 Proposed Basement and Ground Floor Plan





### PL/03011 Proposed First Floor and Roof Plan





### PL/03011 Existing and Proposed Cross Section A-A



### PL/03011 Existing and Proposed Cross Section B-B



EXISTING CROSS SECTION B











### PL/03011 Site Photos November 2021 (Front Elevation)



### PL/03011 Site Photos November 2021 (Rear Elevation)



### PL/03011 Site Photos November 2021



### PL/03011 Site Photos November 2021



### PL/03011 Site Photos November 2021



Helen Rice

Lle a Chynaliadwyedd - Y Gwasanaethau Cynllunio Place and Sustainability - Planning Services

Adran Yr Amgylchedd - Environment Department



#### PL/03049 Site Location Plan













### PL/0