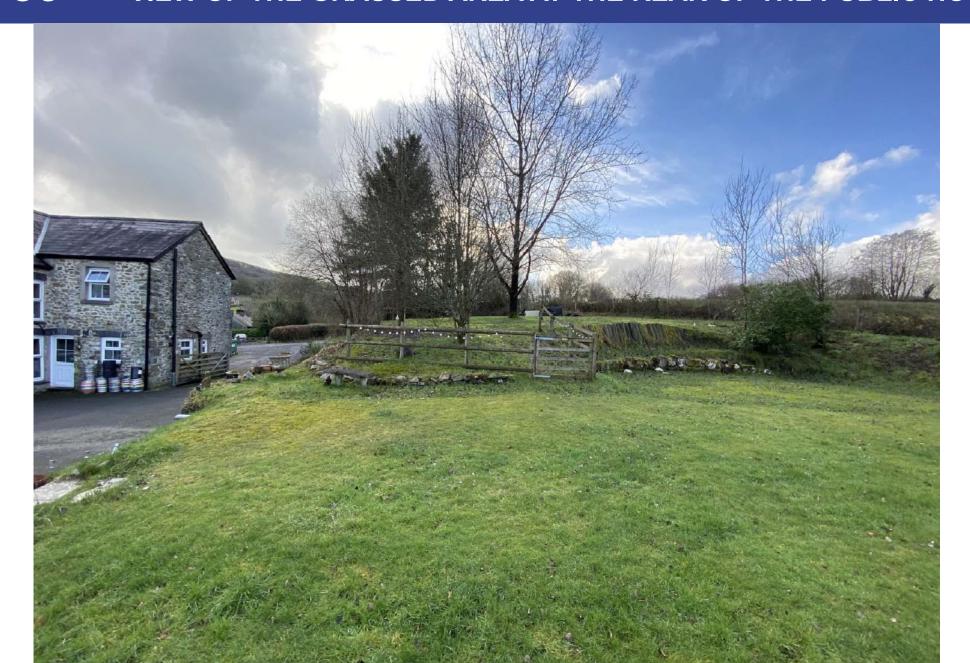

|                                                                                                                                                                                               |  |

## PL/00739 VIEW TOWARDS THE FRONT OF THE PUBLIC HOUSE FROM THE ROADWAY



## PL/00739 VIEW FROM ROADWAY TOWARDS THE PUBLIC HOUSE AND NEIGHBOURING HALL



#### PL/00739 VIEW FROM ROADWAY TOWARDS THE GRASSED AREA BETWEEN THE PUBLIC HOUSE AND HALL



## PL/00739 VIEW TOWARDS THE REAR OF THE PUBLIC HOUSE AND SIDE OF THE HALL



#### VIEW TOWARDS THE REAR OF THE PUBLIC HOUSE



## PL/00739 VIEW TOWARDS THE REAR OF THE PUBLIC HOUSE AND HALL



#### VIEW TOWARDS THE SIDE OF THE HALL



## PL/00739 VIEW OF THE GRASSED AREA AT THE REAR OF THE PUBLIC HOUSE



#### VIEW OF THE ACCESS INTO THE PUBLIC HOUSE



## Diolch | Thank you

sirgar.llyw.cymru

carmarthenshire.gov.wales