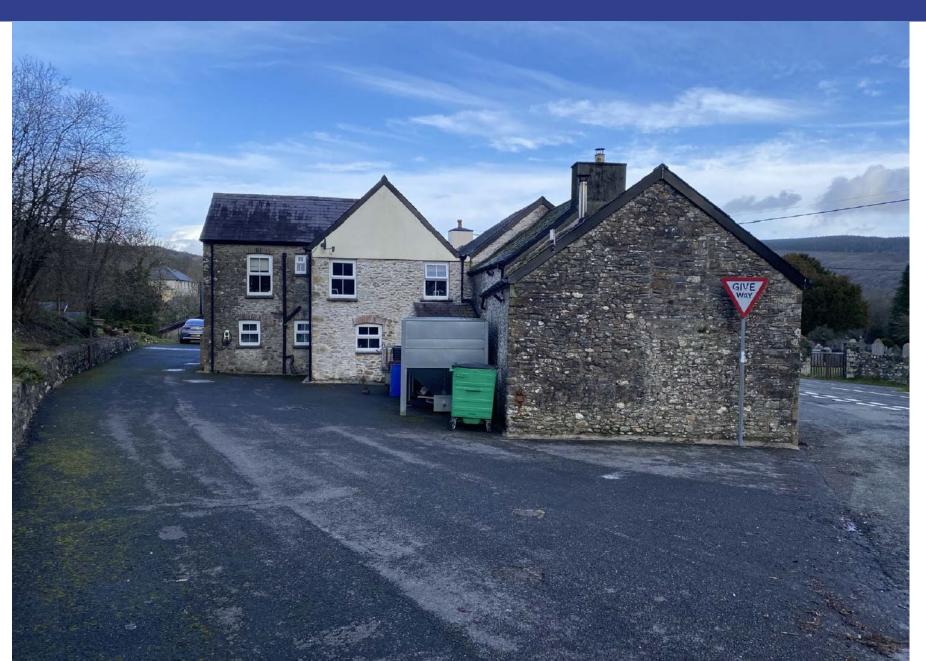

|  |

## PL/00739 VIEW TOWARDS THE FRONT OF THE PUBLIC HOUSE FROM THE ROADWAY



## PL/00739 VIEW FROM ROADWAY TOWARDS THE PUBLIC HOUSE AND NEIGHBOURING HALL



#### PL/00739 VIEW FROM ROADWAY TOWARDS THE GRASSED AREA BETWEEN THE PUBLIC HOUSE AND HALL



## PL/00739 VIEW TOWARDS THE REAR OF THE PUBLIC HOUSE AND SIDE OF THE HALL



#### VIEW TOWARDS THE REAR OF THE PUBLIC HOUSE



## PL/00739 VIEW TOWARDS THE REAR OF THE PUBLIC HOUSE AND HALL



#### VIEW TOWARDS THE SIDE OF THE HALL



## PL/00739 VIEW OF THE GRASSED AREA AT THE REAR OF THE PUBLIC HOUSE



#### VIEW OF THE ACCESS INTO THE PUBLIC HOUSE



## Diolch | Thank you

sirgar.llyw.cymru

carmarthenshire.gov.wales