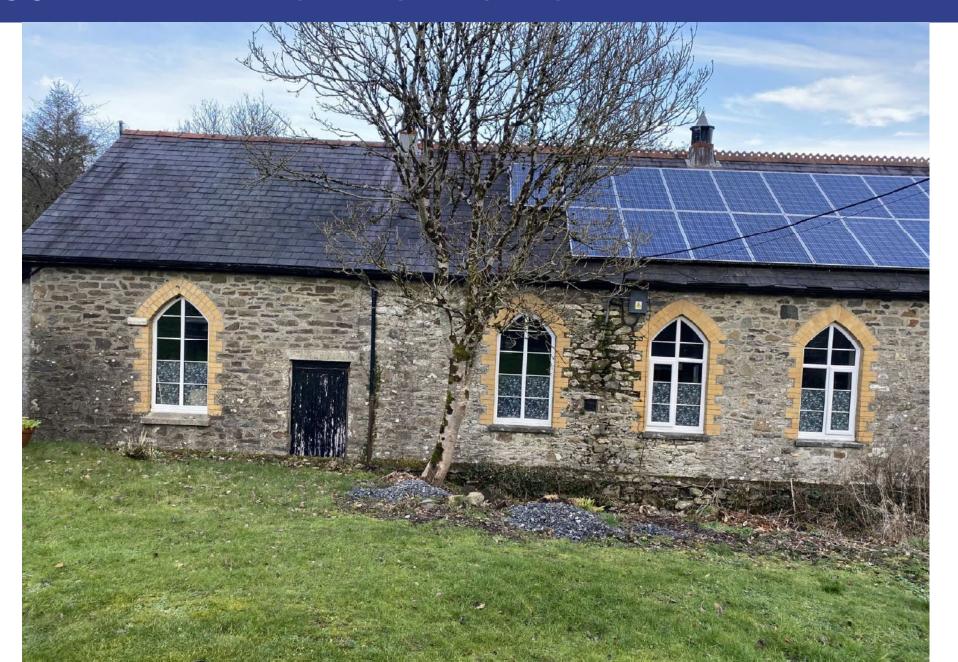

|                                                                                                                                                                                               |  |

## PL/00739 VIEW TOWARDS THE FRONT OF THE PUBLIC HOUSE FROM THE ROADWAY



## PL/00739 VIEW FROM ROADWAY TOWARDS THE PUBLIC HOUSE AND NEIGHBOURING HALL



#### PL/00739 VIEW FROM ROADWAY TOWARDS THE GRASSED AREA BETWEEN THE PUBLIC HOUSE AND HALL



## PL/00739 VIEW TOWARDS THE REAR OF THE PUBLIC HOUSE AND SIDE OF THE HALL



#### VIEW TOWARDS THE REAR OF THE PUBLIC HOUSE



## PL/00739 VIEW TOWARDS THE REAR OF THE PUBLIC HOUSE AND HALL



#### VIEW TOWARDS THE SIDE OF THE HALL



## PL/00739 VIEW OF THE GRASSED AREA AT THE REAR OF THE PUBLIC HOUSE



#### VIEW OF THE ACCESS INTO THE PUBLIC HOUSE



## Diolch | Thank you

sirgar.llyw.cymru

carmarthenshire.gov.wales