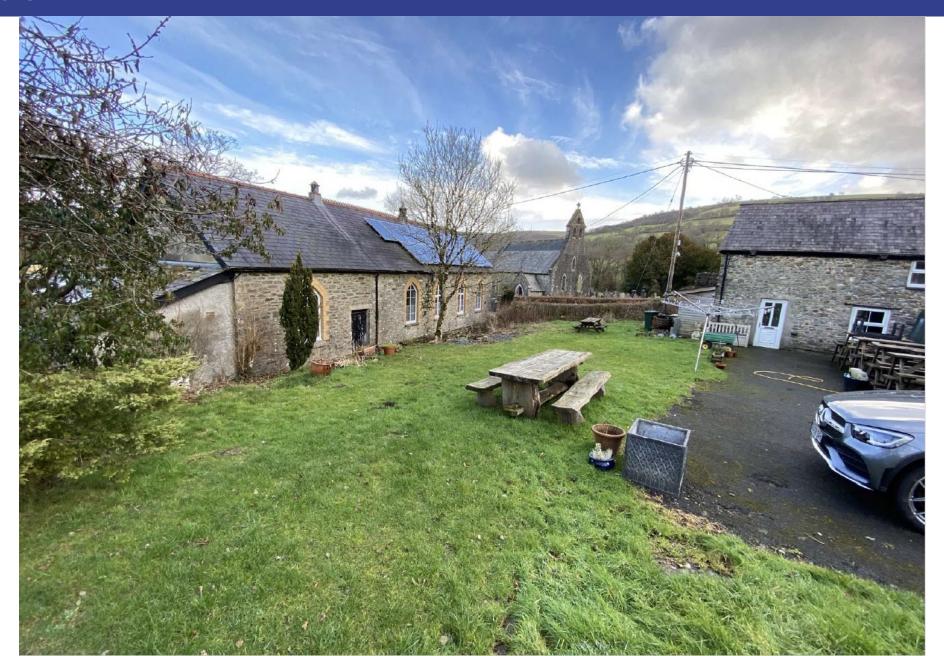

|                                                                                                                                                                                               |  |

## PL/00739 VIEW TOWARDS THE FRONT OF THE PUBLIC HOUSE FROM THE ROADWAY



## PL/00739 VIEW FROM ROADWAY TOWARDS THE PUBLIC HOUSE AND NEIGHBOURING HALL



#### PL/00739 VIEW FROM ROADWAY TOWARDS THE GRASSED AREA BETWEEN THE PUBLIC HOUSE AND HALL



## PL/00739 VIEW TOWARDS THE REAR OF THE PUBLIC HOUSE AND SIDE OF THE HALL



#### VIEW TOWARDS THE REAR OF THE PUBLIC HOUSE



## PL/00739 VIEW TOWARDS THE REAR OF THE PUBLIC HOUSE AND HALL



#### VIEW TOWARDS THE SIDE OF THE HALL



## PL/00739 VIEW OF THE GRASSED AREA AT THE REAR OF THE PUBLIC HOUSE



#### VIEW OF THE ACCESS INTO THE PUBLIC HOUSE



## Diolch | Thank you

sirgar.llyw.cymru

carmarthenshire.gov.wales