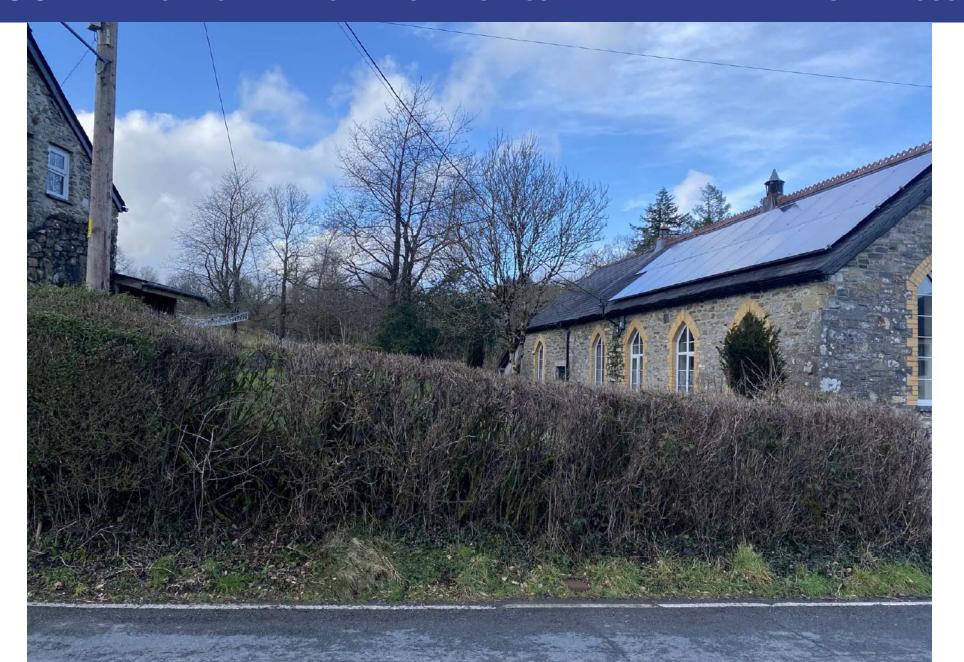

#### PL/00739 VIEW FROM ROADWAY TOWARDS THE GRASSED AREA BETWEEN THE PUBLIC HOUSE AND HALL