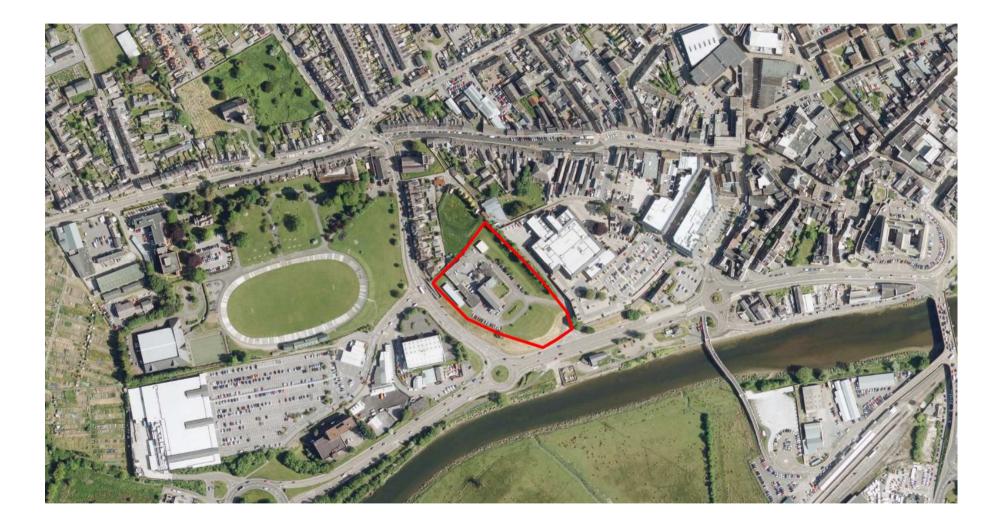

PLANNING COMMITTEE

#### **11 MEHEFIN 2019**

**11 JUNE 2019** 

RHANBARTH Y GORLLEWIN AREA WEST



#### CEISIADAU YR ARGYMHELLIR EU BOD YN CAEL EU CYMERADWYO

#### APPLICATIONS RECOMMENDED FOR APPROVAL







### W/37401 SITE LOCATION

/CARMARTHEN



#### **AERIAL PHOTOGRAPH**



#### **EXISTING SITE LAYOUT**



### W/37401 EXISTING SITE PLAN AND EXTENT OF SCHEDULED MONUMENT



### W/37401 PROPOSED SITE PLAN AND EXTENT OF SCHEDULED MONUMENT





#### **EXTENT OF SCHEDULED MONUMENT**



DEDDF MANNAU ARCHAEOLEGOL A HENEBION 1979 ANCIENT MONUMENTS AND ARCHAEOLOGICAL AREAS ACT 1979



#### EXTENT OF CONSERVATION AREAS WITHIN THE VICINITY OF THE SITE



#### W/37401 EXTENT OF TYWI VALLEY HISTORIC LANDSCAPE



### W/37401 LOCATION OF LISTED BUILDINGS WITHIN THE VICINITY OF THE SITE



**ORIGINAL SITE LAYOUT** 



#### **PROPOSED SITE LAYOUT**



#### **PROPOSED ELEVATIONS**



**PROPOSED FLOOR PLAN** 



**PROPOSED ROOF PLAN** 



#### LANDSCAPING PLAN





### W37401 LOCATION OF ARCHAEOLOGICAL EVALUATION TRENCHES IN RELATION TO DEVELOPMENT LAYOUT



#### W/37401 VIEW