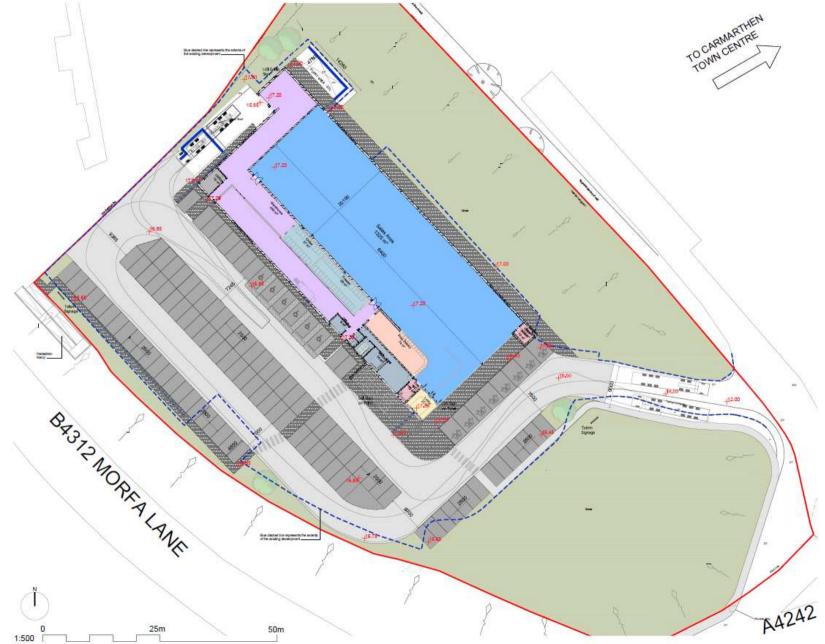

#### **11 MEHEFIN 2019**

**11 JUNE 2019** 

RHANBARTH Y GORLLEWIN AREA WEST



#### CEISIADAU YR ARGYMHELLIR EU BOD YN CAEL EU CYMERADWYO

#### APPLICATIONS RECOMMENDED FOR APPROVAL







### W/37401 SITE LOCATION

/CARMARTHEN



#### **AERIAL PHOTOGRAPH**



#### **EXISTING SITE LAYOUT**



### W/37401 EXISTING SITE PLAN AND EXTENT OF SCHEDULED MONUMENT



### W/37401 PROPOSED SITE PLAN AND EXTENT OF SCHEDULED MONUMENT





#### **EXTENT OF SCHEDULED MONUMENT**



DEDDF MANNAU ARCHAEOLEGOL A HENEBION 1979 ANCIENT MONUMENTS AND ARCHAEOLOGICAL AREAS ACT 1979



#### EXTENT OF CONSERVATION AREAS WITHIN THE VICINITY OF THE SITE



#### W/37401 EXTENT OF TYWI VALLEY HISTORIC LANDSCAPE



### W/37401 LOCATION OF LISTED BUILDINGS WITHIN THE VICINITY OF THE SITE



**ORIGINAL SITE LAYOUT** 



#### **PROPOSED SITE LAYOUT**



#### **PROPOSED ELEVATIONS**



**PROPOSED FLOOR PLAN** 



**PROPOSED ROOF PLAN** 



#### LANDSCAPING PLAN





### W37401 LOCATION OF ARCHAEOLOGICAL EVALUATION TRENCHES IN RELATION TO DEVELOPMENT LAYOUT



#### W/37401 VIEW FROM T

#### **VIEW FROM THE SOUTH (A4242)**



#### W/37401 VIEW FROM THE SOUTH EAST (A4242)



#### W/37401 VIEW FROM THE SOUTH WEST (A4242)



#### ACCESS ONTO THE A4242



### W/37401 VIEW FROM WEST (ACCESS LEADING TO TESCO)



### WI37401 VIEW FROM CARMARTHEN PARK (TO THE WEST)



#### W37401 VIEW FROM CARMARTHEN PARK TOWARDS SITE AND ADJACENT PROPERTIES/DEVELOPMENTS



#### **W137401** VIEW OF SITE FROM & PROPERTIES OF MORFA LANE FROM CARMARTHEN PARK (TO THE WEST)



#### W/37401 VIEW NORTH ALONG MORFA LANE



#### W/37401 ACC