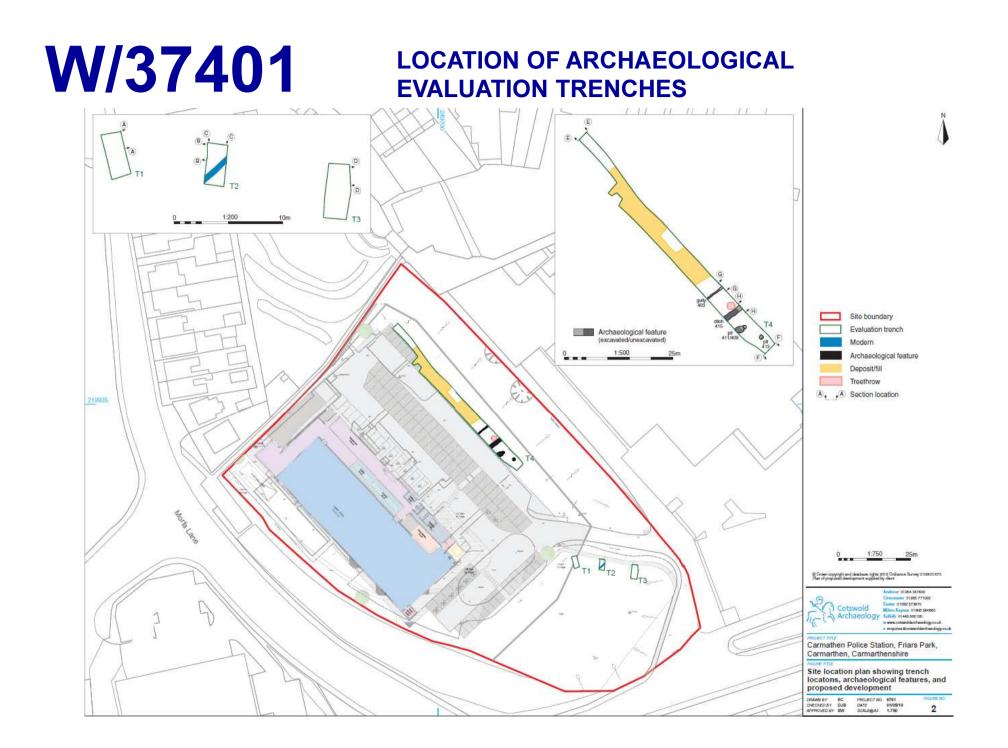

### W37401 LOCATION OF ARCHAEOLOGICAL EVALUATION TRENCHES IN RELATION TO DEVELOPMENT LAYOUT