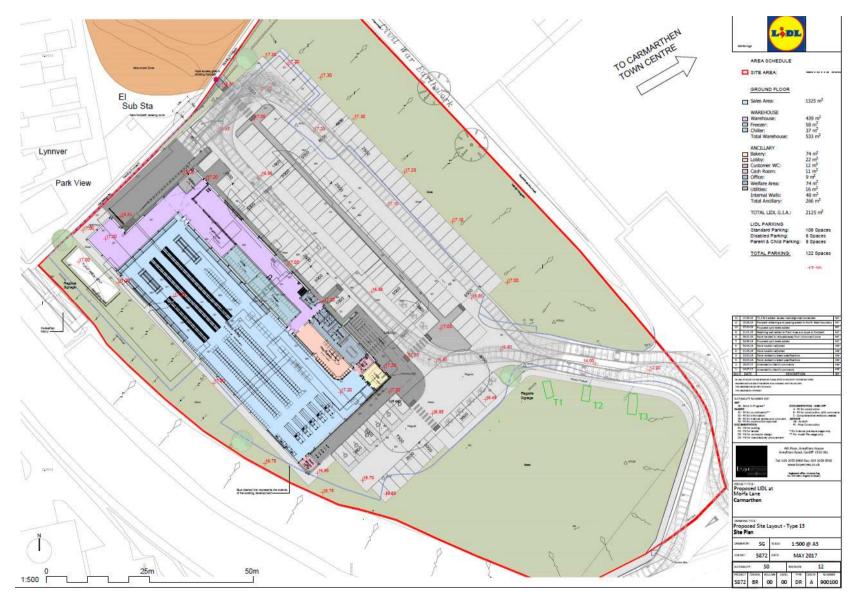

ERIAL PHOTOGRAPH**



#### **EXISTING SITE LAYOUT**



### W/37401 EXISTING SITE PLAN AND EXTENT OF SCHEDULED MONUMENT



### W/37401 PROPOSED SITE PLAN AND EXTENT OF SCHEDULED MONUMENT





#### **EXTENT OF SCHEDULED MONUMENT**



DEDDF MANNAU ARCHAEOLEGOL A HENEBION 1979 ANCIENT MONUMENTS AND ARCHAEOLOGICAL AREAS ACT 1979



#### EXTENT OF CONSERVATION AREAS WITHIN THE VICINITY OF THE SITE



#### W/37401 EXTENT OF TYWI VALLEY HISTORIC LANDSCAPE



### W/37401 LOCATION OF LISTED BUILDINGS WITHIN THE VICINITY OF THE SITE



**ORIGINAL SITE LAYOUT** 



#### **PROPOSED SITE LAYOUT**



#### **PROPOSED ELEVATIONS**



**PROPOSED FLOOR PLAN** 



**PROPOSED ROOF PLAN** 



#### LANDSCAPING PLAN





### W37401 LOCATION OF ARCHAEOLOGICAL EVALUATION TRENCHES IN RELATION TO DEVELOPMENT LAYOUT



#### W/37401 VIEW FROM T

#### **VIEW FROM THE SOUTH (A4242)**



#### W/37401 VIEW FROM THE SOUTH EAST (A4242)



#### W/37401 VIEW FROM THE SOUTH WEST (A4242)



#### ACCESS ONTO THE A4242



### W/37401 VIEW FROM WEST (ACCESS LEADING TO TESCO)



### WI37401 VIEW FROM CARMARTHEN PARK (TO THE WEST)



#### W37401 VIEW FROM CARMARTHEN PARK TOWARDS SITE AND ADJACENT PROPERTIES/DEVELOPMENTS



#### **W137401** VIEW OF SITE FROM & PROPERTIES OF MORFA LANE FROM CARMARTHEN PARK (TO THE WEST)



#### W/37401 VIEW NORTH ALONG MORFA LANE



#### W/37401 ACCESS ROAD INTO THE SITE



## W/37401 ACCESS ROAD LEADING DOWN TO THE A4242



#### W/37401 NORTH WESTERLY VIEW TOWARDS POLICE STATION



#### W/37401 SOUTH WESTERLY VIEW TOWARDS POLICE STATION



#### W/37401 NORTHERLY VIEW TOWARDS POLICE STA