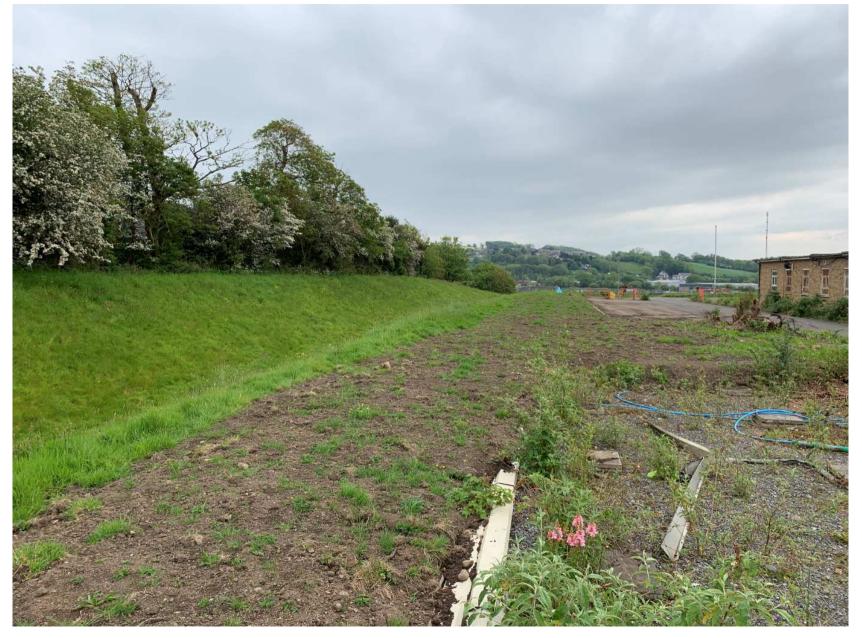

#### W/37401 PUBLIC FOOTPATH TO THE NORTH OF THE SITE

### W/37401 NORTHERY VIEW TOWARDS NORTHERLY BASTION OF BULWARKS TO THE NORTH OF THE SITE