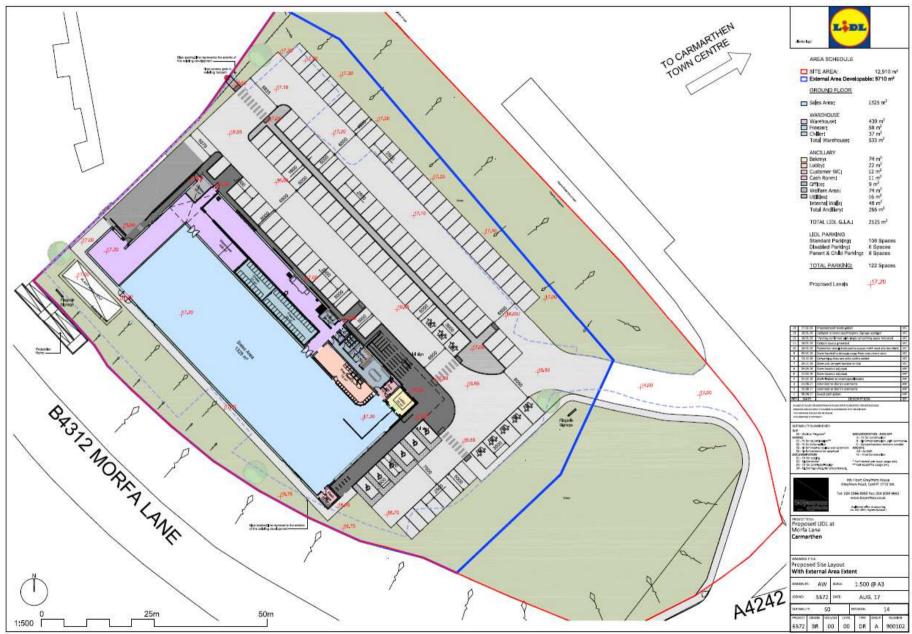

JUNE 2019** 

RHANBARTH Y GORLLEWIN AREA WEST



#### CEISIADAU YR ARGYMHELLIR EU BOD YN CAEL EU CYMERADWYO

#### APPLICATIONS RECOMMENDED FOR APPROVAL







### W/37401 SITE LOCATION

/CARMARTHEN



#### **AERIAL PHOTOGRAPH**



#### **EXISTING SITE LAYOUT**



### W/37401 EXISTING SITE PLAN AND EXTENT OF SCHEDULED MONUMENT



### W/37401 PROPOSED SITE PLAN AND EXTENT OF SCHEDULED MONUMENT





#### **EXTENT OF SCHEDULED MONUMENT**



DEDDF MANNAU ARCHAEOLEGOL A HENEBION 1979 ANCIENT MONUMENTS AND ARCHAEOLOGICAL AREAS ACT 1979



#### EXTENT OF CONSERVATION AREAS WITHIN THE VICINITY OF THE SITE



#### W/37401 EXTENT OF TYWI VALLEY HISTORIC LANDSCAPE



### W/37401 LOCATION OF LISTED BUILDINGS WITHIN THE VICINITY OF THE SITE



**ORIGINAL SITE LAYOUT** 



#### **PROPOSED SITE LAYOUT**



#### **PROPOSED ELEVATIONS**



**PROPOSED FLOOR PLAN** 



**PROPOSED ROOF PLAN** 



#### LANDSCAPING PLAN





### W37401 LOCATION OF ARCHAEOLOGICAL EVALUATION TRENCHES IN RELATION TO DEVELOPMENT LAYOUT



#### W/37401 VIEW FROM T

#### **VIEW FROM THE SOUTH (A4242)**



#### W/37401 VIEW FROM THE SOUTH EAST (A4242)



#### W/37401 VIEW FROM THE SOUTH WEST (A4242)



#### ACCESS ONTO THE A4242



### W/37401 VIEW FROM WEST (ACCESS LEADING TO TESCO)



### WI37401 VIEW FROM CARMARTHEN PARK (TO THE WEST)



#### W37401 VIEW FROM CARMARTHEN PARK TOWARDS SITE AND ADJACENT PROPERTIES/DEVELOPMENTS



#### **W137401** VIEW OF SITE FROM & PROPERTIES OF MORFA LANE FROM CARMARTHEN PARK (TO THE WEST)



#### W/37401 VIEW NORTH ALONG MORFA LANE



#### W/37401 ACCESS ROAD INTO THE SITE



## W/37