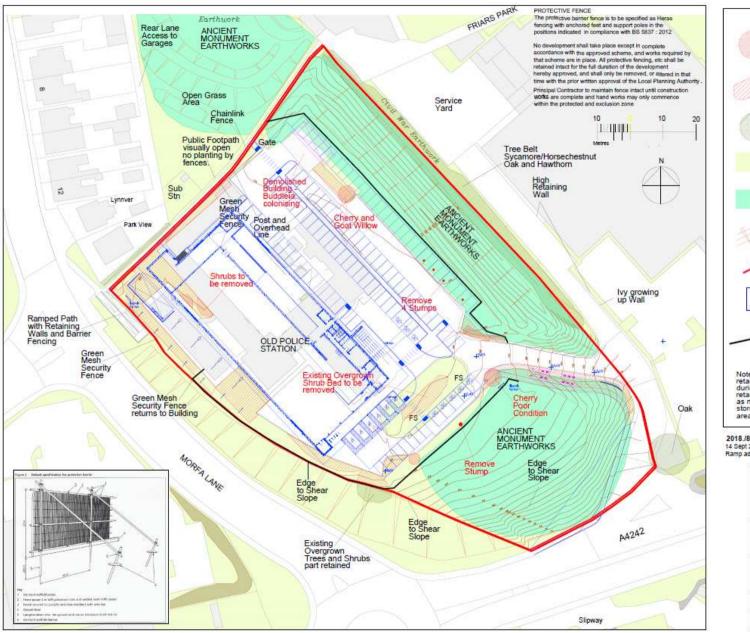

PLANNING COMMITTEE

#### **11 MEHEFIN 2019**

**11 JUNE 2019** 

RHANBARTH Y GORLLEWIN AREA WEST



#### CEISIADAU YR ARGYMHELLIR EU BOD YN CAEL EU CYMERADWYO

#### APPLICATIONS RECOMMENDED FOR APPROVAL







### W/37401 SITE LOCATION

/CARMARTHEN



#### **AERIAL PHOTOGRAPH**



#### **EXISTING SITE LAYOUT**



### W/37401 EXISTING SITE PLAN AND EXTENT OF SCHEDULED MONUMENT



### W/37401 PROPOSED SITE PLAN AND EXTENT OF SCHEDULED MONUMENT





#### **EXTENT OF SCHEDULED MONUMENT**



DEDDF MANNAU ARCHAEOLEGOL A HENEBION 1979 ANCIENT MONUMENTS AND ARCHAEOLOGICAL AREAS ACT 1979



#### EXTENT OF CONSERVATION AREAS WITHIN THE VICINITY OF THE SITE



#### W/37401 EXTENT OF TYWI VALLEY HISTORIC LANDSCAPE



### W/37401 LOCATION OF LISTED BUILDINGS WITHIN THE VICINITY OF THE SITE



**ORIGINAL SITE LAYOUT** 



#### **PROPOSED SITE LAYOUT**



#### **PROPOSED ELEVATIONS**



**PROPOSED FLOOR PLAN** 



**PROPOSED ROOF PLAN** 



#### LANDSCAPING PLAN





### W37401 LOCATION OF ARCHAEOLOGICAL EVALUATION TRENCHES IN RELATION TO DEVELOPMENT LAYOUT



#### W/37401 VIEW FROM T

#### **VIEW FROM THE SOUTH (A4242)**



#### W/37401 VIEW FROM THE SOUTH EAST (A4242)



#### W/37401 VIEW FROM THE SOUTH WEST (A4242)



#### ACCESS ONTO THE