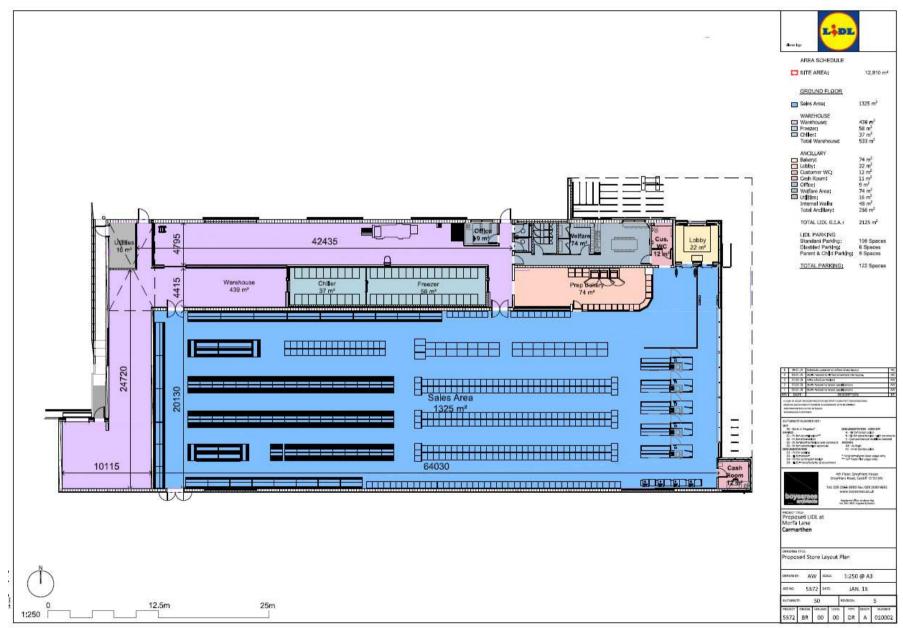

DAU YR ARGYMHELLIR EU BOD YN CAEL EU CYMERADWYO

#### APPLICATIONS RECOMMENDED FOR APPROVAL







### W/37401 SITE LOCATION

/CARMARTHEN



#### **AERIAL PHOTOGRAPH**



#### **EXISTING SITE LAYOUT**



### W/37401 EXISTING SITE PLAN AND EXTENT OF SCHEDULED MONUMENT



### W/37401 PROPOSED SITE PLAN AND EXTENT OF SCHEDULED MONUMENT





#### **EXTENT OF SCHEDULED MONUMENT**



DEDDF MANNAU ARCHAEOLEGOL A HENEBION 1979 ANCIENT MONUMENTS AND ARCHAEOLOGICAL AREAS ACT 1979



#### EXTENT OF CONSERVATION AREAS WITHIN THE VICINITY OF THE SITE



#### W/37401 EXTENT OF TYWI VALLEY HISTORIC LANDSCAPE



### W/37401 LOCATION OF LISTED BUILDINGS WITHIN THE VICINITY OF THE SITE



**ORIGINAL SITE LAYOUT** 



#### **PROPOSED SITE LAYOUT**



#### **PROPOSED ELEVATIONS**



**PROPOSED FLOOR PLAN** 



**PROPOSED ROOF PLAN** 



#### LANDSCAPING PLAN





### W37401 LOCATION OF ARCHAEOLOGICAL EVALUATION TRENCHES IN RELATION TO DEVELOPMENT LAYOUT



#### W/37401 VIEW FROM T

#### **VIEW FROM THE SOUTH (A4242)**



#### W/37401 VIEW FROM THE SOUTH EAST (A4242)



#### W/37401 VIEW FROM THE SOUTH WEST (A4242)



#### ACCESS ONTO THE A4242



### W/37401 VIEW FROM WEST (ACCESS LEADING TO TESCO)



### WI37401 VIEW FROM CARMARTHEN PARK (TO THE WEST)



#### W37401 VIEW FROM CARMARTHEN PARK TOWARDS SITE AND ADJACENT PROPERTIES/DEVELOPMENTS



#### **W137401** VIEW OF SITE FROM & PROPERTIES OF MORFA LANE FROM CARMARTHEN PARK (TO THE WEST)



#### W/37401 VIEW NORTH ALONG MORFA LANE



#### W/37401 ACCESS ROAD INTO THE SITE



## W/37401 ACCESS ROAD LEADING DOWN TO THE A4242



#### W/37401 NO