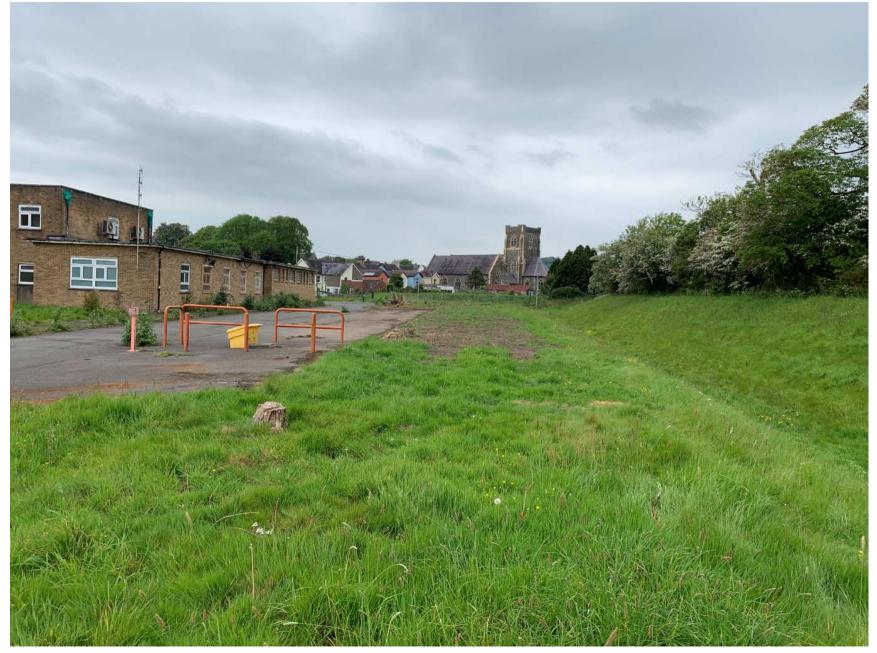

#### W37401 NORTHERLY VIEW OF CENTRAL SECTION OF BULWARKS AND PROPOSED CAR PARK EXTENSION

SOUTHERLY VIEW OF CENTRAL SECTION OF BULWARKS AND PROPOSED CAR PARK EXTENSION