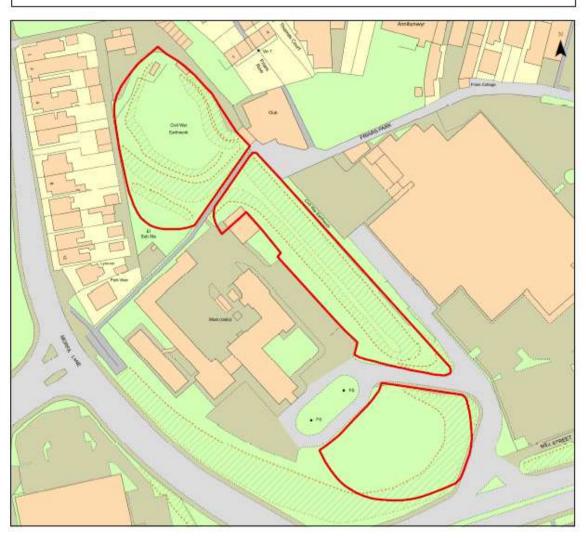

### W/37401 EXISTING SITE PLAN AND EXTENT OF SCHEDULED MONUMENT

### W/37401 PROPOSED SITE PLAN AND EXTENT OF SCHEDULED MONUMENT

#### **EXTENT OF SCHEDULED MONUMENT**

DEDDF MANNAU ARCHAEOLEGOL A HENEBION 1979 ANCIENT MONUMENTS AND ARCHAEOLOGICAL AREAS ACT 1979