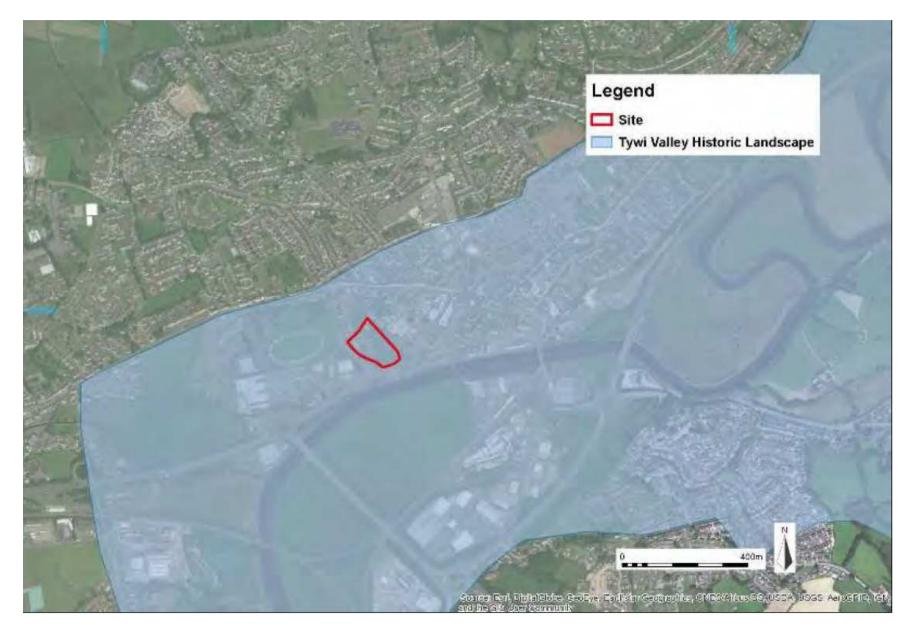

PLANNING COMMITTEE

#### **11 MEHEFIN 2019**

**11 JUNE 2019** 

RHANBARTH Y GORLLEWIN AREA WEST



#### CEISIADAU YR ARGYMHELLIR EU BOD YN CAEL EU CYMERADWYO

#### APPLICATIONS RECOMMENDED FOR APPROVAL







### W/37401 SITE LOCATION

/CARMARTHEN



#### **AERIAL PHOTOGRAPH**



#### **EXISTING SITE LAYOUT**



### W/37401 EXISTING SITE PLAN AND EXTENT OF SCHEDULED MONUMENT



### W/37401 PROPOSED SITE PLAN AND EXTENT OF SCHEDULED MONUMENT





#### **EXTENT OF SCHEDULED MONUMENT**



DEDDF MANNAU ARCHAEOLEGOL A HENEBION 1979 ANCIENT MONUMENTS AND ARCHAEOLOGICAL AREAS ACT 1979



#### EXTENT OF CONSERVATION AREAS WITHIN THE VICINITY OF THE SITE



#### W/37401 EXTENT OF TYWI VALLEY HISTORIC LANDSCAPE



### W/37401 LOCATION OF LISTED BUILDINGS WITHIN THE VICINITY OF THE SITE



**ORIGINAL SITE LAYOUT** 



#### **PROPOSED SITE LAYOUT**



#### **PROPOSED ELEVATIONS**



**PROPOSED FLOOR PLAN** 



**PROPOSED ROOF PLAN** 



#### LANDSCAPING PLAN





### W37401 LOCATION OF ARCHAEOLOGICAL EVALUATION TRENCHES IN RELATION TO DEVELOPMENT LAYOUT



#### W/37401 VIEW FROM T

#### **VIEW FROM THE SOUTH (A4242)**



#### W/37401 VIEW FROM THE SOUTH EAST (A4242)



#### W/37401 VIEW FROM THE SOUTH WEST (A4242)



#### ACCESS ONTO THE A4242



### W/37401 VIEW FROM WEST (ACCESS LEADING TO TESCO)



### WI37401 VIEW FROM CARMARTHEN PARK (TO THE WEST)



#### W37401 VIEW FROM CARMARTHEN PARK TOWARDS SITE AND ADJACENT PROPERTIES/DEVELOPMENTS



#### **W137401** VIEW OF SITE FROM & PROPERTIES OF MORF