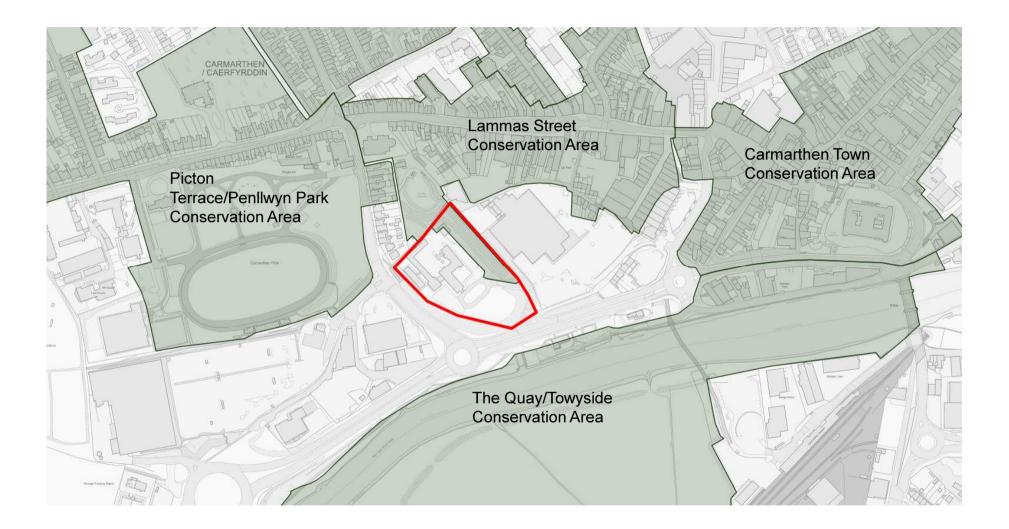

PLANNING COMMITTEE

#### **11 MEHEFIN 2019**

**11 JUNE 2019** 

RHANBARTH Y GORLLEWIN AREA WEST



#### CEISIADAU YR ARGYMHELLIR EU BOD YN CAEL EU CYMERADWYO

#### APPLICATIONS RECOMMENDED FOR APPROVAL







### W/37401 SITE LOCATION

/CARMARTHEN



#### **AERIAL PHOTOGRAPH**



#### **EXISTING SITE LAYOUT**



### W/37401 EXISTING SITE PLAN AND EXTENT OF SCHEDULED MONUMENT



### W/37401 PROPOSED SITE PLAN AND EXTENT OF SCHEDULED MONUMENT





#### **EXTENT OF SCHEDULED MONUMENT**



DEDDF MANNAU ARCHAEOLEGOL A HENEBION 1979 ANCIENT MONUMENTS AND ARCHAEOLOGICAL AREAS ACT 1979



#### EXTENT OF CONSERVATION AREAS WITHIN THE VICINITY OF THE SITE



#### W/37401 EXTENT OF TYWI VALLEY HISTORIC LANDSCAPE



### W/37401 LOCATION OF LISTED BUILDINGS WITHIN THE VICINITY OF THE SITE



**ORIGINAL SITE LAYOUT** 



#### **PROPOSED SITE LAYOUT**



#### **PROPOSED ELEVATIONS**



**PROPOSED FLOOR PLAN** 



**PROPOSED ROOF PLAN** 



#### LANDSCAPING PLAN





### W37401 LOCATION OF ARCHAEOLOGICAL EVALUATION TRENCHES IN RELATION TO DEVELOPMENT LAYOUT



#### W/37401 VIEW FROM T

#### **VIEW FROM THE SOUTH (A4242)**



#### W/37401 VIEW FROM THE SOUTH EAST (A4242)



#### W/37401 VIEW FROM THE SOUTH WEST (A4242)



#### ACCESS ONTO THE A4242



### W/37401 VIEW FROM WEST (ACCESS LEADING TO TESCO)



### WI37401 VIEW FROM CARMARTHEN PARK (TO THE WEST)



#### W37401 VIEW FROM CARMARTHEN PARK TOWARDS SITE AND ADJACENT PROPERTIES/DEVELOPMENTS