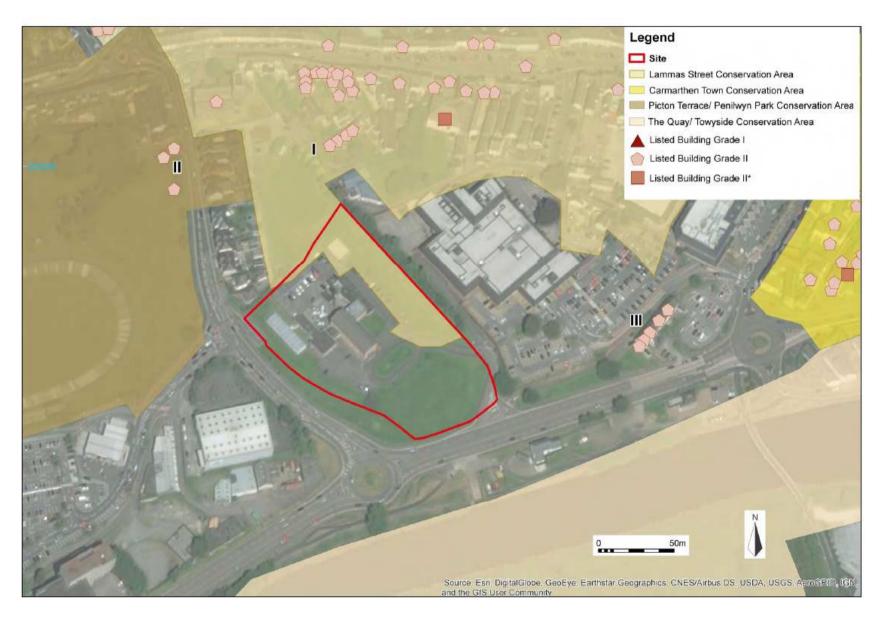

### W/37401 LOCATION OF LISTED BUILDINGS WITHIN THE VICINITY OF THE SITE

**ORIGINAL SITE LAYOUT** 