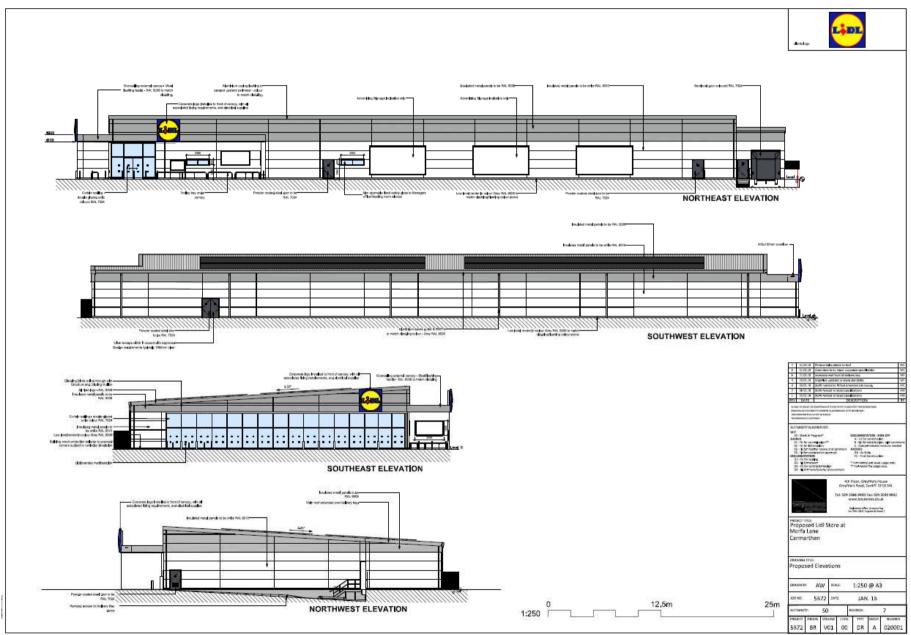

WIN AREA WEST



#### CEISIADAU YR ARGYMHELLIR EU BOD YN CAEL EU CYMERADWYO

#### APPLICATIONS RECOMMENDED FOR APPROVAL







### W/37401 SITE LOCATION

/CARMARTHEN



#### **AERIAL PHOTOGRAPH**



#### **EXISTING SITE LAYOUT**



### W/37401 EXISTING SITE PLAN AND EXTENT OF SCHEDULED MONUMENT



### W/37401 PROPOSED SITE PLAN AND EXTENT OF SCHEDULED MONUMENT





#### **EXTENT OF SCHEDULED MONUMENT**



DEDDF MANNAU ARCHAEOLEGOL A HENEBION 1979 ANCIENT MONUMENTS AND ARCHAEOLOGICAL AREAS ACT 1979



#### EXTENT OF CONSERVATION AREAS WITHIN THE VICINITY OF THE SITE



#### W/37401 EXTENT OF TYWI VALLEY HISTORIC LANDSCAPE



### W/37401 LOCATION OF LISTED BUILDINGS WITHIN THE VICINITY OF THE SITE



**ORIGINAL SITE LAYOUT** 



#### **PROPOSED SITE LAYOUT**



#### **PROPOSED ELEVATIONS**



**PROPOSED FLOOR PLAN** 



**PROPOSED ROOF PLAN** 



#### LANDSCAPING PLAN





### W37401 LOCATION OF ARCHAEOLOGICAL EVALUATION TRENCHES IN RELATION TO DEVELOPMENT LAYOUT



#### W/37401 VIEW FROM T

#### **VIEW FROM THE SOUTH (A4242)**



#### W/37401 VIEW FROM THE SOUTH EAST (A4242)



#### W/37401 VIEW FROM THE SOUTH WEST (A4242)



#### ACCESS ONTO THE A4242



### W/37401 VIEW FROM WEST (ACCESS LEADING TO TESCO)



### WI37401 VIEW FROM CARMARTHEN PARK (TO THE WEST)



#### W37401 VIEW FROM CARMARTHEN PARK TOWARDS SITE AND ADJACENT PROPERTIES/DEVELOPMENTS



#### **W137401** VIEW OF SITE FROM & PROPERTIES OF MORFA LANE FROM CARMARTHEN PARK (TO THE WEST)



#### W/37401 VIEW NORTH ALONG MORFA LANE



#### W/37401 ACCESS ROAD INTO THE SITE



## W/37401 ACCESS ROAD LEADING DOWN TO