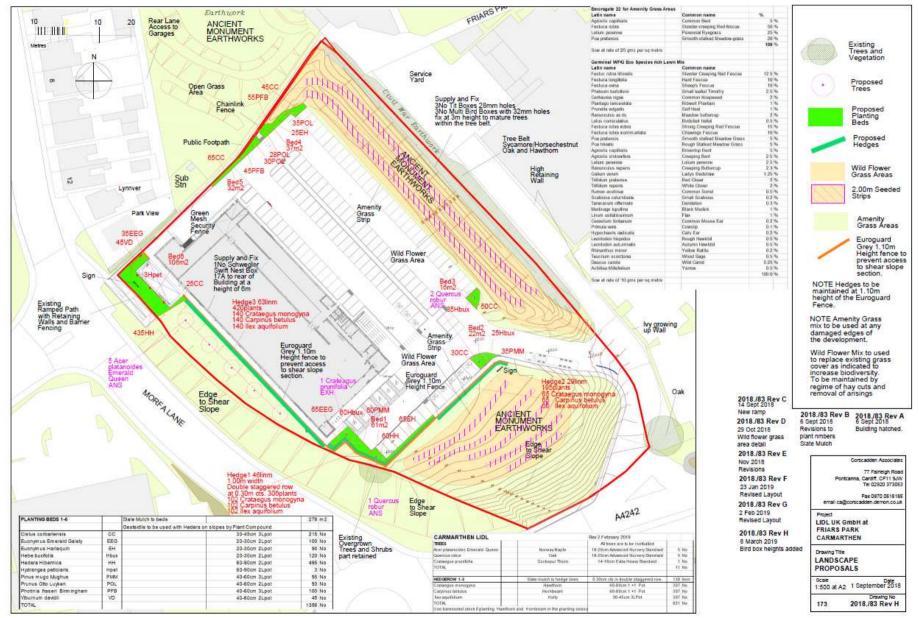

# APPLICATIONS RECOMMENDED FOR APPROVAL







### W/37401 SITE LOCATION

/CARMARTHEN



#### **AERIAL PHOTOGRAPH**



#### **EXISTING SITE LAYOUT**



### W/37401 EXISTING SITE PLAN AND EXTENT OF SCHEDULED MONUMENT



### W/37401 PROPOSED SITE PLAN AND EXTENT OF SCHEDULED MONUMENT





#### **EXTENT OF SCHEDULED MONUMENT**



DEDDF MANNAU ARCHAEOLEGOL A HENEBION 1979 ANCIENT MONUMENTS AND ARCHAEOLOGICAL AREAS ACT 1979



#### EXTENT OF CONSERVATION AREAS WITHIN THE VICINITY OF THE SITE



#### W/37401 EXTENT OF TYWI VALLEY HISTORIC LANDSCAPE



### W/37401 LOCATION OF LISTED BUILDINGS WITHIN THE VICINITY OF THE SITE



**ORIGINAL SITE LAYOUT** 



#### **PROPOSED SITE LAYOUT**



#### **PROPOSED ELEVATIONS**



**PROPOSED FLOOR PLAN** 



**PROPOSED ROOF PLAN** 



#### LANDSCAPING PLAN





### W37401 LOCATION OF ARCHAEOLOGICAL EVALUATION TRENCHES IN RELATION TO DEVELOPMENT LAYOUT



#### W/37401 VIEW FROM T

#### **VIEW FROM THE SOUTH (A4242)**



#### W/37401 VIEW FROM THE SOUTH EAST (A4242)



#### W/37401 VIEW FROM THE SOUTH WEST (A4242)



#### ACCESS ONTO THE A4242



### W/37401 VIEW FROM WEST (ACCESS LEADING TO TESCO)



### WI37401 VIEW FROM CARMARTHEN PARK (TO THE WEST)



#### W37401 VIEW FROM CARMARTHEN PARK TOWARDS SITE AND ADJACENT PROPERTIES/DEVELOPMENTS



#### **W137401** VIEW OF SITE FROM & PROPERTIES OF MORFA LANE FROM CARMARTHEN PARK (TO THE WEST)



#### W/37401 VIEW NORTH ALONG MORFA LANE



#### W/37401 ACCESS ROAD INTO THE SITE



## W/37401 ACCESS ROAD LEADING DOWN TO THE A4242



#### W/37401 NORTH WESTERLY VIEW TOWARDS POLICE STATION



#### W/3