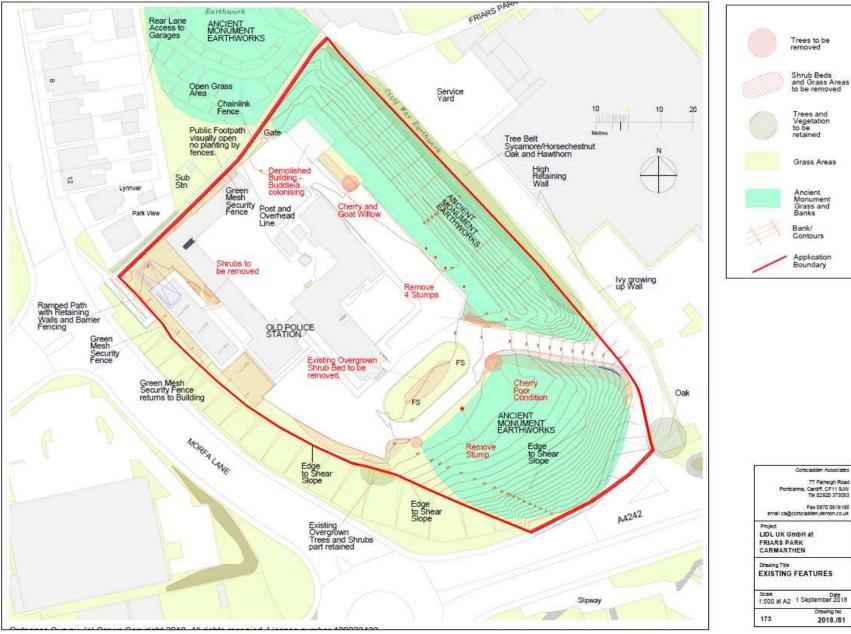

PLANNING COMMITTEE

#### **11 MEHEFIN 2019**

**11 JUNE 2019** 

RHANBARTH Y GORLLEWIN AREA WEST



#### CEISIADAU YR ARGYMHELLIR EU BOD YN CAEL EU CYMERADWYO

#### APPLICATIONS RECOMMENDED FOR APPROVAL







### W/37401 SITE LOCATION

/CARMARTHEN



#### **AERIAL PHOTOGRAPH**



#### **EXISTING SITE LAYOUT**



### W/37401 EXISTING SITE PLAN AND EXTENT OF SCHEDULED MONUMENT



### W/37401 PROPOSED SITE PLAN AND EXTENT OF SCHEDULED MONUMENT





#### **EXTENT OF SCHEDULED MONUMENT**



DEDDF MANNAU ARCHAEOLEGOL A HENEBION 1979 ANCIENT MONUMENTS AND ARCHAEOLOGICAL AREAS ACT 1979



#### EXTENT OF CONSERVATION AREAS WITHIN THE VICINITY OF THE SITE



#### W/37401 EXTENT OF TYWI VALLEY HISTORIC LANDSCAPE



### W/37401 LOCATION OF LISTED BUILDINGS WITHIN THE VICINITY OF THE SITE



**ORIGINAL SITE LAYOUT** 



#### **PROPOSED SITE LAYOUT**



#### **PROPOSED ELEVATIONS**



**PROPOSED FLOOR PLAN** 



**PROPOSED ROOF PLAN** 



#### LANDSCAPING PLAN





### W37401 LOCATION OF ARCHAEOLOGICAL EVALUATION TRENCHES IN RELATION TO DEVELOPMENT LAYOUT



#### W/37401 VIEW FROM T

#### **VIEW FROM THE SOUTH (A4242)**



#### W/37401 VIEW FROM THE SOUTH EAST (A4242)



###