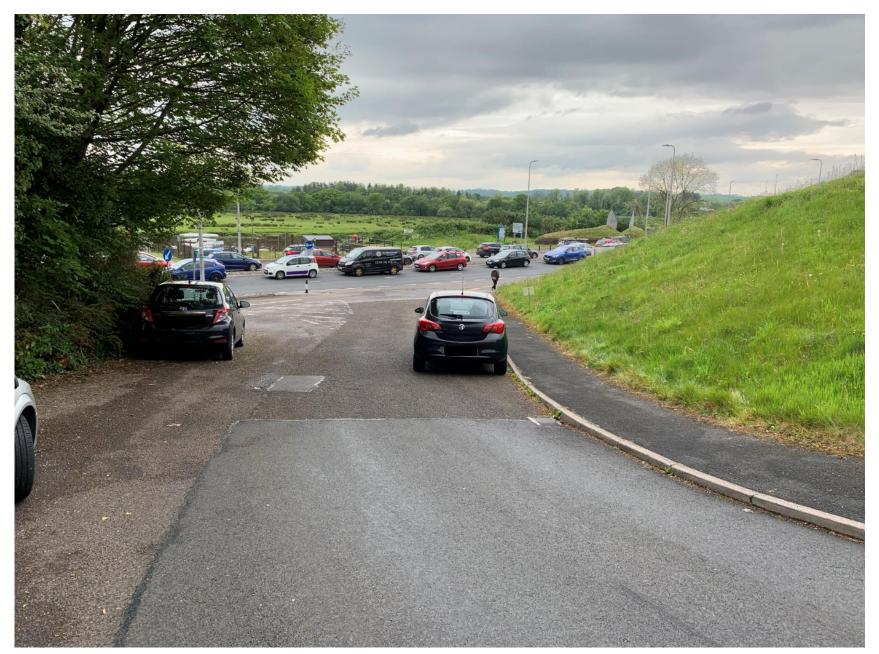

# W/37401 NORTHERLY VIEW OF CENTRAL SECTION OF BULWARKS AND PROPOSED CAR PARK EXTENSION

# SOUTHERLY VIEW OF CENTRAL SECTION OF BULWARKS AND PROPOSED CAR PARK EXTENSION