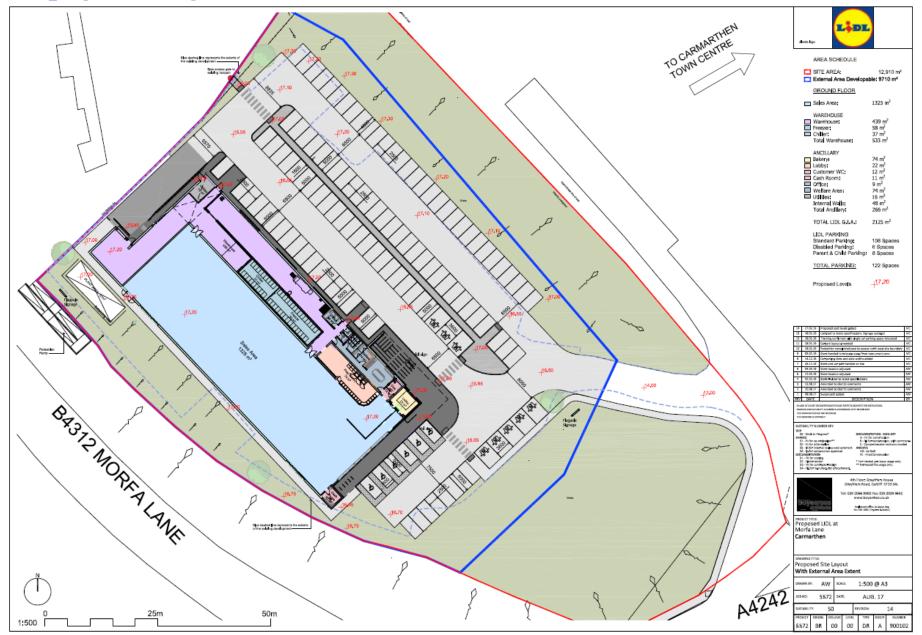

|
| CARMART           |                          |
| CARMARI           | HEN                      |
| Drawing Title     |                          |
| EXISTING FEATURES |                          |
| AND OVERLAY       |                          |
| AND OVE           | KLAT                     |
| Scale             | Date                     |
| 1:500 at A2       | 1 September 2018         |
|                   | Drawing No               |
| 173               | 2018./82 Rev B           |
|                   |                          |

### EXTENT OF CONSERVATION AREAS WITHIN THE VICINITY OF THE SITE



#### **EXTENT OF TYWI VALLEY HISTORIC LANDSCAPE**



### LOCATION OF LISTED BUILDINGS WITHIN THE VICINITY OF THE SITE



#### **ORIGINAL SITE LAYOUT**



#### PROPOSED SITE LAYOUT



#### **PROPOSED ELEVATIONS**



#### PROPOSED FLOOR PLAN



#### PROPOSED ROOF PLAN



#### LANDSCAPING PLAN



# LOCATION OF ARCHAEOLOGICAL EVALUATION TRENCHES



### LOCATION OF ARCHAEOLOGICAL EVALUATION TRENCHES IN RELATION TO DEVELOPMENT LAYOUT



### **VIEW FROM THE SOUTH (A4242)**



### **VIEW FROM THE SOUTH EAST (A4242)**



#### **VIEW FROM THE SOUTH WEST (A4242)**



#### **ACCESS ONTO THE A4242**



#### **VIEW FROM WEST (ACCESS LEADING TO TESCO)**



#### **VIEW FROM CARMARTHEN PARK (TO THE WEST)**



### VIEW FROM CARMARTHEN PARK TOWARDS SITE AND ADJACENT PROPERTIES/DEVELOPMENTS



VIEW OF SITE FROM & PROPERTIES OF MORFA LANE FROM CARMARTHEN PARK (TO THE WEST)



#### **VIEW NORTH ALONG MORFA LANE**



#### **ACCESS ROAD INTO THE SITE**



#### **ACCESS ROAD LEADING DOWN TO