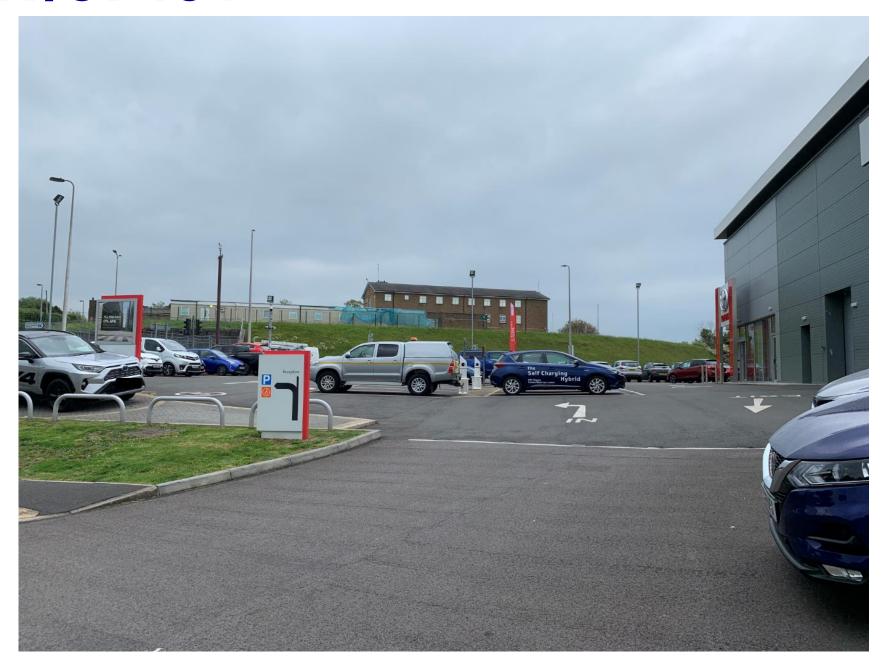

| 2018./82 Rev B           |
|                   |                          |

### EXTENT OF CONSERVATION AREAS WITHIN THE VICINITY OF THE SITE



#### **EXTENT OF TYWI VALLEY HISTORIC LANDSCAPE**



### LOCATION OF LISTED BUILDINGS WITHIN THE VICINITY OF THE SITE



#### **ORIGINAL SITE LAYOUT**



#### PROPOSED SITE LAYOUT



#### **PROPOSED ELEVATIONS**



#### PROPOSED FLOOR PLAN



#### PROPOSED ROOF PLAN



#### LANDSCAPING PLAN



# LOCATION OF ARCHAEOLOGICAL EVALUATION TRENCHES



### LOCATION OF ARCHAEOLOGICAL EVALUATION TRENCHES IN RELATION TO DEVELOPMENT LAYOUT



### **VIEW FROM THE SOUTH (A4242)**



### **VIEW FROM THE SOUTH EAST (A4242)**



#### **VIEW FROM THE SOUTH WEST (A4242)**



#### **ACCESS ONTO THE A4242**



#### **VIEW FROM WEST (ACCESS LEADING TO TESCO)**



#### **VIEW FROM CARMARTHEN PARK (TO THE WEST)**



### VIEW FROM CARMARTHEN PARK TOWARDS SITE AND ADJACENT PROPERTIES/DEVELOPMENTS



VIEW OF SITE FROM & PROPERTIES OF MORFA LANE FROM CARMARTHEN PARK (TO THE WEST)



#### **VIEW NORTH ALONG MORFA LANE**



#### **ACCESS ROAD INTO THE SITE**



#### **ACCESS ROAD LEADING DOWN TO THE A4242**



### NORTH WESTERLY VIEW TOWARDS POLICE STATION



### SOUTH WESTERLY VIEW TOWARDS POLICE STATION



### NORTHERLY VIEW TOWARDS POLICE STATION



### NORTHERLY VIEW OF CENTRAL SECTION OF BULWARKS



# W/37401 NORTHERLY VIEW OF CENTRAL SECTION OF BULWARKS AND PROPOSED CAR PARK EXTENSION



# SOUTHERLY VIEW OF CENTRAL SECTION OF BULWARKS AND PROPOSED CAR PARK EXTENSION



### PUBLIC FOOTPATH TO THE NORTH OF THE SITE



### NORTHERY VIEW TOWARDS NORTHE