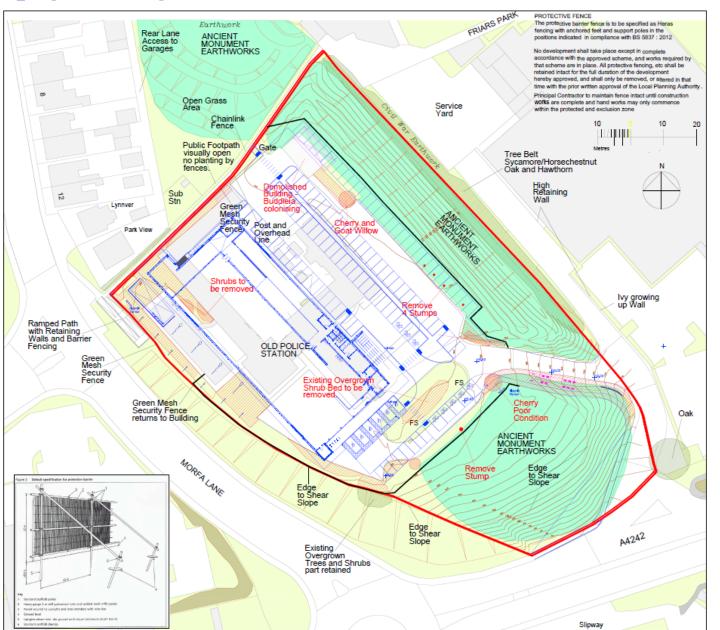

**



### **AERIAL PHOTOGRAPH**







LOCATION PLAN 1: 1250

BLOCK PLAN 1: 500

**SITE LAYOUT** 



### LANDSCAPING LAYOUT



#### **PROPOSED LEVELS**



LS<sub>1</sub>



LS2



#### **DRAINAGE LAYOUT**



### VIEW SOUTH FROM EXISTING CAR PARK TOWARDS SITE



#### **VIEW SOUTH ACROSS SITE**



# VIEW TOWARDS SITE, EXISTING CRECHE & PROPERTIES OF ASHGROVE



### VIEW TOWARDS EASTERN PART OF SITE & REAR OF CRECHE



#### **VIEW TOWARDS EASTERN PART OF SITE**



#### **VIEW TOWARDS WESTERN BOUNDARY**



# VIEW FROM SITE TOWARDS EXISTING CAR PARK





A Better Place... Environment

### **SITE LOCATION**



#### **AERIAL PHOTOGRAPH**



#### **EXISTING SITE LAYOUT**



### EXISTING SITE PLAN AND EXTENT OF SCHEDULED MONUMENT







#### PROPOSED SITE PLAN AND EXTENT OF **SCHEDULED MONUMENT**





Ramp added

2018./82 Rev A 2018./82 Rev B 2 Feb 2019 Revised Layout

|                   | Corscadden Associates    |
|-------------------|--------------------------|
|                   | 77 Fairleigh Road        |
| Ponts             | canna, Cardiff. CF11 9JW |
|                   | Tel 02920 373053         |
|                   | Fax 0870 0518185         |
| email ca@         | corscadden.demon.co.uk   |
| Project           |                          |
| LIDL UK GmbH at   |                          |
| FRIARS PARK       |                          |
| CARMART           |                          |
| CARMARI           | HEN                      |
| Drawing Title     |                          |
| EXISTING FEATURES |                          |
| AND OVERLAY       |