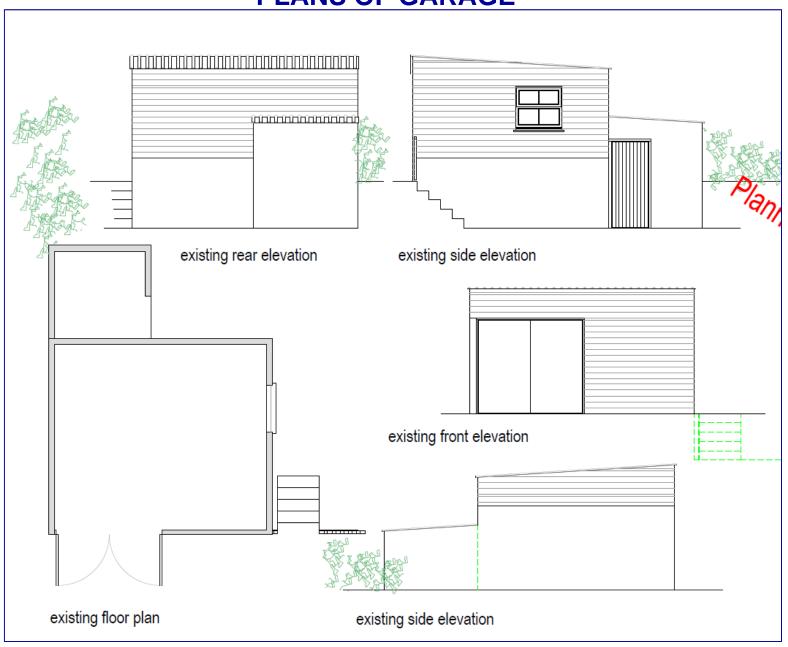

NORTHERLY VIEW TOWARDS POLICE STATION



### NORTHERLY VIEW OF CENTRAL SECTION OF BULWARKS



# W/37401 NORTHERLY VIEW OF CENTRAL SECTION OF BULWARKS AND PROPOSED CAR PARK EXTENSION



# SOUTHERLY VIEW OF CENTRAL SECTION OF BULWARKS AND PROPOSED CAR PARK EXTENSION



### PUBLIC FOOTPATH TO THE NORTH OF THE SITE



### NORTHERY VIEW TOWARDS NORTHERLY BASTION OF BULWARKS TO THE NORTH OF THE SITE



### COMPUTER GENERATED IMAGE OF PROPOSAL FROM A4242 TO THE SOUTH WEST



### COMPUTER GENERATED IMAGE OF PROPOSAL FROM ACCESS ROAD TO TESCO





A Better Place... Environment

#### **SITE LOCATION**



#### **AERIAL PHOTOGRAPH**



#### **EXTENT OF CONSERVATION AREA**





#### **EXISTING ELEVATIONS**



#### **EXISTING GROUND FLOOR PLAN**



### **EXISTING ELEVATIONS AND FLOOR PLANS OF GARAGE**



#### **PROPOSED ELEVATIONS**



#### PROPOSED GROUND FLOOR PLAN





### **EXISTING AND PROPOSED FIRST FLOOR AND ATTIC PLANS**



### PROPOSED ELEVATIONS AND FLOOR PLANS OF GARAGE





### ORIGINAL GARAGE PLANS AND ELEVATIONS – PREVIOUSLY REFUSED



### ORIGINAL COFFEE SHOP PLANS AND ELEVATIONS – PREVIOUSLY REFUSED



#### **PROPOSED ELEVATIONS**



#### **VIEWS OF APPLICATION PROPERTY**











**VIEW ALONG THE LANE TO THE REAR OF THE PROPERTY** 



### VIEW TOWARDS THE APPLICATION PROPERTY ALONG 'THE GREEN'



### VIEW TOWARDS THE REAR OF THE GARAGE



### VIEW TOWARDS THE PROPERTY FROM THE PUBLIC FOOTPATH LEADING UP TO THE CASTLE



### VIEW TOWARDS THE PROPERTY FROM THE PUBLIC FOOTPATH LEADING UP TO THE CASTLE





### CEISIADAU YR ARGYMHELLIR EU BOD YN CAEL EU GWRTHOD

# APPLICAT