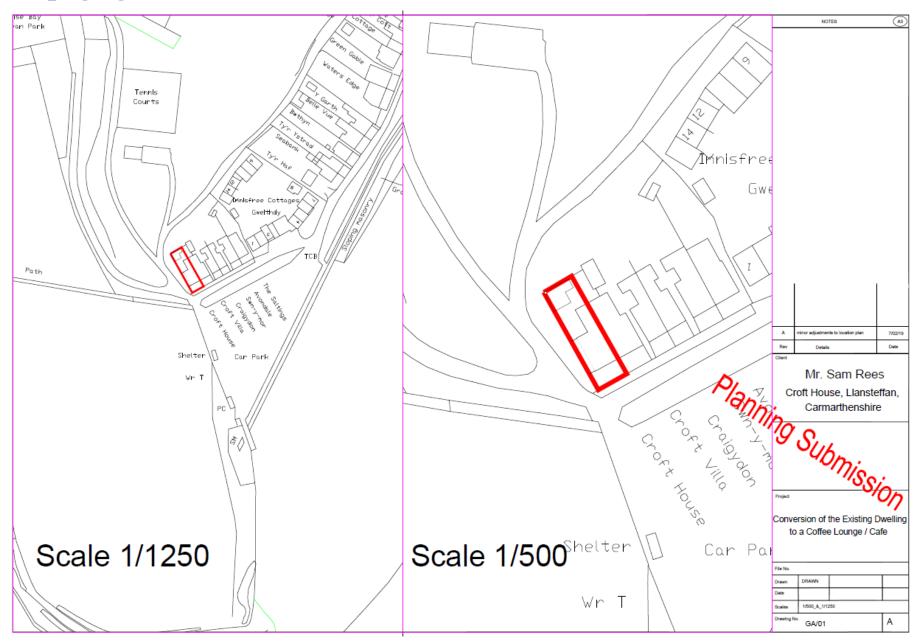

DOWN TO THE A4242**



### NORTH WESTERLY VIEW TOWARDS POLICE STATION



### SOUTH WESTERLY VIEW TOWARDS POLICE STATION



### NORTHERLY VIEW TOWARDS POLICE STATION



### NORTHERLY VIEW OF CENTRAL SECTION OF BULWARKS



# W/37401 NORTHERLY VIEW OF CENTRAL SECTION OF BULWARKS AND PROPOSED CAR PARK EXTENSION



# SOUTHERLY VIEW OF CENTRAL SECTION OF BULWARKS AND PROPOSED CAR PARK EXTENSION



### PUBLIC FOOTPATH TO THE NORTH OF THE SITE



### NORTHERY VIEW TOWARDS NORTHERLY BASTION OF BULWARKS TO THE NORTH OF THE SITE



### COMPUTER GENERATED IMAGE OF PROPOSAL FROM A4242 TO THE SOUTH WEST



### COMPUTER GENERATED IMAGE OF PROPOSAL FROM ACCESS ROAD TO TESCO





A Better Place... Environment

#### **SITE LOCATION**



#### **AERIAL PHOTOGRAPH**



#### **EXTENT OF CONSERVATION AREA**





#### **EXISTING ELEVATIONS**



#### **EXISTING GROUND FLOOR PLAN**



### **EXISTING ELEVATIONS AND FLOOR PLANS OF GARAGE**



#### **PROPOSED ELEVATIONS**



#### PROPOSED GROUND FLOOR PLAN





### **EXISTING AND PROPOSED FIRST FLOOR AND ATTIC PLANS**



### PROPOSED ELEVATIONS AND FLOOR PLANS OF GARAGE





### ORIGINAL GARAGE PLANS AND ELEVATIONS – PREVIOUSLY REFUSED



### ORIGINAL COFFEE SHOP PLANS AND ELEVATIONS – PREVIOUSLY REFUSED



#### **PROPOSED ELEVATIONS**



#### **VIEWS OF APPLICATION PROPERTY**











**VIEW ALONG THE LANE TO THE REAR OF THE PROPERTY** 



### VIEW TOWARDS THE APPLICATION PROPERTY ALONG 'THE GREEN'



### VIEW TOWARDS THE REAR OF THE GARAGE



### VIEW TOWARDS THE PROPERTY FROM THE PUBLIC FOOTPATH LEADING UP TO THE CASTLE



### VIEW TOWARDS THE PR