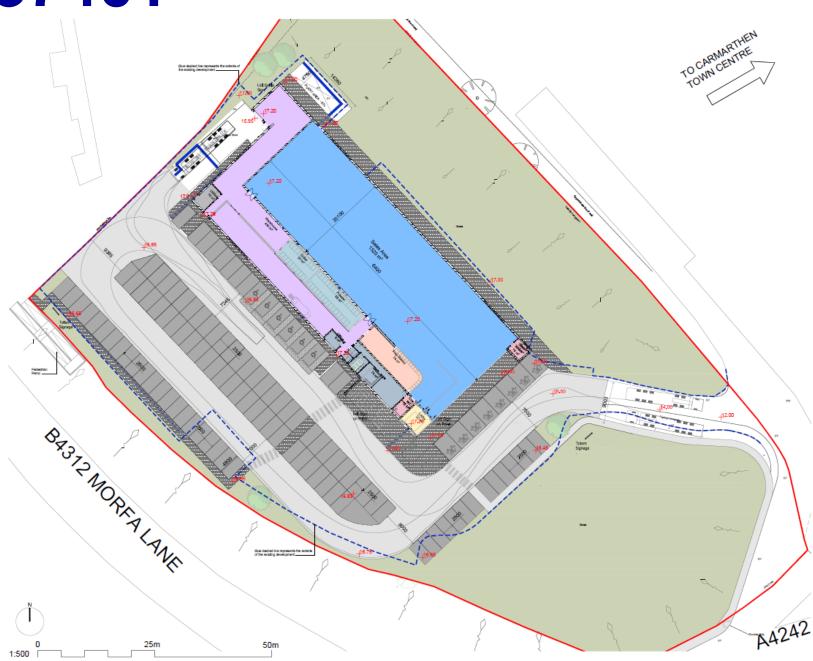

PARK       |                          |
| CARMART           |                          |
| CARMARI           | HEN                      |
| Drawing Title     |                          |
| EXISTING FEATURES |                          |
| AND OVERLAY       |                          |
| AND OVE           | KLAT                     |
| Scale             | Date                     |
| 1:500 at A2       | 1 September 2018         |
|                   | Drawing No               |
| 173               | 2018./82 Rev B           |
|                   |                          |

### EXTENT OF CONSERVATION AREAS WITHIN THE VICINITY OF THE SITE



#### **EXTENT OF TYWI VALLEY HISTORIC LANDSCAPE**



### LOCATION OF LISTED BUILDINGS WITHIN THE VICINITY OF THE SITE



#### **ORIGINAL SITE LAYOUT**



#### PROPOSED SITE LAYOUT



#### **PROPOSED ELEVATIONS**



#### PROPOSED FLOOR PLAN



#### PROPOSED ROOF PLAN



#### LANDSCAPING PLAN



# LOCATION OF ARCHAEOLOGICAL EVALUATION TRENCHES



### LOCATION OF ARCHAEOLOGICAL EVALUATION TRENCHES IN RELATION TO DEVELOPMENT LAYOUT



### **VIEW FROM THE SOUTH (A4242)**



### **VIEW FROM THE SOUTH EAST (A4242)**



#### **VIEW FROM THE SOUTH WEST (A4242)**



#### **ACCESS ONTO THE A4242**



#### **VIEW FROM WEST (ACCESS LEADING TO TESCO)**



#### **VIEW FROM CARMARTHEN PARK (TO THE WEST)**



### VIEW FROM CARMARTHEN PARK TOWARDS SITE AND ADJACENT PROPERTIES/DEVELOPMENTS



VIEW OF SITE FROM & PROPERTIES OF MORFA LANE FROM CARMARTHEN PARK (TO THE WEST)



#### **VIEW NORTH ALONG MORFA LANE**



#### **ACCESS ROAD INTO THE SITE**



#### *