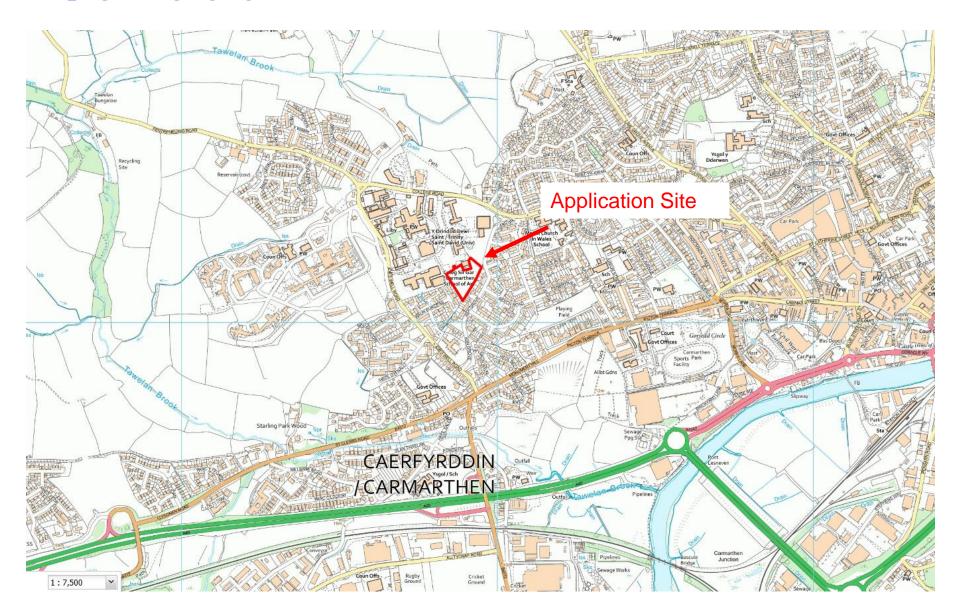

Y PWYLLGOR CYNLLUNIO PLANNING COMMITTEE

30 MAI 2019

30 MAY 2019

RHANBARTH Y GORLLEWIN AREA WEST





### CEISIADAU YR ARGYMHELLIR EU BOD YN CAEL EU CYMERADWYO

# APPLICATIONS RECOMMENDED FOR APPROVAL



A Better Place...Environment



A Better Place...Environment

### **SITE LOCATION**



### **AERIAL PHOTOGRAPH**







LOCATION PLAN 1: 1250

BLOCK PLAN 1: 500

**SITE LAYOUT** 



### LANDSCAPING LAYOUT



#### **PROPOSED LEVELS**



LS<sub>1</sub>



LS2



#### **DRAINAGE LAYOUT**



### VIEW SOUTH FROM EXISTING CAR PARK TOWARDS SITE



#### **VIEW SOUTH ACROSS SITE**



# VIEW TOWARDS SITE, EXISTING CRECHE & PROPERTIES OF ASHGROVE



### VIEW TOWARDS EASTERN PART OF SITE & REAR OF CRECHE



#### **VIEW TOWARDS EASTERN PART OF SITE**



#### **VIEW TOWARDS WESTERN BOUNDARY**



# VIEW FROM SITE TOWARDS EXISTING CAR PARK





A Better Place... Environment

### **SITE LOCATION**



#### **AERIAL PHOTOGRAPH**



#### **EXISTING SITE LAYOUT**



### EXISTING SITE PLAN AND EXTENT OF SCHEDULED MONUMENT







#### PROPOSED SITE PLAN AND EXTENT OF **SCHEDULED MONUMENT**