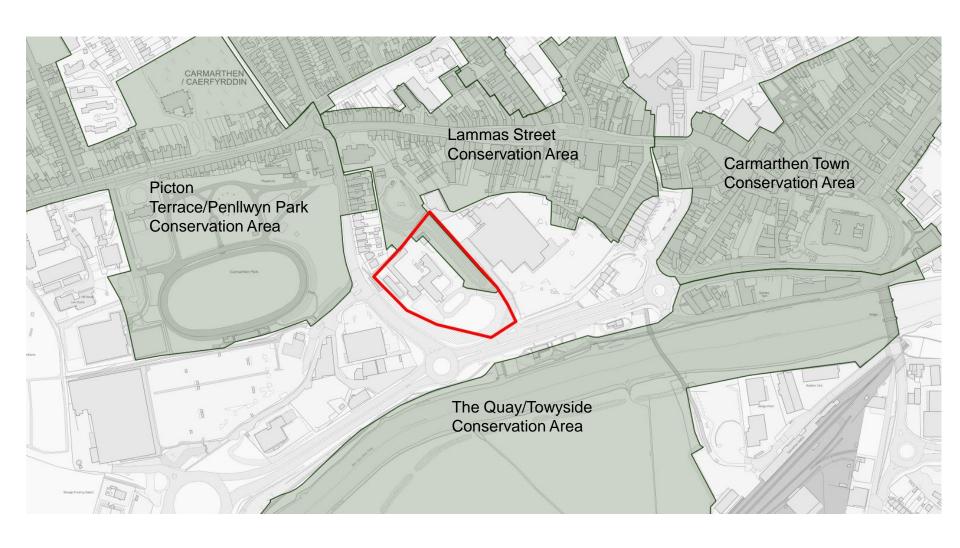

email ca@         | corscadden.demon.co.uk   |
| Project           |                          |
| LIDL UK GmbH at   |                          |
| FRIARS PARK       |                          |
| CARMART           |                          |
| CARMARI           | HEN                      |
| Drawing Title     |                          |
| EXISTING FEATURES |                          |
| AND OVERLAY       |                          |
| AND OVE           | KLAT                     |
| Scale             | Date                     |
| 1:500 at A2       | 1 September 2018         |
|                   | Drawing No               |
| 173               | 2018./82 Rev B           |
|                   |                          |

### EXTENT OF CONSERVATION AREAS WITHIN THE VICINITY OF THE SITE



#### **EXTENT OF TYWI VALLEY HISTORIC LANDSCAPE**



### LOCATION OF LISTED BUILDINGS WITHIN THE VICINITY OF THE SITE



#### **ORIGINAL SITE LAYOUT**



#### PROPOSED SITE LAYOUT



#### **PROPOSED ELEVATIONS**



#### PROPOSED FLOOR PLAN



#### PROPOSED ROOF PLAN



#### LANDSCAPING PLAN



# LOCATION OF ARCHAEOLOGICAL EVALUATION TRENCHES



### LOCATION OF ARCHAEOLOGICAL EVALUATION TRENCHES IN RELATION TO DEVELOPMENT LAYOUT



### **VIEW FROM THE SOUTH (A4242)**



### **VIEW FROM THE SOUTH EAST (A4242)**



#### **VIEW FROM THE SOUTH WEST (A4242)**



#### **ACCESS ONTO THE A4242**



#### **VIEW FROM WEST (ACCESS LEADING TO TESCO)**



#### **VIEW FROM CARMARTHEN PARK (TO THE WEST)**



### VIEW FROM CARMARTHEN PARK TOWARDS SITE AND ADJACENT PROPERTIES/DEVELOPMENTS



VIEW OF SITE