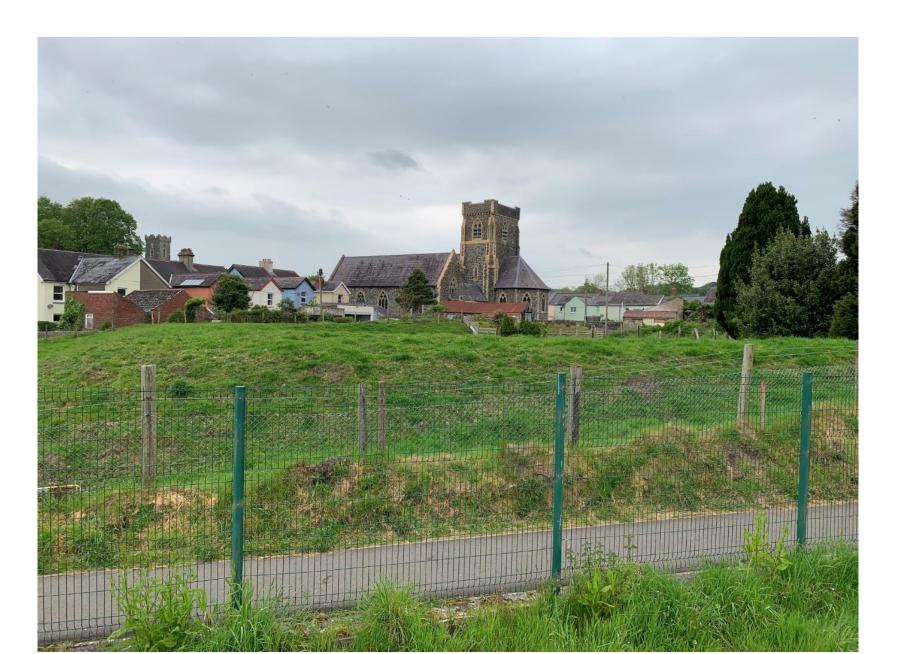

### NORTHERY VIEW TOWARDS NORTHERLY BASTION OF BULWARKS TO THE NORTH OF THE SITE