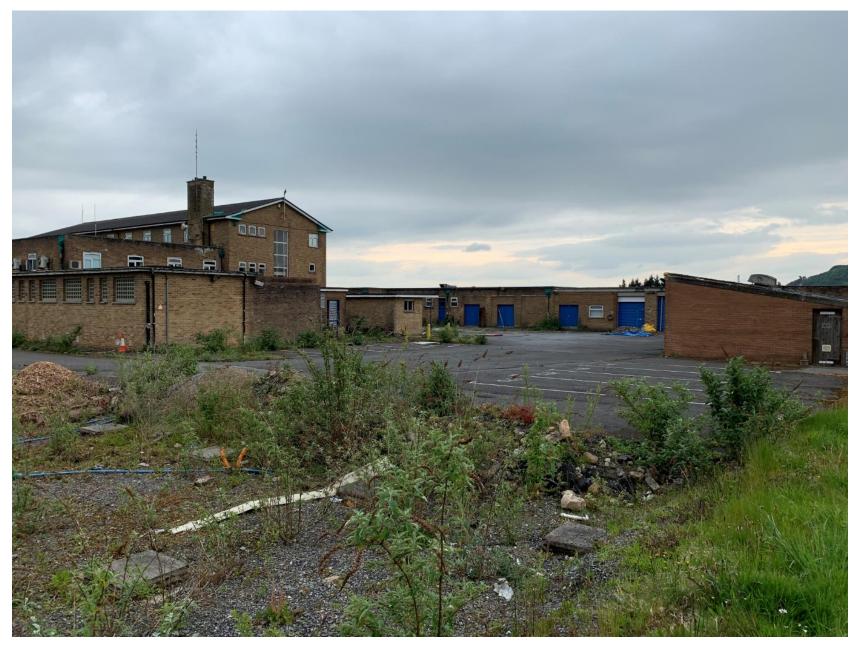

### NORTHERLY VIEW OF CENTRAL SECTION OF BULWARKS

# W/37401 NORTHERLY VIEW OF CENTRAL SECTION OF BULWARKS AND PROPOSED CAR PARK EXTENSION

# SOUTHERLY VIEW OF CENTRAL SECTION OF BULWARKS AND PROPOSED CAR PARK EXTENSION