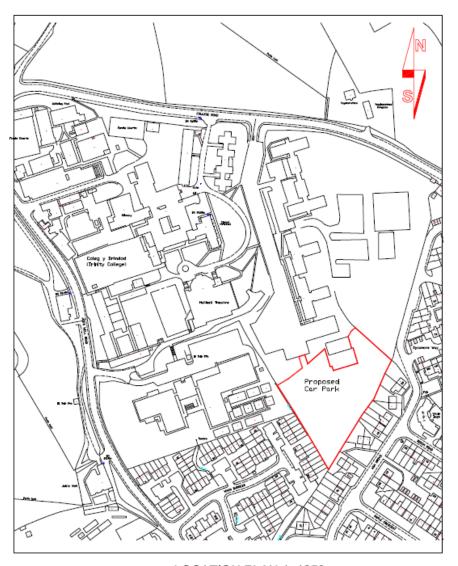

Y PWYLLGOR CYNLLUNIO PLANNING COMMITTEE

30 MAI 2019

30 MAY 2019

RHANBARTH Y GORLLEWIN AREA WEST





### CEISIADAU YR ARGYMHELLIR EU BOD YN CAEL EU CYMERADWYO

# APPLICATIONS RECOMMENDED FOR APPROVAL



A Better Place...Environment



A Better Place...Environment

### **SITE LOCATION**



### **AERIAL PHOTOGRAPH**







LOCATION PLAN 1: 1250

BLOCK PLAN 1: 500

**SITE LAYOUT** 



### LANDSCAPING LAYOUT



#### **PROPOSED LEVELS**



LS<sub>1</sub>



LS2



#### **DRAINAGE LAYOUT**



### VIEW SOUTH FROM EXISTING CAR PARK TOWARDS SITE



#### **VIEW SOUTH ACROSS SITE**



# VIEW TOWARDS SITE, EXISTING CRECHE & PROPERTIES OF ASHGROVE



### VIEW TOWARDS EASTERN PART OF SITE & REAR OF CRECHE



#### **VIEW TOWARDS EASTERN PART OF SITE**



#### **VIEW TOWARDS WESTERN BOUNDARY**



# VIEW FROM SITE TOWARDS EXISTING CAR PARK





A Better Place... Environment

### **SITE LOCATION**



#### **AERIAL PHOTOGRAPH**



#### **EXISTING SITE LAYOUT**



### EXISTING SITE PLAN AND EXTENT OF SCHEDULED MONUMENT







#### PROPOSED SITE PLAN AND EXTENT OF **SCHEDULED MONUMENT**





Ramp added

2018./82 Rev A 2018