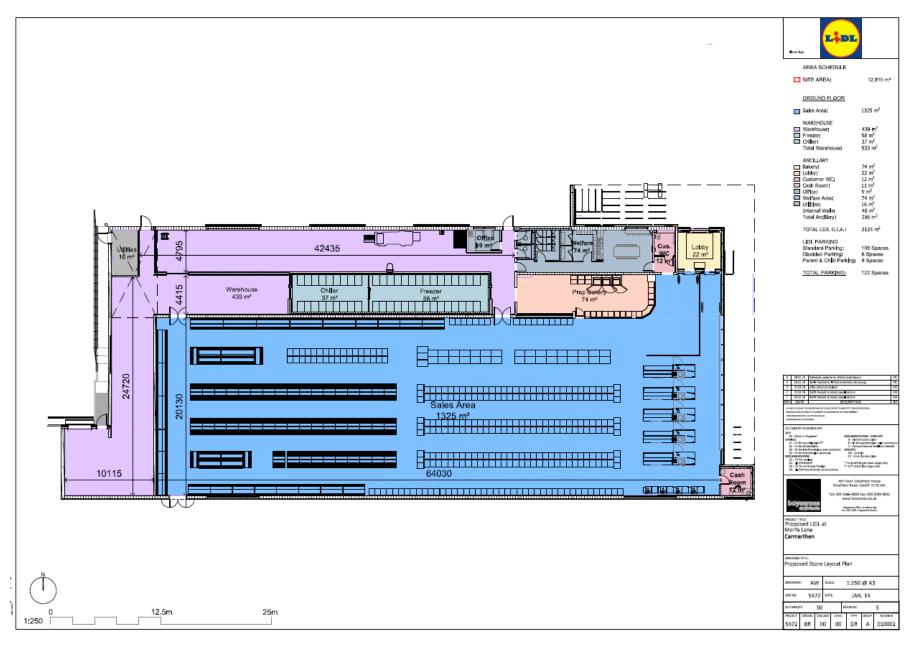

| CARMARI           | HEN                      |
| Drawing Title     |                          |
| EXISTING FEATURES |                          |
| AND OVERLAY       |                          |
| AND OVE           | KLAT                     |
| Scale             | Date                     |
| 1:500 at A2       | 1 September 2018         |
|                   | Drawing No               |
| 173               | 2018./82 Rev B           |
|                   |                          |

### EXTENT OF CONSERVATION AREAS WITHIN THE VICINITY OF THE SITE



#### **EXTENT OF TYWI VALLEY HISTORIC LANDSCAPE**



### LOCATION OF LISTED BUILDINGS WITHIN THE VICINITY OF THE SITE



#### **ORIGINAL SITE LAYOUT**



#### PROPOSED SITE LAYOUT



#### **PROPOSED ELEVATIONS**



#### PROPOSED FLOOR PLAN



#### PROPOSED ROOF PLAN



#### LANDSCAPING PLAN



# LOCATION OF ARCHAEOLOGICAL EVALUATION TRENCHES



### LOCATION OF ARCHAEOLOGICAL EVALUATION TRENCHES IN RELATION TO DEVELOPMENT LAYOUT



### **VIEW FROM THE SOUTH (A4242)**



### **VIEW FROM THE SOUTH EAST (A4242)**



#### **VIEW FROM THE SOUTH WEST (A4242)**



#### **ACCESS ONTO THE A4242**



#### **VIEW FROM WEST (ACCESS LEADING TO TESCO)**



#### **VIEW FROM CARMARTHEN PARK (TO THE WEST)**



### VIEW FROM CARMARTHEN PARK TOWARDS SITE AND ADJACENT PROPERTIES/DEVELOPMENTS



VIEW OF SITE FROM & PROPERTIES OF MORFA LANE FROM CARMARTHEN PARK (TO THE WEST)



#### **VIEW NORTH ALONG MORFA LANE**



#### **ACCESS ROAD INTO THE SITE**



#### **ACCESS ROAD LEADING DOWN TO THE A4242**



### NORTH WESTERLY VIEW TOWARDS POLICE STATIO