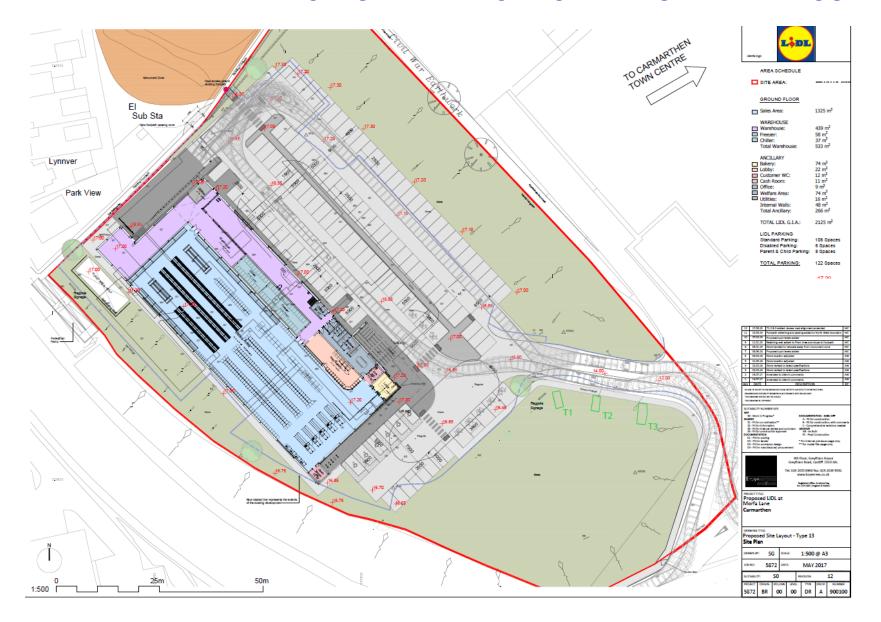

|
| AND OVE           | KLAT                     |
| Scale             | Date                     |
| 1:500 at A2       | 1 September 2018         |
|                   | Drawing No               |
| 173               | 2018./82 Rev B           |
|                   |                          |

### EXTENT OF CONSERVATION AREAS WITHIN THE VICINITY OF THE SITE



#### **EXTENT OF TYWI VALLEY HISTORIC LANDSCAPE**



### LOCATION OF LISTED BUILDINGS WITHIN THE VICINITY OF THE SITE



#### **ORIGINAL SITE LAYOUT**



#### PROPOSED SITE LAYOUT



#### **PROPOSED ELEVATIONS**



#### PROPOSED FLOOR PLAN



#### PROPOSED ROOF PLAN



#### LANDSCAPING PLAN



# LOCATION OF ARCHAEOLOGICAL EVALUATION TRENCHES



### LOCATION OF ARCHAEOLOGICAL EVALUATION TRENCHES IN RELATION TO DEVELOPMENT LAYOUT



### **VIEW FROM THE SOUTH (A4242)**



### **VIEW FROM THE SOUTH EAST (A4242)**



#### **VIEW FROM THE SOUTH WEST (A4242)**



#### **ACCESS ONTO THE A4242**



#### **VIEW FROM WEST (ACCESS LEADING TO TESCO)**



#### **VIEW FROM CARMARTHEN PARK (TO THE WEST)**



### VIEW FROM CARMARTHEN PARK TOWARDS SITE AND ADJACENT PROPERTIES/DEVELOPMENTS



VIEW OF SITE FROM & PROPERTIES OF MORFA LANE FROM CARMARTHEN PARK (TO THE WEST)



#### **VIEW NORTH ALONG MORFA LANE**



#### **ACCESS ROAD INTO THE SITE**



#### **ACCESS ROAD LEADING DOWN TO THE A4242**



### NORTH WESTERLY VIEW TOWARDS POLICE STATION



### SOUTH WESTERLY VIEW TOWARDS POLICE STATION



### NORTHERLY VIEW TOWARDS POLICE STATION



### NORTHERLY VIEW OF CENTRAL SECTION OF BULWARKS



# W/37401 NORTHERLY VIEW OF CENTRAL SEC