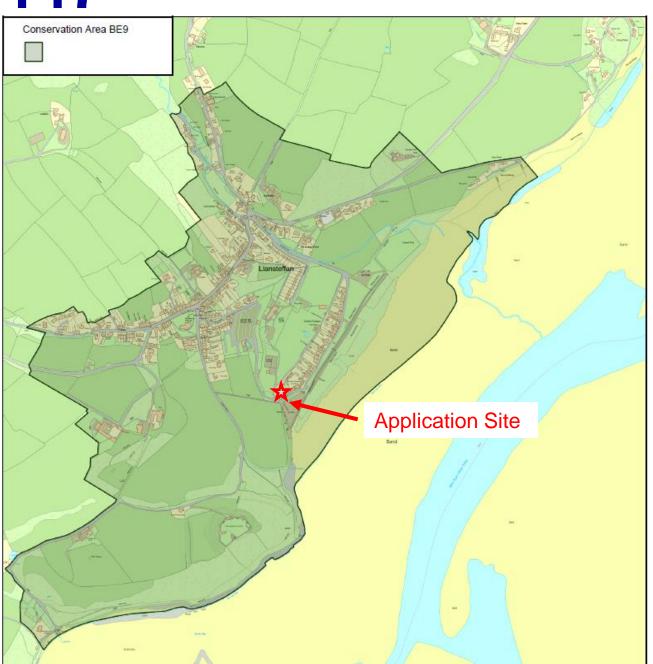

NG DOWN TO THE A4242**



### NORTH WESTERLY VIEW TOWARDS POLICE STATION



### SOUTH WESTERLY VIEW TOWARDS POLICE STATION



### NORTHERLY VIEW TOWARDS POLICE STATION



### NORTHERLY VIEW OF CENTRAL SECTION OF BULWARKS



# W/37401 NORTHERLY VIEW OF CENTRAL SECTION OF BULWARKS AND PROPOSED CAR PARK EXTENSION



# SOUTHERLY VIEW OF CENTRAL SECTION OF BULWARKS AND PROPOSED CAR PARK EXTENSION



### PUBLIC FOOTPATH TO THE NORTH OF THE SITE



### NORTHERY VIEW TOWARDS NORTHERLY BASTION OF BULWARKS TO THE NORTH OF THE SITE



### COMPUTER GENERATED IMAGE OF PROPOSAL FROM A4242 TO THE SOUTH WEST



### COMPUTER GENERATED IMAGE OF PROPOSAL FROM ACCESS ROAD TO TESCO





A Better Place... Environment

#### **SITE LOCATION**



#### **AERIAL PHOTOGRAPH**



#### **EXTENT OF CONSERVATION AREA**





#### **EXISTING ELEVATIONS**



#### **EXISTING GROUND FLOOR PLAN**



### **EXISTING ELEVATIONS AND FLOOR PLANS OF GARAGE**



#### **PROPOSED ELEVATIONS**



#### PROPOSED GROUND FLOOR PLAN





### **EXISTING AND PROPOSED FIRST FLOOR AND ATTIC PLANS**



### PROPOSED ELEVATIONS AND FLOOR PLANS OF GARAGE





### ORIGINAL GARAGE PLANS AND ELEVATIONS – PREVIOUSLY REFUSED



### ORIGINAL COFFEE SHOP PLANS AND ELEVATIONS – PREVIOUSLY REFUSED



#### **PROPOSED ELEVATIONS**



#### **VIEWS OF APPLICATION PROPERTY**











**VIEW ALONG THE LANE TO THE REAR OF THE PROPERTY** 



### VIEW TOWARDS THE APPLICATION PROPERTY ALONG 'THE GREEN'



### VIEW TOWARDS THE REAR OF THE GARAGE



### VIEW TOWARDS THE PROPERTY FROM THE PUBLIC FOOTPATH LEADING UP TO THE CASTLE



### VIEW TOWARDS THE