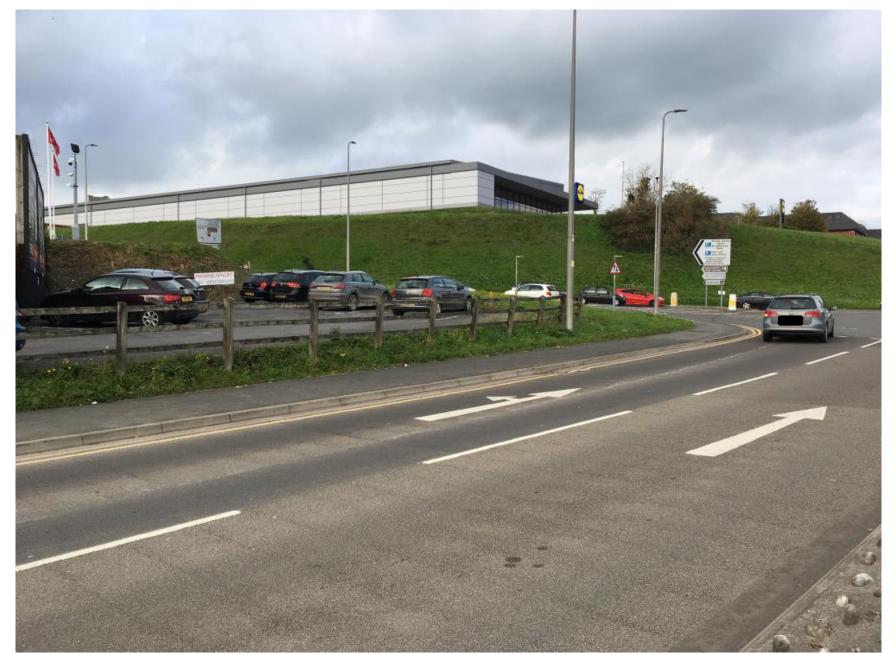

### NORTH WESTERLY VIEW TOWARDS POLICE STATION

### SOUTH WESTERLY VIEW TOWARDS POLICE STATION

### NORTHERLY VIEW TOWARDS POLICE STATION