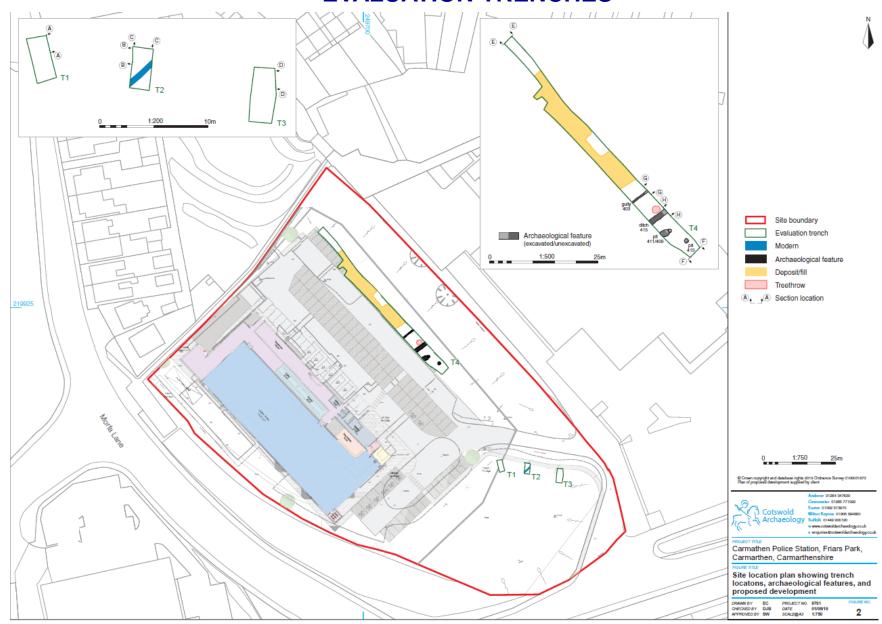

# LOCATION OF ARCHAEOLOGICAL EVALUATION TRENCHES

### LOCATION OF ARCHAEOLOGICAL EVALUATION TRENCHES IN RELATION TO DEVELOPMENT LAYOUT