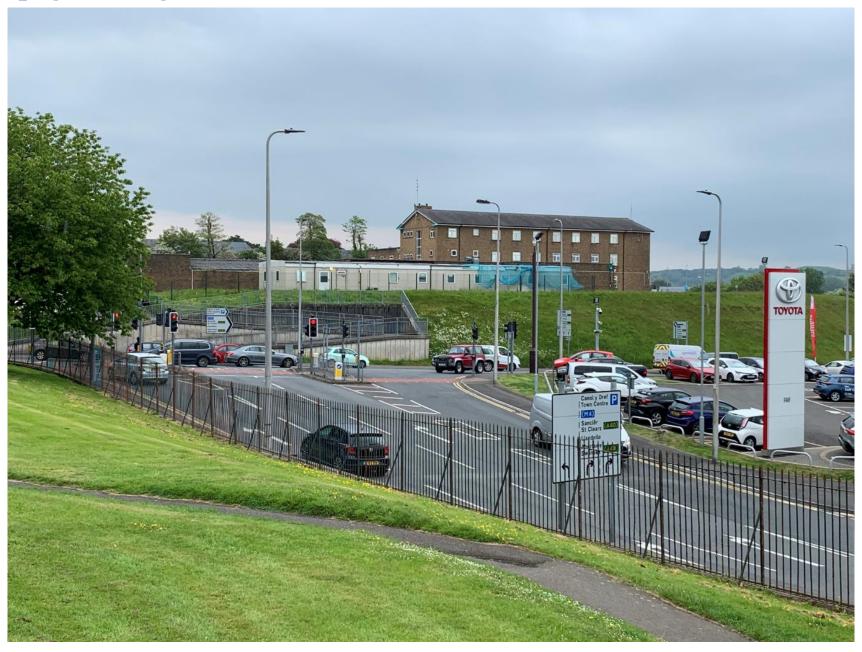

|                          |

### EXTENT OF CONSERVATION AREAS WITHIN THE VICINITY OF THE SITE



#### **EXTENT OF TYWI VALLEY HISTORIC LANDSCAPE**



### LOCATION OF LISTED BUILDINGS WITHIN THE VICINITY OF THE SITE



#### **ORIGINAL SITE LAYOUT**



#### PROPOSED SITE LAYOUT



#### **PROPOSED ELEVATIONS**



#### PROPOSED FLOOR PLAN



#### PROPOSED ROOF PLAN



#### LANDSCAPING PLAN



# LOCATION OF ARCHAEOLOGICAL EVALUATION TRENCHES



### LOCATION OF ARCHAEOLOGICAL EVALUATION TRENCHES IN RELATION TO DEVELOPMENT LAYOUT



### **VIEW FROM THE SOUTH (A4242)**



### **VIEW FROM THE SOUTH EAST (A4242)**



#### **VIEW FROM THE SOUTH WEST (A4242)**



#### **ACCESS ONTO THE A4242**



#### **VIEW FROM WEST (ACCESS LEADING TO TESCO)**



#### **VIEW FROM CARMARTHEN PARK (TO THE WEST)**



### VIEW FROM CARMARTHEN PARK TOWARDS SITE AND ADJACENT PROPERTIES/DEVELOPMENTS



VIEW OF SITE FROM & PROPERTIES OF MORFA LANE FROM CARMARTHEN PARK (TO THE WEST)



#### **VIEW NORTH ALONG MORFA LANE**



#### **ACCESS ROAD INTO THE SITE**



#### **ACCESS ROAD LEADING DOWN TO THE A4242**



### NORTH WESTERLY VIEW TOWARDS POLICE STATION



### SOUTH WESTERLY VIEW TOWARDS POLICE STATION



### NORTHERLY VIEW TOWARDS POLICE STATION



### NORTHERLY VIEW OF CENTRAL SECTION OF BULWARKS



# W/37401 NORTHERLY VIEW OF CENTRAL SECTION OF BULWARKS AND PROPOSED CAR PARK EXTENSION



# SOUTHERLY VIEW OF CENTRAL SECTION OF BULWARKS AND PROPOSED CAR PARK EXTENSION



### PUBLIC FOOTPATH TO THE NORTH OF THE SITE



### NORTHERY VIEW TOWARDS NORTHERLY BASTION OF BULWARKS TO THE NORTH OF THE SITE