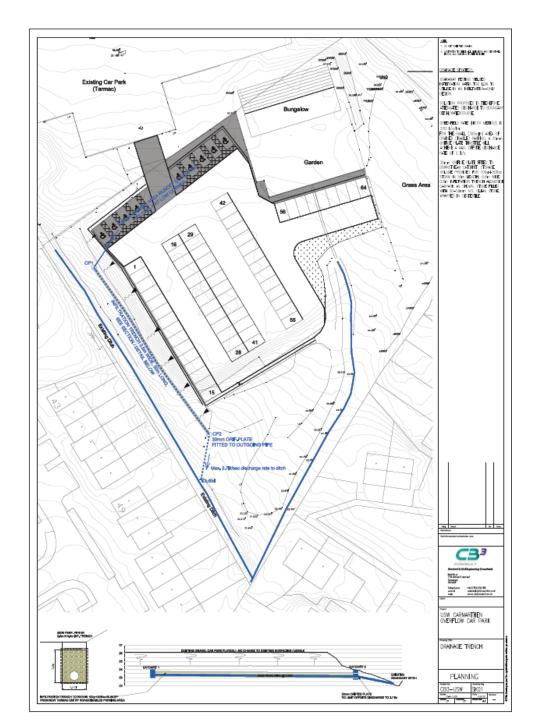

Y PWYLLGOR CYNLLUNIO PLANNING COMMITTEE

30 MAI 2019

30 MAY 2019

RHANBARTH Y GORLLEWIN AREA WEST





### CEISIADAU YR ARGYMHELLIR EU BOD YN CAEL EU CYMERADWYO

# APPLICATIONS RECOMMENDED FOR APPROVAL



A Better Place...Environment



A Better Place...Environment

### **SITE LOCATION**



### **AERIAL PHOTOGRAPH**







LOCATION PLAN 1: 1250

BLOCK PLAN 1: 500

**SITE LAYOUT** 



### LANDSCAPING LAYOUT



#### **PROPOSED LEVELS**



LS<sub>1</sub>



LS2



#### **DRAINAGE LAYOUT**



### VIEW SOUTH FROM EXISTING CAR PARK TOWARDS SITE



#### **VIEW SOUTH ACROSS SITE**



# VIEW TOWARDS SITE, EXISTING CRECHE & PROPERTIES OF ASHGROVE



### VIEW TOWARDS EASTERN PART OF SITE & REAR OF CRECHE



#### **VIEW TOWARDS EASTERN PART OF SITE**



#### **VIEW TOWARDS WESTERN BOUNDARY**



# VIEW FROM SITE TOWARDS EXISTING CAR PARK





A Better Place... Environment

### **SITE LOCATION**



#### **AERIAL PHOTOGRAPH**



#### **EXISTING SITE LAYOUT**



### EXISTING SITE PLAN AND EXTENT OF SCHEDULED MONUMENT







#### PROPOSED SITE PLAN AND EXTENT OF **SCHEDULED MONUMENT**





Ramp added

2018./82 Rev A 2018./82 Rev B 2 Feb 2019 Revised Layout

|                   | Corscadden Associates    |
|-------------------|--------------------------|
|                   | 77 Fairleigh