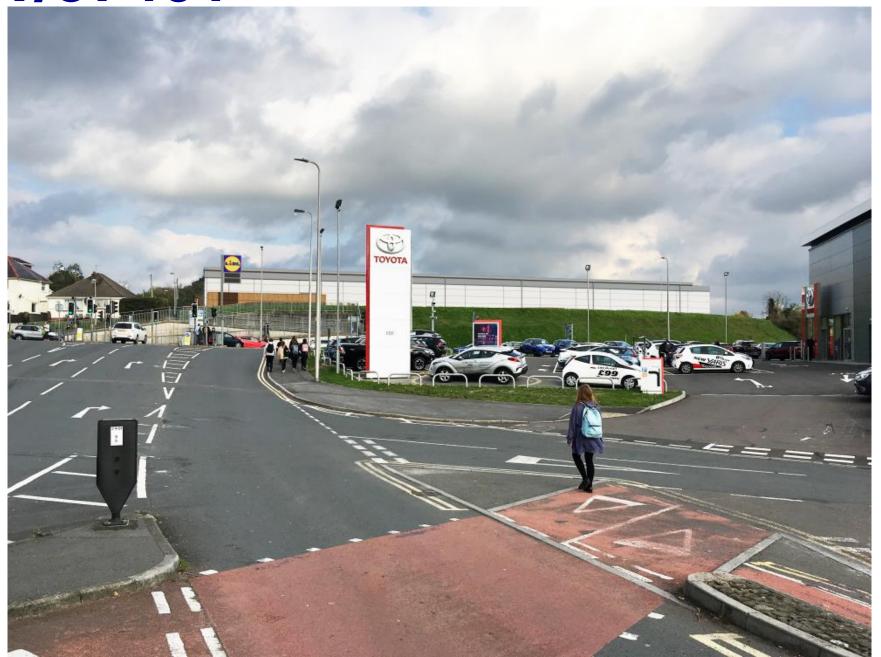

### NORTHERLY VIEW OF CENTRAL SECTION OF BULWARKS

# W/37401 NORTHERLY VIEW OF CENTRAL SECTION OF BULWARKS AND PROPOSED CAR PARK EXTENSION

# SOUTHERLY VIEW OF CENTRAL SECTION OF BULWARKS AND PROPOSED CAR PARK EXTENSION