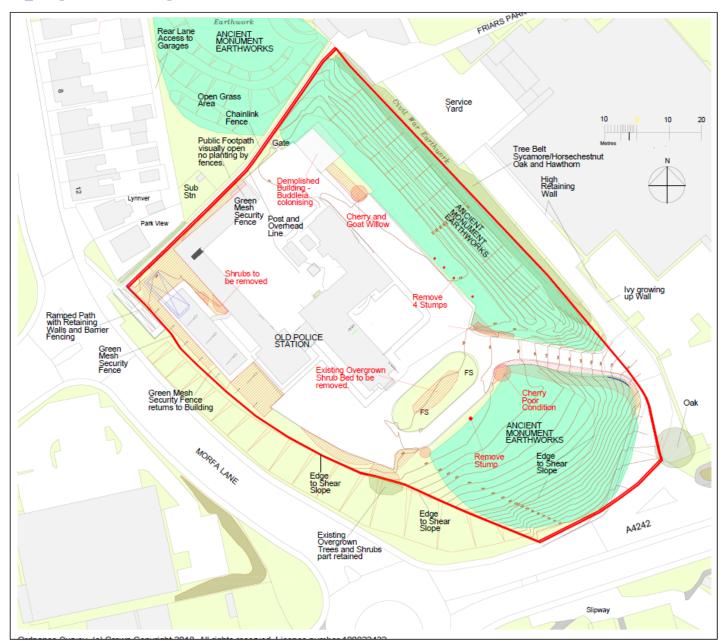

#### PROPOSED SITE PLAN AND EXTENT OF **SCHEDULED MONUMENT**

Ramp added

2018./82 Rev A 2018./82 Rev B 2 Feb 2019 Revised Layout

|                   | Corscadden Associates    |
|-------------------|--------------------------|
|                   | 77 Fairleigh Road        |
| Ponts             | canna, Cardiff. CF11 9JW |
|                   | Tel 02920 373053         |
|                   | Fax 0870 0518185         |
| email ca@         | corscadden.demon.co.uk   |
| Project           |                          |
| LIDL UK GmbH at   |                          |
| FRIARS PARK       |                          |
| CARMART           |                          |
| CARMARI           | HEN                      |
| Drawing Title     |                          |
| EXISTING FEATURES |                          |
| AND OVERLAY       |                          |
| AND OVE           | KLAT                     |
| Scale             | Date                     |
| 1:500 at A2       | 1 September 2018         |
|                   | Drawing No               |
| 173               | 2018./82 Rev B           |
|                   |                          |