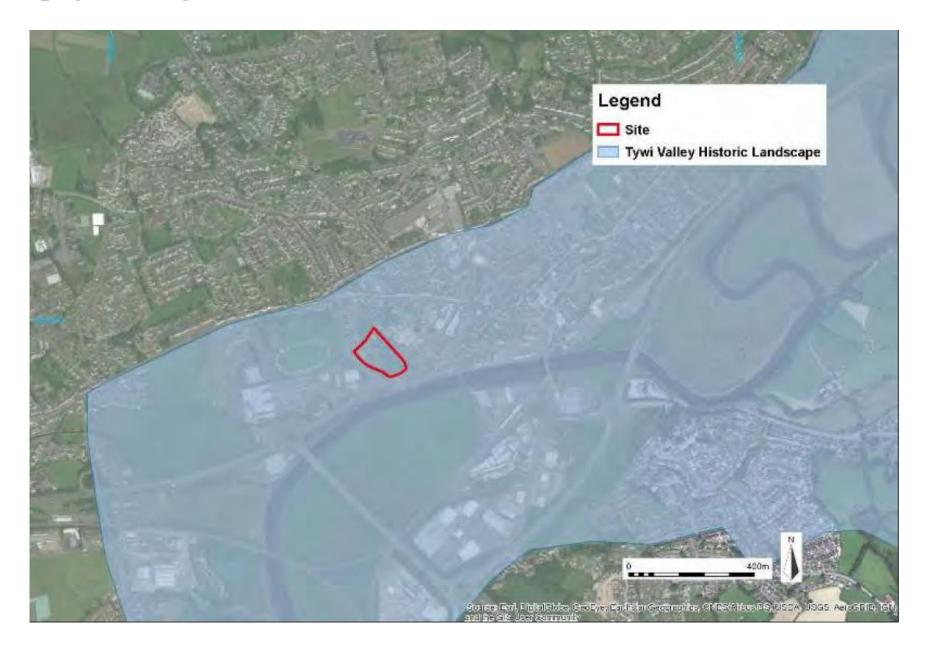

ect           |                          |
| LIDL UK GmbH at   |                          |
| FRIARS PARK       |                          |
| CARMART           |                          |
| CARMARI           | HEN                      |
| Drawing Title     |                          |
| EXISTING FEATURES |                          |
| AND OVERLAY       |                          |
| AND OVE           | KLAT                     |
| Scale             | Date                     |
| 1:500 at A2       | 1 September 2018         |
|                   | Drawing No               |
| 173               | 2018./82 Rev B           |
|                   |                          |

### EXTENT OF CONSERVATION AREAS WITHIN THE VICINITY OF THE SITE



#### **EXTENT OF TYWI VALLEY HISTORIC LANDSCAPE**



### LOCATION OF LISTED BUILDINGS WITHIN THE VICINITY OF THE SITE



#### **ORIGINAL SITE LAYOUT**



#### PROPOSED SITE LAYOUT



#### **PROPOSED ELEVATIONS**



#### PROPOSED FLOOR PLAN



#### PROPOSED ROOF PLAN



#### LANDSCAPING PLAN



# LOCATION OF ARCHAEOLOGICAL EVALUATION TRENCHES



### LOCATION OF ARCHAEOLOGICAL EVALUATION TRENCHES IN RELATION TO DEVELOPMENT LAYOUT



### **VIEW FROM THE SOUTH (A4242)**



### **VIEW FROM THE SOUTH EAST (A4242)**



#### **VIEW FROM THE SOUTH WEST (A4242)**



#### **ACCESS ONTO THE A4242**



#### **VIEW FROM WEST (ACCESS LEADING TO TESCO)**



#### **VIEW FROM CARMARTHEN PARK (TO THE WEST)**



### VIEW FROM CARMARTHEN PARK TOWARDS SITE AND ADJACENT PROPERTIES/DEVELOPMENTS



VIEW OF SITE FROM & PROPERTIES OF MORFA LANE FROM CARMARTHEN PARK