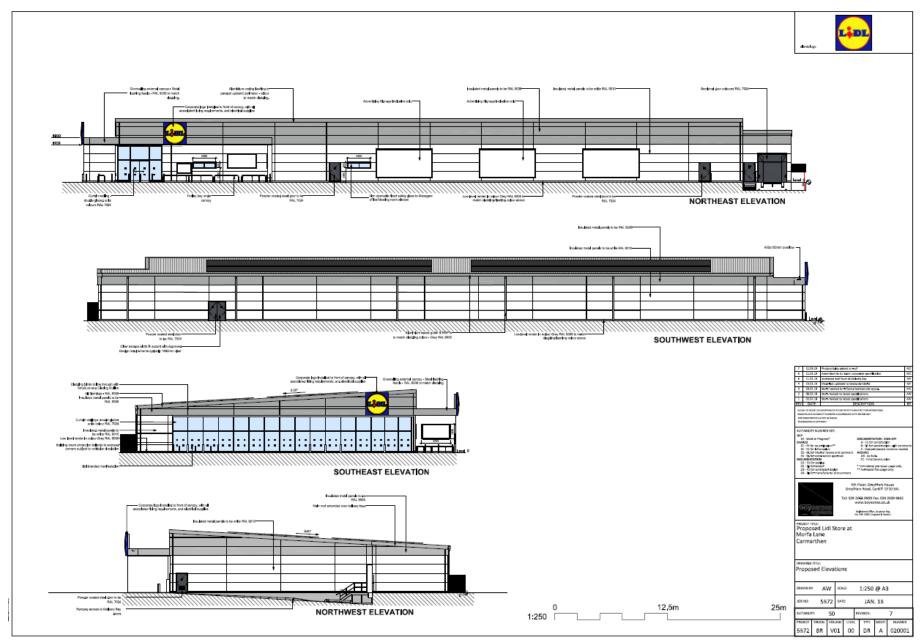

|
| CARMARI           | HEN                      |
| Drawing Title     |                          |
| EXISTING FEATURES |                          |
| AND OVERLAY       |                          |
| AND OVE           | KLAT                     |
| Scale             | Date                     |
| 1:500 at A2       | 1 September 2018         |
|                   | Drawing No               |
| 173               | 2018./82 Rev B           |
|                   |                          |

### EXTENT OF CONSERVATION AREAS WITHIN THE VICINITY OF THE SITE



#### **EXTENT OF TYWI VALLEY HISTORIC LANDSCAPE**



### LOCATION OF LISTED BUILDINGS WITHIN THE VICINITY OF THE SITE



#### **ORIGINAL SITE LAYOUT**



#### PROPOSED SITE LAYOUT



#### **PROPOSED ELEVATIONS**



#### PROPOSED FLOOR PLAN



#### PROPOSED ROOF PLAN



#### LANDSCAPING PLAN



# LOCATION OF ARCHAEOLOGICAL EVALUATION TRENCHES



### LOCATION OF ARCHAEOLOGICAL EVALUATION TRENCHES IN RELATION TO DEVELOPMENT LAYOUT



### **VIEW FROM THE SOUTH (A4242)**



### **VIEW FROM THE SOUTH EAST (A4242)**



#### **VIEW FROM THE SOUTH WEST (A4242)**



#### **ACCESS ONTO THE A4242**



#### **VIEW FROM WEST (ACCESS LEADING TO TESCO)**



#### **VIEW FROM CARMARTHEN PARK (TO THE WEST)**



### VIEW FROM CARMARTHEN PARK TOWARDS SITE AND ADJACENT PROPERTIES/DEVELOPMENTS



VIEW OF SITE FROM & PROPERTIES OF MORFA LANE FROM CARMARTHEN PARK (TO THE WEST)



#### **VIEW NORTH ALONG MORFA LANE**



#### **ACCESS ROAD INTO THE SITE**



#### **ACCESS ROAD LEADING DOWN TO THE A4242**



### NORTH WESTERL