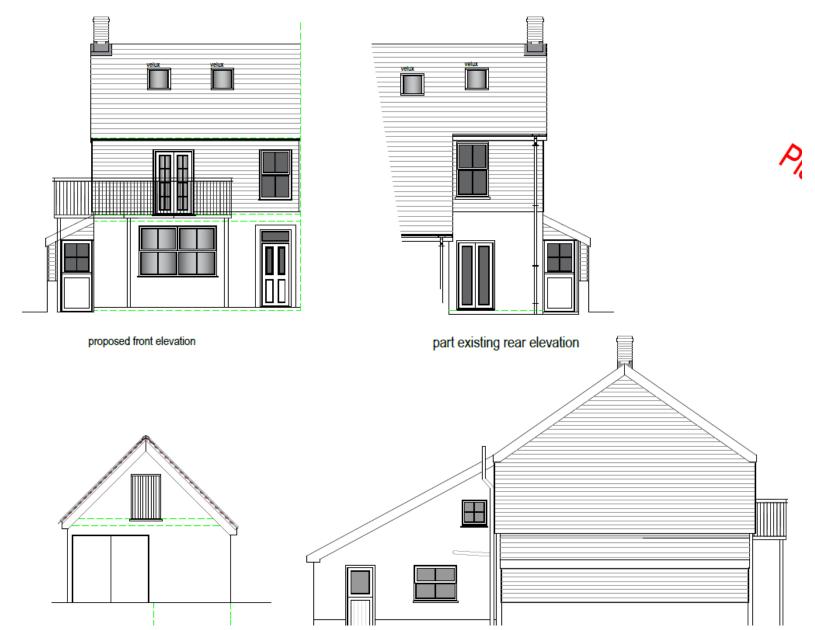

NORTHERY VIEW TOWARDS NORTHERLY BASTION OF BULWARKS TO THE NORTH OF THE SITE



### COMPUTER GENERATED IMAGE OF PROPOSAL FROM A4242 TO THE SOUTH WEST



### COMPUTER GENERATED IMAGE OF PROPOSAL FROM ACCESS ROAD TO TESCO





A Better Place... Environment

#### **SITE LOCATION**



#### **AERIAL PHOTOGRAPH**



#### **EXTENT OF CONSERVATION AREA**





#### **EXISTING ELEVATIONS**



#### **EXISTING GROUND FLOOR PLAN**



### **EXISTING ELEVATIONS AND FLOOR PLANS OF GARAGE**



#### **PROPOSED ELEVATIONS**



#### PROPOSED GROUND FLOOR PLAN





### **EXISTING AND PROPOSED FIRST FLOOR AND ATTIC PLANS**



### PROPOSED ELEVATIONS AND FLOOR PLANS OF GARAGE





### ORIGINAL GARAGE PLANS AND ELEVATIONS – PREVIOUSLY REFUSED



### ORIGINAL COFFEE SHOP PLANS AND ELEVATIONS – PREVIOUSLY REFUSED



#### **PROPOSED ELEVATIONS**



#### **VIEWS OF APPLICATION PROPERTY**











**VIEW ALONG THE LANE TO THE REAR OF THE PROPERTY** 



### VIEW TOWARDS THE APPLICATION PROPERTY ALONG 'THE GREEN'



### VIEW TOWARDS THE REAR OF THE GARAGE



### VIEW TOWARDS THE PROPERTY FROM THE PUBLIC FOOTPATH LEADING UP TO THE CASTLE



### VIEW TOWARDS THE PROPERTY FROM THE PUBLIC FOOTPATH LEADING UP TO THE CASTLE





### CEISIADAU YR ARGYMHELLIR EU BOD YN CAEL EU GWRTHOD

# APPLICATIONS RECOMMENDED FOR REFUSAL



A Better Place...Environment



A Better Place... Environment

#### **SITE LOCATION**



#### **AERIAL PHOTOGRAPH**



### **AERIAL PHOTOGRAPH**



### W/38718 PROPOSED PLANS AND ELEVATIONS



### W/38718 PROPOSED PLANS AND ELEVATIONS



### W/38718 PHOTOGRAPH OF SITE LOOKING SW



### W