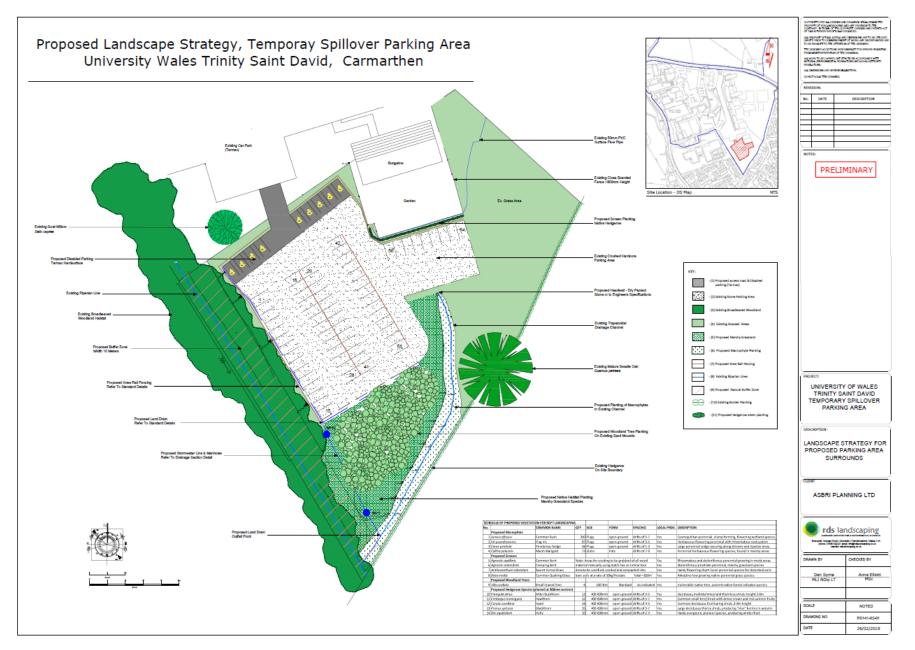

Y PWYLLGOR CYNLLUNIO PLANNING COMMITTEE

30 MAI 2019

30 MAY 2019

RHANBARTH Y GORLLEWIN AREA WEST





### CEISIADAU YR ARGYMHELLIR EU BOD YN CAEL EU CYMERADWYO

# APPLICATIONS RECOMMENDED FOR APPROVAL



A Better Place...Environment



A Better Place...Environment

### **SITE LOCATION**



### **AERIAL PHOTOGRAPH**







LOCATION PLAN 1: 1250

BLOCK PLAN 1: 500

**SITE LAYOUT** 



### LANDSCAPING LAYOUT



#### **PROPOSED LEVELS**



LS<sub>1</sub>



LS2



#### **DRAINAGE LAYOUT**



### VIEW SOUTH FROM EXISTING CAR PARK TOWARDS SITE



#### **VIEW SOUTH ACROSS SITE**



# VIEW TOWARDS SITE, EXISTING CRECHE & PROPERTIES OF ASHGROVE



### VIEW TOWARDS EASTERN PART OF SITE & REAR OF CRECHE



#### **VIEW TOWARDS EASTERN PART OF SITE**



#### **VIEW TOWARDS WESTERN BOUNDARY**



# VIEW FROM SITE TOWARDS EXISTING CAR PARK





A Better Place... Environment

### **SITE LOCATION**



#### **AERIAL PHOTOGRAPH**



#### **EXISTING SITE LAYOUT**



### EXISTING SITE PLAN AND EXTENT OF SCHEDULED MONUMENT







#### PROPOSED SITE PLAN AND EXTENT OF **SCHEDULED MONUMENT**





Ramp added

2018./82 Rev A 2018./82 Rev B 2 Feb 2019 Revised Layout

|                   | Corscadden Associates    |
|--