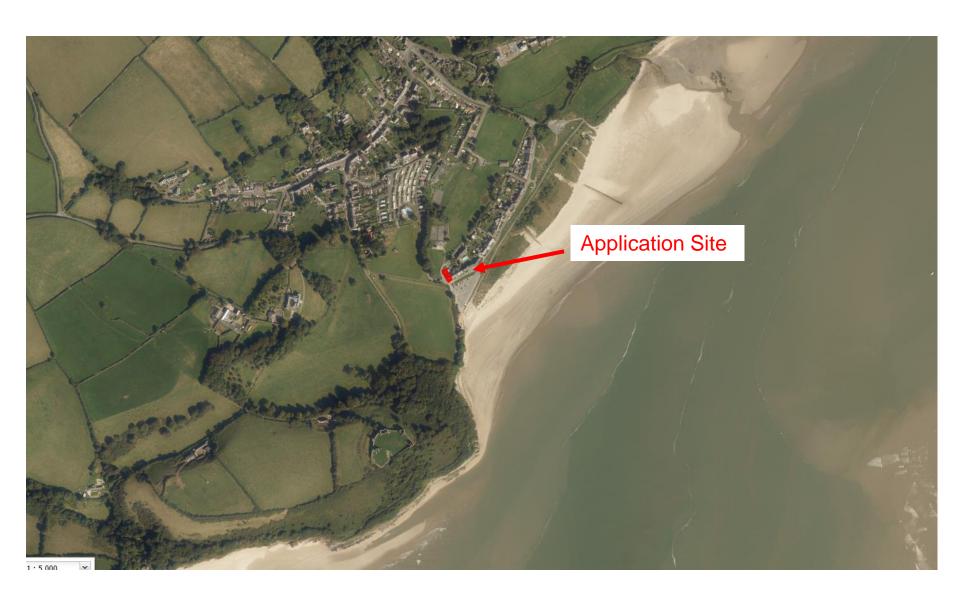

O THE SITE**



#### **ACCESS ROAD LEADING DOWN TO THE A4242**



### NORTH WESTERLY VIEW TOWARDS POLICE STATION



### SOUTH WESTERLY VIEW TOWARDS POLICE STATION



### NORTHERLY VIEW TOWARDS POLICE STATION



### NORTHERLY VIEW OF CENTRAL SECTION OF BULWARKS



# W/37401 NORTHERLY VIEW OF CENTRAL SECTION OF BULWARKS AND PROPOSED CAR PARK EXTENSION



# SOUTHERLY VIEW OF CENTRAL SECTION OF BULWARKS AND PROPOSED CAR PARK EXTENSION



### PUBLIC FOOTPATH TO THE NORTH OF THE SITE



### NORTHERY VIEW TOWARDS NORTHERLY BASTION OF BULWARKS TO THE NORTH OF THE SITE



### COMPUTER GENERATED IMAGE OF PROPOSAL FROM A4242 TO THE SOUTH WEST



### COMPUTER GENERATED IMAGE OF PROPOSAL FROM ACCESS ROAD TO TESCO





A Better Place... Environment

#### **SITE LOCATION**



#### **AERIAL PHOTOGRAPH**



#### **EXTENT OF CONSERVATION AREA**





#### **EXISTING ELEVATIONS**



#### **EXISTING GROUND FLOOR PLAN**



### **EXISTING ELEVATIONS AND FLOOR PLANS OF GARAGE**



#### **PROPOSED ELEVATIONS**



#### PROPOSED GROUND FLOOR PLAN





### **EXISTING AND PROPOSED FIRST FLOOR AND ATTIC PLANS**



### PROPOSED ELEVATIONS AND FLOOR PLANS OF GARAGE





### ORIGINAL GARAGE PLANS AND ELEVATIONS – PREVIOUSLY REFUSED



### ORIGINAL COFFEE SHOP PLANS AND ELEVATIONS – PREVIOUSLY REFUSED



#### **PROPOSED ELEVATIONS**



#### **VIEWS OF APPLICATION PROPERTY**











**VIEW ALONG THE LANE TO THE REAR OF THE PROPERTY** 



### VIEW TOWARDS THE APPLICATION PROPERTY ALONG 'THE GREEN'



### VIEW TOWARDS THE REAR OF THE GARAGE



### VIEW TOWARDS THE PROPERTY FROM THE PUBLIC FOOTPATH LEADING U