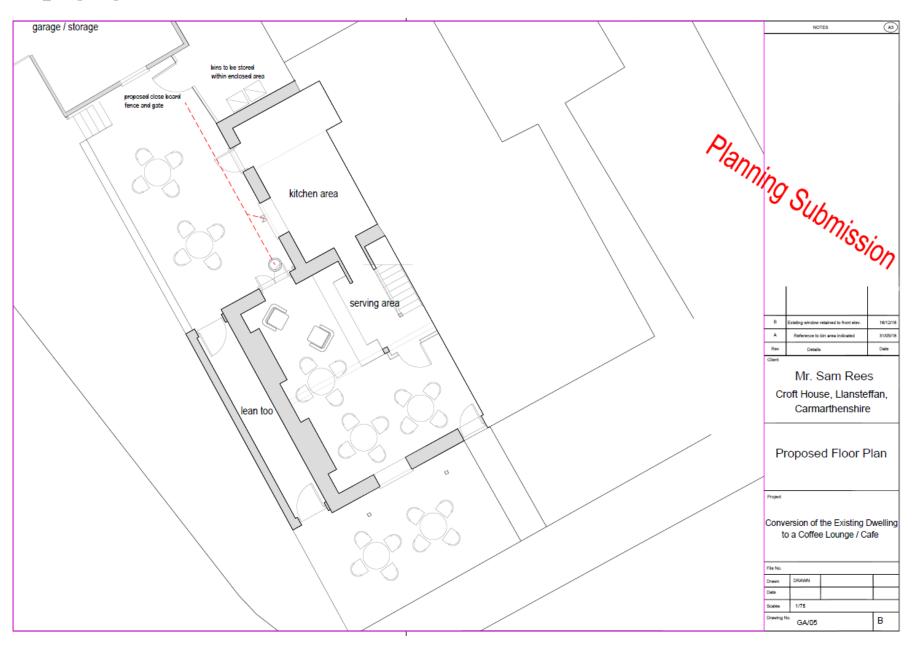

RAL SECTION OF BULWARKS



# W/37401 NORTHERLY VIEW OF CENTRAL SECTION OF BULWARKS AND PROPOSED CAR PARK EXTENSION



# SOUTHERLY VIEW OF CENTRAL SECTION OF BULWARKS AND PROPOSED CAR PARK EXTENSION



### PUBLIC FOOTPATH TO THE NORTH OF THE SITE



### NORTHERY VIEW TOWARDS NORTHERLY BASTION OF BULWARKS TO THE NORTH OF THE SITE



### COMPUTER GENERATED IMAGE OF PROPOSAL FROM A4242 TO THE SOUTH WEST



### COMPUTER GENERATED IMAGE OF PROPOSAL FROM ACCESS ROAD TO TESCO





A Better Place... Environment

#### **SITE LOCATION**



#### **AERIAL PHOTOGRAPH**



#### **EXTENT OF CONSERVATION AREA**





#### **EXISTING ELEVATIONS**



#### **EXISTING GROUND FLOOR PLAN**



### **EXISTING ELEVATIONS AND FLOOR PLANS OF GARAGE**



#### **PROPOSED ELEVATIONS**



#### PROPOSED GROUND FLOOR PLAN





### **EXISTING AND PROPOSED FIRST FLOOR AND ATTIC PLANS**



### PROPOSED ELEVATIONS AND FLOOR PLANS OF GARAGE





### ORIGINAL GARAGE PLANS AND ELEVATIONS – PREVIOUSLY REFUSED



### ORIGINAL COFFEE SHOP PLANS AND ELEVATIONS – PREVIOUSLY REFUSED



#### **PROPOSED ELEVATIONS**



#### **VIEWS OF APPLICATION PROPERTY**











**VIEW ALONG THE LANE TO THE REAR OF THE PROPERTY** 



### VIEW TOWARDS THE APPLICATION PROPERTY ALONG 'THE GREEN'



### VIEW TOWARDS THE REAR OF THE GARAGE



### VIEW TOWARDS THE PROPERTY FROM THE PUBLIC FOOTPATH LEADING UP TO THE CASTLE



### VIEW TOWARDS THE PROPERTY FROM THE PUBLIC FOOTPATH LEADING UP TO THE CASTLE





### CEISIADAU YR ARGYMHELLIR EU BOD YN CAEL EU GWRTHOD

# APPLICATIONS RECOMMENDED FOR REFUSAL



A Better Place...Environment



A B