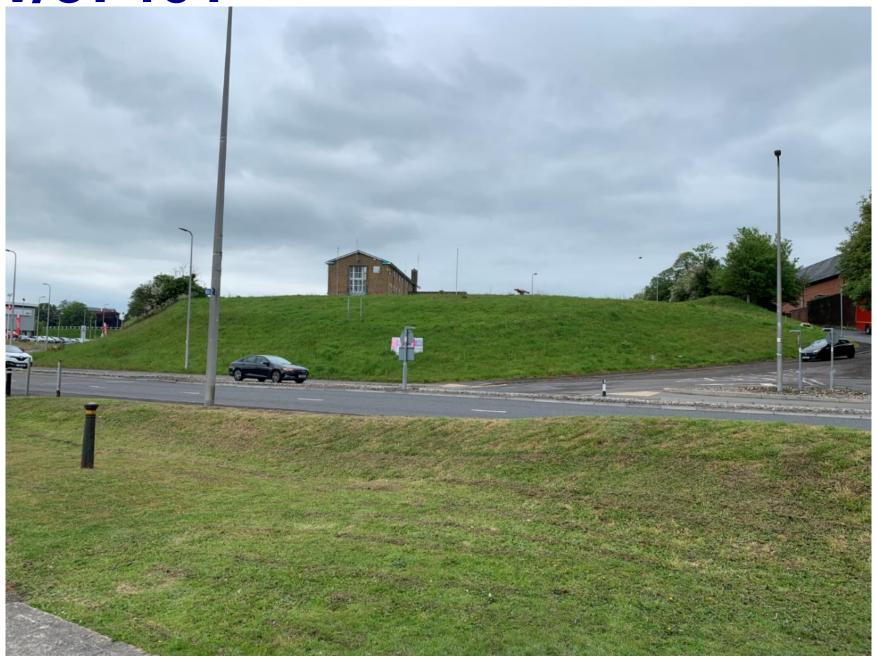

|
| Scale             | Date                     |
| 1:500 at A2       | 1 September 2018         |
|                   | Drawing No               |
| 173               | 2018./82 Rev B           |
|                   |                          |

### EXTENT OF CONSERVATION AREAS WITHIN THE VICINITY OF THE SITE



#### **EXTENT OF TYWI VALLEY HISTORIC LANDSCAPE**



### LOCATION OF LISTED BUILDINGS WITHIN THE VICINITY OF THE SITE



#### **ORIGINAL SITE LAYOUT**



#### PROPOSED SITE LAYOUT



#### **PROPOSED ELEVATIONS**



#### PROPOSED FLOOR PLAN



#### PROPOSED ROOF PLAN



#### LANDSCAPING PLAN



# LOCATION OF ARCHAEOLOGICAL EVALUATION TRENCHES



### LOCATION OF ARCHAEOLOGICAL EVALUATION TRENCHES IN RELATION TO DEVELOPMENT LAYOUT



### **VIEW FROM THE SOUTH (A4242)**



### **VIEW FROM THE SOUTH EAST (A4242)**



#### **VIEW FROM THE SOUTH WEST (A4242)**



#### **ACCESS ONTO THE A4242**



#### **VIEW FROM WEST (ACCESS LEADING TO TESCO)**



#### **VIEW FROM CARMARTHEN PARK (TO THE WEST)**



### VIEW FROM CARMARTHEN PARK TOWARDS SITE AND ADJACENT PROPERTIES/DEVELOPMENTS



VIEW OF SITE FROM & PROPERTIES OF MORFA LANE FROM CARMARTHEN PARK (TO THE WEST)



#### **VIEW NORTH ALONG MORFA LANE**



#### **ACCESS ROAD INTO THE SITE**



#### **ACCESS ROAD LEADING DOWN TO THE A4242**



### NORTH WESTERLY VIEW TOWARDS POLICE STATION



### SOUTH WESTERLY VIEW TOWARDS POLICE STATION



### NORTHERLY VIEW TOWARDS POLICE STATION



### NORTHERLY VIEW OF CENTRAL SECTION OF BULWARKS



# W/37401 NORTHERLY VIEW OF CENTRAL SECTION OF BULWARKS AND PROPOSED CAR PARK