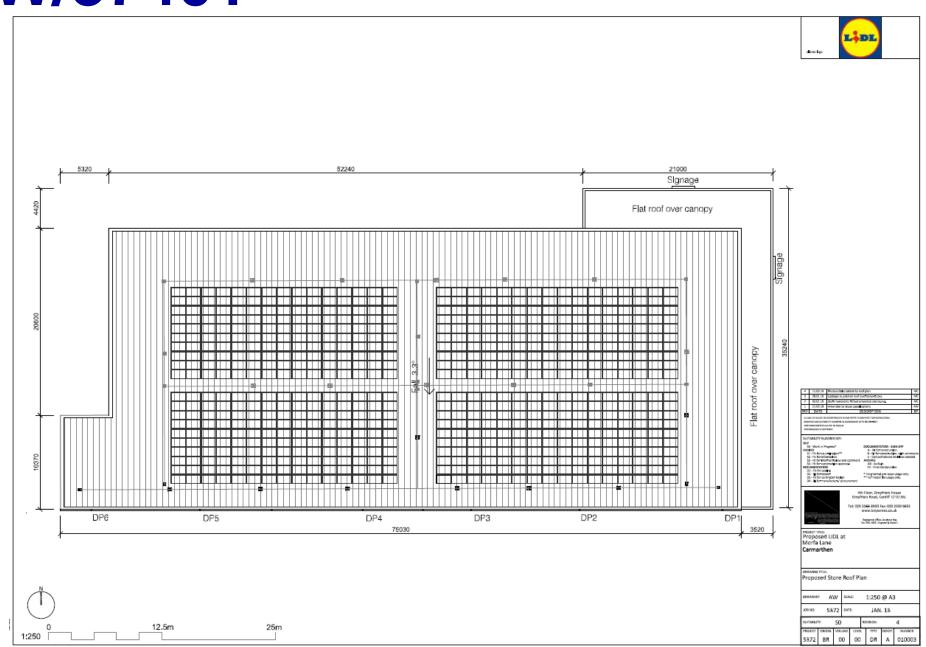

|
| Drawing Title     |                          |
| EXISTING FEATURES |                          |
| AND OVERLAY       |                          |
| AND OVE           | KLAT                     |
| Scale             | Date                     |
| 1:500 at A2       | 1 September 2018         |
|                   | Drawing No               |
| 173               | 2018./82 Rev B           |
|                   |                          |

### EXTENT OF CONSERVATION AREAS WITHIN THE VICINITY OF THE SITE



#### **EXTENT OF TYWI VALLEY HISTORIC LANDSCAPE**



### LOCATION OF LISTED BUILDINGS WITHIN THE VICINITY OF THE SITE



#### **ORIGINAL SITE LAYOUT**



#### PROPOSED SITE LAYOUT



#### **PROPOSED ELEVATIONS**



#### PROPOSED FLOOR PLAN



#### PROPOSED ROOF PLAN



#### LANDSCAPING PLAN



# LOCATION OF ARCHAEOLOGICAL EVALUATION TRENCHES



### LOCATION OF ARCHAEOLOGICAL EVALUATION TRENCHES IN RELATION TO DEVELOPMENT LAYOUT



### **VIEW FROM THE SOUTH (A4242)**



### **VIEW FROM THE SOUTH EAST (A4242)**



#### **VIEW FROM THE SOUTH WEST (A4242)**



#### **ACCESS ONTO THE A4242**



#### **VIEW FROM WEST (ACCESS LEADING TO TESCO)**



#### **VIEW FROM CARMARTHEN PARK (TO THE WEST)**



### VIEW FROM CARMARTHEN PARK TOWARDS SITE AND ADJACENT PROPERTIES/DEVELOPMENTS



VIEW OF SITE FROM & PROPERTIES OF MORFA LANE FROM CARMARTHEN PARK (TO THE WEST)



#### **VIEW NORTH ALONG MORFA LANE**



#### **ACCESS ROAD INTO THE SITE**



#### **ACCESS ROAD LEADING DOWN TO THE A4242**



### NORTH WESTERLY VIEW TOWARDS POLICE STATION



### SOUTH WESTERLY VIE