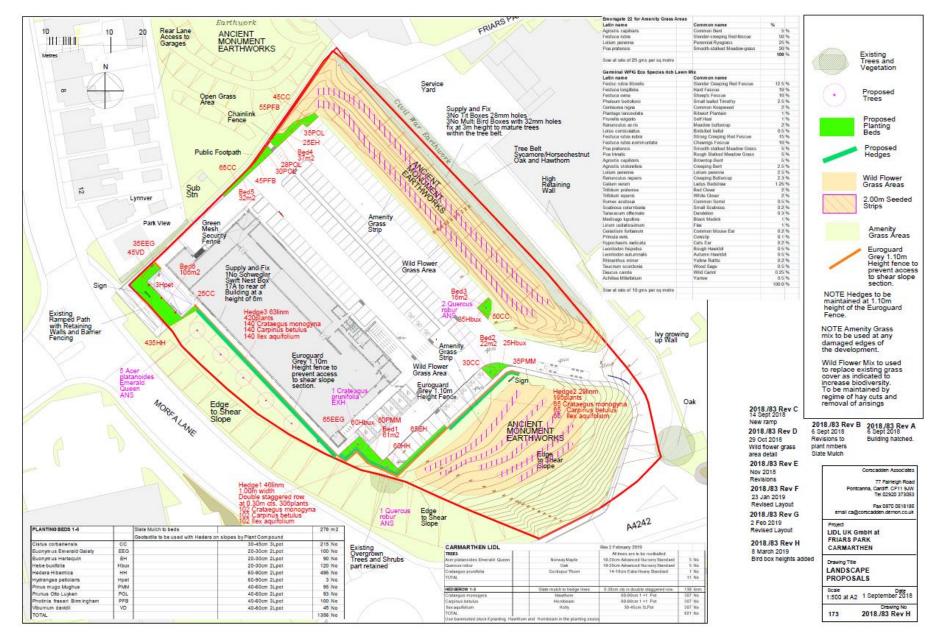

rawing Title     |                          |
| EXISTING FEATURES |                          |
| AND OVERLAY       |                          |
| AND OVE           | KLAT                     |
| Scale             | Date                     |
| 1:500 at A2       | 1 September 2018         |
|                   | Drawing No               |
| 173               | 2018./82 Rev B           |
|                   |                          |

### EXTENT OF CONSERVATION AREAS WITHIN THE VICINITY OF THE SITE



#### **EXTENT OF TYWI VALLEY HISTORIC LANDSCAPE**



### LOCATION OF LISTED BUILDINGS WITHIN THE VICINITY OF THE SITE



#### **ORIGINAL SITE LAYOUT**



#### PROPOSED SITE LAYOUT



#### **PROPOSED ELEVATIONS**



#### PROPOSED FLOOR PLAN



#### PROPOSED ROOF PLAN



#### LANDSCAPING PLAN



# LOCATION OF ARCHAEOLOGICAL EVALUATION TRENCHES



### LOCATION OF ARCHAEOLOGICAL EVALUATION TRENCHES IN RELATION TO DEVELOPMENT LAYOUT



### **VIEW FROM THE SOUTH (A4242)**



### **VIEW FROM THE SOUTH EAST (A4242)**



#### **VIEW FROM THE SOUTH WEST (A4242)**



#### **ACCESS ONTO THE A4242**



#### **VIEW FROM WEST (ACCESS LEADING TO TESCO)**



#### **VIEW FROM CARMARTHEN PARK (TO THE WEST)**



### VIEW FROM CARMARTHEN PARK TOWARDS SITE AND ADJACENT PROPERTIES/DEVELOPMENTS



VIEW OF SITE FROM & PROPERTIES OF MORFA LANE FROM CARMARTHEN PARK (TO THE WEST)



#### **VIEW NORTH ALONG MORFA LANE**



#### **ACCESS ROAD INTO THE SITE**



#### **ACCESS ROAD LEADING DOWN TO THE A4242**



### NORTH WESTERLY VIEW TOWARDS POLICE STATION



### SOUTH WESTERLY VIEW TOWARDS POLICE STATION