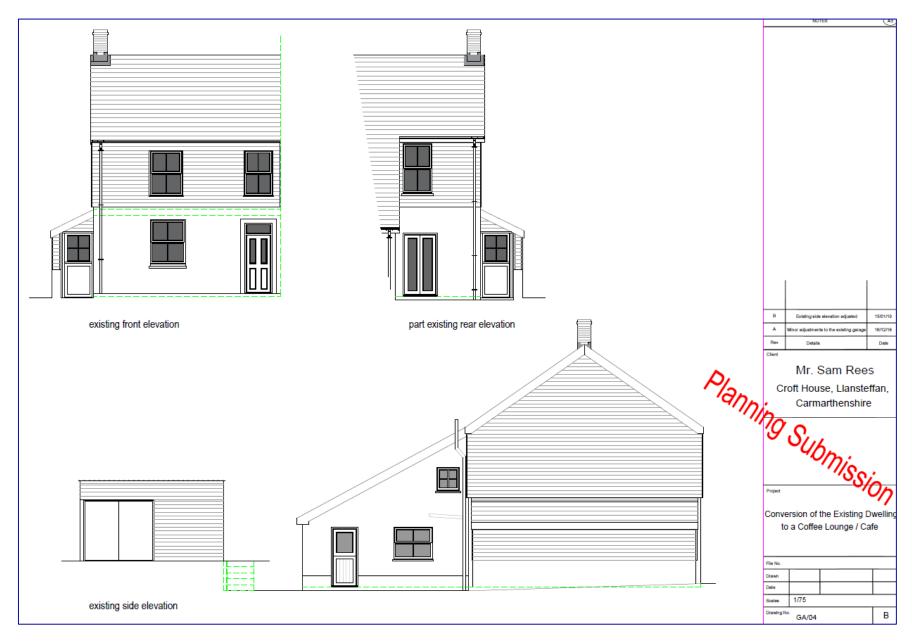

H WESTERLY VIEW TOWARDS POLICE STATION



### SOUTH WESTERLY VIEW TOWARDS POLICE STATION



### NORTHERLY VIEW TOWARDS POLICE STATION



### NORTHERLY VIEW OF CENTRAL SECTION OF BULWARKS



# W/37401 NORTHERLY VIEW OF CENTRAL SECTION OF BULWARKS AND PROPOSED CAR PARK EXTENSION



# SOUTHERLY VIEW OF CENTRAL SECTION OF BULWARKS AND PROPOSED CAR PARK EXTENSION



### PUBLIC FOOTPATH TO THE NORTH OF THE SITE



### NORTHERY VIEW TOWARDS NORTHERLY BASTION OF BULWARKS TO THE NORTH OF THE SITE



### COMPUTER GENERATED IMAGE OF PROPOSAL FROM A4242 TO THE SOUTH WEST



### COMPUTER GENERATED IMAGE OF PROPOSAL FROM ACCESS ROAD TO TESCO





A Better Place... Environment

#### **SITE LOCATION**



#### **AERIAL PHOTOGRAPH**



#### **EXTENT OF CONSERVATION AREA**





#### **EXISTING ELEVATIONS**



#### **EXISTING GROUND FLOOR PLAN**



### **EXISTING ELEVATIONS AND FLOOR PLANS OF GARAGE**



#### **PROPOSED ELEVATIONS**



#### PROPOSED GROUND FLOOR PLAN





### **EXISTING AND PROPOSED FIRST FLOOR AND ATTIC PLANS**



### PROPOSED ELEVATIONS AND FLOOR PLANS OF GARAGE





### ORIGINAL GARAGE PLANS AND ELEVATIONS – PREVIOUSLY REFUSED



### ORIGINAL COFFEE SHOP PLANS AND ELEVATIONS – PREVIOUSLY REFUSED



#### **PROPOSED ELEVATIONS**



#### **VIEWS OF APPLICATION PROPERTY**











**VIEW ALONG THE LANE TO THE REAR OF THE PROPERTY** 



### VIEW TOWARDS THE APPLICATION PROPERTY ALONG 'THE GREEN'



### VIEW TOWARDS THE REAR OF THE GARAGE



### VIEW TOWARDS THE PROPERTY FROM THE PUBLIC FOOTPATH LEADING UP TO THE CASTLE



### VIEW TOWARDS THE PROPERTY FROM THE PUBLIC FOOTPATH