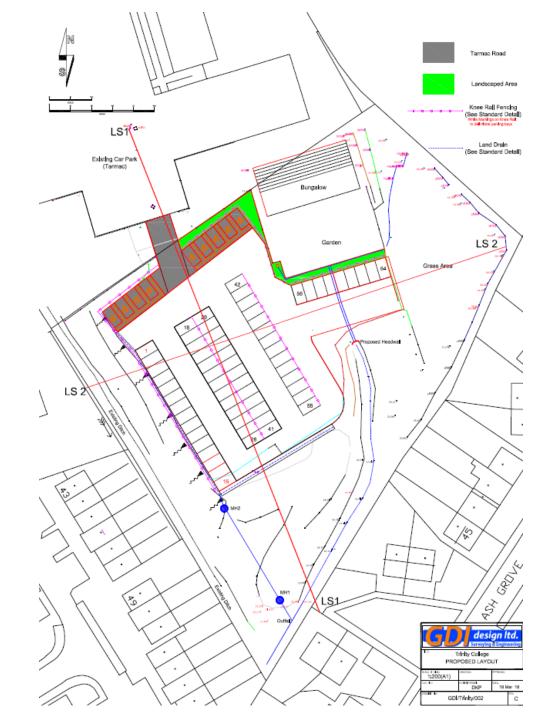

Y PWYLLGOR CYNLLUNIO PLANNING COMMITTEE

30 MAI 2019

30 MAY 2019

RHANBARTH Y GORLLEWIN AREA WEST





### CEISIADAU YR ARGYMHELLIR EU BOD YN CAEL EU CYMERADWYO

# APPLICATIONS RECOMMENDED FOR APPROVAL



A Better Place...Environment



A Better Place...Environment

### **SITE LOCATION**



### **AERIAL PHOTOGRAPH**







LOCATION PLAN 1: 1250

BLOCK PLAN 1: 500

**SITE LAYOUT** 



### LANDSCAPING LAYOUT



#### **PROPOSED LEVELS**



LS<sub>1</sub>



LS2



#### **DRAINAGE LAYOUT**



### VIEW SOUTH FROM EXISTING CAR PARK TOWARDS SITE



#### **VIEW SOUTH ACROSS SITE**



# VIEW TOWARDS SITE, EXISTING CRECHE & PROPERTIES OF ASHGROVE



### VIEW TOWARDS EASTERN PART OF SITE & REAR OF CRECHE



#### **VIEW TOWARDS EASTERN PART OF SITE**



#### **VIEW TOWARDS WESTERN BOUNDARY**



# VIEW FROM SITE TOWARDS EXISTING CAR PARK





A Better Place... Environment

### **SITE LOCATION**



#### **AERIAL PHOTOGRAPH**



#### **EXISTING SITE LAYOUT**



### EXISTING SITE PLAN AND EXTENT OF SCHEDULED MONUMENT







#### PROPOSED SITE PLAN AND EXTENT OF **SCHEDULED MONUMENT**





Ramp added

2018./82 Rev A 2018./82 Rev B 2 Feb 2019 Revised Layout

|                   | Cors