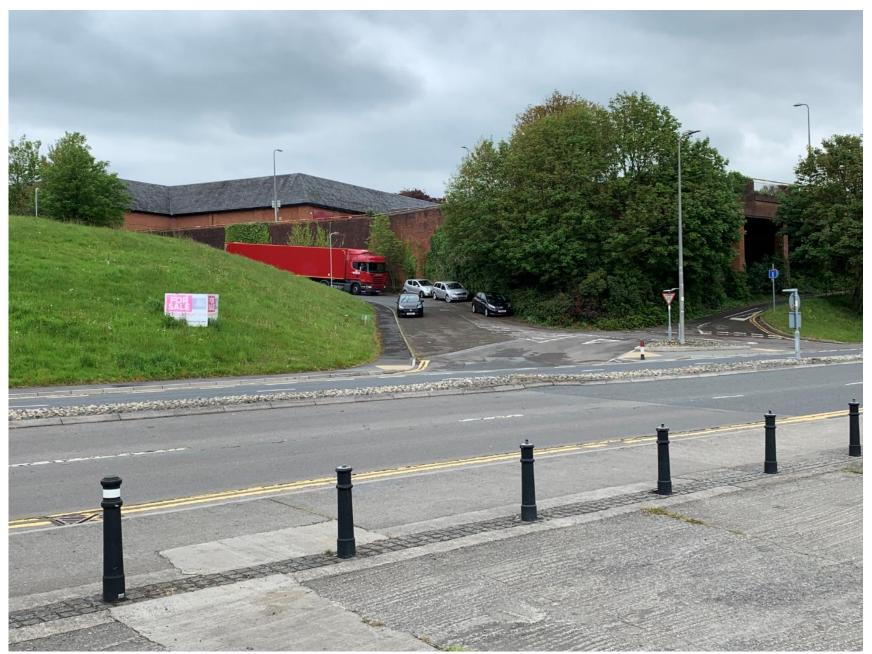

### NORTH WESTERLY VIEW TOWARDS POLICE STATION

### SOUTH WESTERLY VIEW TOWARDS POLICE STATION

### NORTHERLY VIEW TOWARDS POLICE STATION