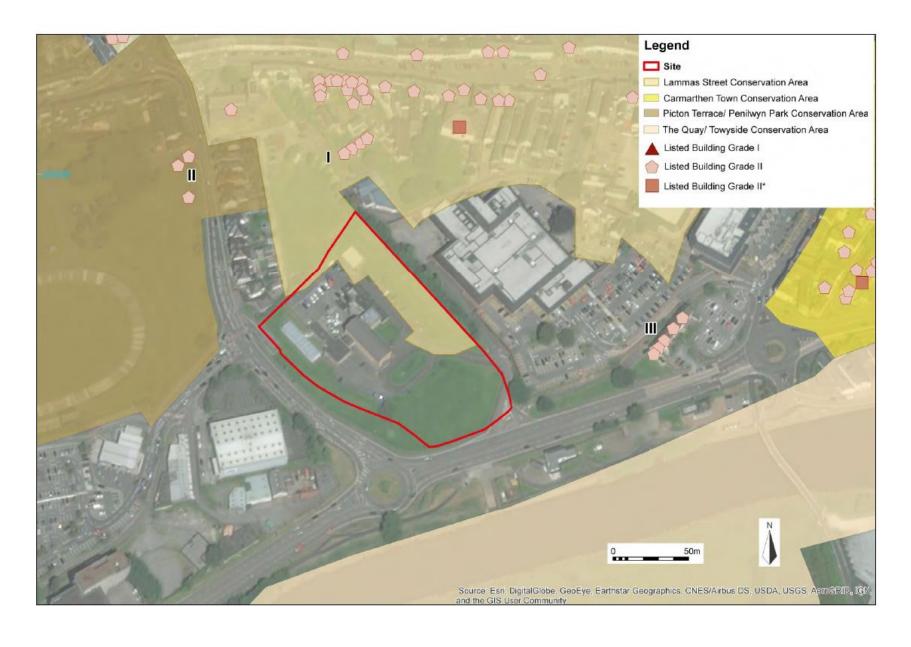

### EXTENT OF CONSERVATION AREAS WITHIN THE VICINITY OF THE SITE

### LOCATION OF LISTED BUILDINGS WITHIN THE VICINITY OF THE SITE