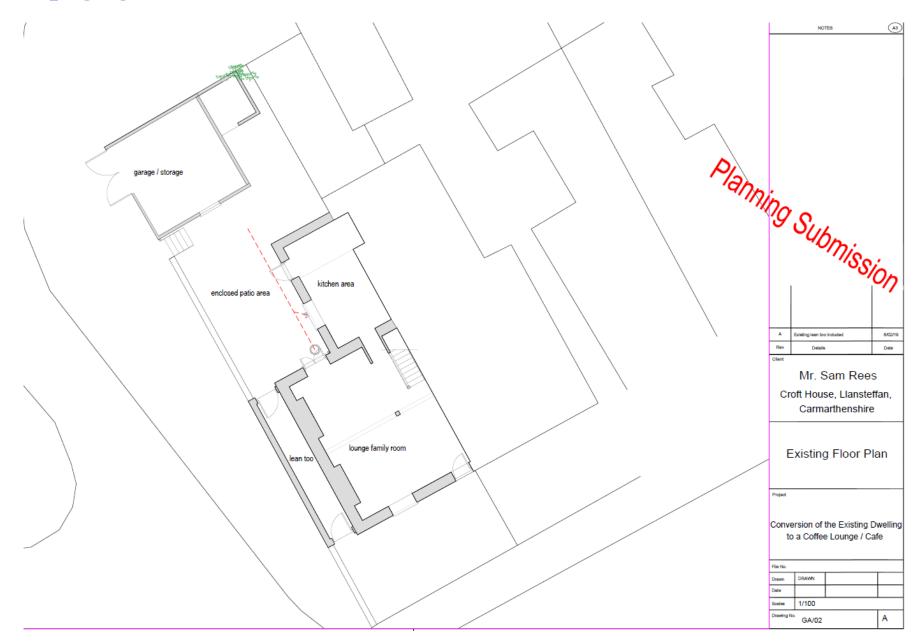

### SOUTH WESTERLY VIEW TOWARDS POLICE STATION



### NORTHERLY VIEW TOWARDS POLICE STATION



### NORTHERLY VIEW OF CENTRAL SECTION OF BULWARKS



# W/37401 NORTHERLY VIEW OF CENTRAL SECTION OF BULWARKS AND PROPOSED CAR PARK EXTENSION



# SOUTHERLY VIEW OF CENTRAL SECTION OF BULWARKS AND PROPOSED CAR PARK EXTENSION



### PUBLIC FOOTPATH TO THE NORTH OF THE SITE



### NORTHERY VIEW TOWARDS NORTHERLY BASTION OF BULWARKS TO THE NORTH OF THE SITE



### COMPUTER GENERATED IMAGE OF PROPOSAL FROM A4242 TO THE SOUTH WEST



### COMPUTER GENERATED IMAGE OF PROPOSAL FROM ACCESS ROAD TO TESCO





A Better Place... Environment

#### **SITE LOCATION**



#### **AERIAL PHOTOGRAPH**



#### **EXTENT OF CONSERVATION AREA**





#### **EXISTING ELEVATIONS**



#### **EXISTING GROUND FLOOR PLAN**



### **EXISTING ELEVATIONS AND FLOOR PLANS OF GARAGE**



#### **PROPOSED ELEVATIONS**



#### PROPOSED GROUND FLOOR PLAN





### **EXISTING AND PROPOSED FIRST FLOOR AND ATTIC PLANS**



### PROPOSED ELEVATIONS AND FLOOR PLANS OF GARAGE





### ORIGINAL GARAGE PLANS AND ELEVATIONS – PREVIOUSLY REFUSED



### ORIGINAL COFFEE SHOP PLANS AND ELEVATIONS – PREVIOUSLY REFUSED



#### **PROPOSED ELEVATIONS**



#### **VIEWS OF APPLICATION PROPERTY**











**VIEW ALONG THE LANE TO THE REAR OF THE PROPERTY** 



### VIEW TOWARDS THE APPLICATION PROPERTY ALONG 'THE GREEN'



### VIEW TOWARDS THE REAR OF THE GARAGE



### VIEW TOWARDS THE PROPERTY FROM THE PUBLIC FOOTPATH LEADING UP TO THE CASTLE



### VIEW TOWARDS THE PROPERTY FROM THE PUBLIC FOOTPATH LEADING UP TO THE CASTLE





### CEISI