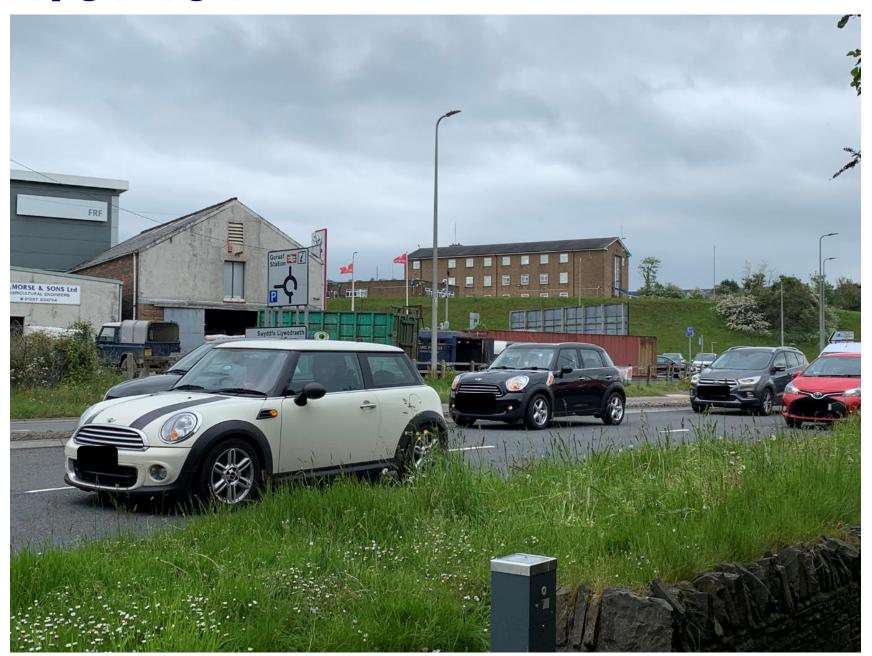

ptember 2018         |
|                   | Drawing No               |
| 173               | 2018./82 Rev B           |
|                   |                          |

### EXTENT OF CONSERVATION AREAS WITHIN THE VICINITY OF THE SITE



#### **EXTENT OF TYWI VALLEY HISTORIC LANDSCAPE**



### LOCATION OF LISTED BUILDINGS WITHIN THE VICINITY OF THE SITE



#### **ORIGINAL SITE LAYOUT**



#### PROPOSED SITE LAYOUT



#### **PROPOSED ELEVATIONS**



#### PROPOSED FLOOR PLAN



#### PROPOSED ROOF PLAN



#### LANDSCAPING PLAN



# LOCATION OF ARCHAEOLOGICAL EVALUATION TRENCHES



### LOCATION OF ARCHAEOLOGICAL EVALUATION TRENCHES IN RELATION TO DEVELOPMENT LAYOUT



### **VIEW FROM THE SOUTH (A4242)**



### **VIEW FROM THE SOUTH EAST (A4242)**



#### **VIEW FROM THE SOUTH WEST (A4242)**



#### **ACCESS ONTO THE A4242**



#### **VIEW FROM WEST (ACCESS LEADING TO TESCO)**



#### **VIEW FROM CARMARTHEN PARK (TO THE WEST)**



### VIEW FROM CARMARTHEN PARK TOWARDS SITE AND ADJACENT PROPERTIES/DEVELOPMENTS



VIEW OF SITE FROM & PROPERTIES OF MORFA LANE FROM CARMARTHEN PARK (TO THE WEST)



#### **VIEW NORTH ALONG MORFA LANE**



#### **ACCESS ROAD INTO THE SITE**



#### **ACCESS ROAD LEADING DOWN TO THE A4242**



### NORTH WESTERLY VIEW TOWARDS POLICE STATION



### SOUTH WESTERLY VIEW TOWARDS POLICE STATION



### NORTHERLY VIEW TOWARDS POLICE STATION



### NORTHERLY VIEW OF CENTRAL SECTION OF BULWARKS



# W/37401 NORTHERLY VIEW OF CENTRAL SECTION OF BULWARKS AND PROPOSED CAR PARK EXTENSION



# SOUTHERLY VIEW OF CENTRAL SECTION OF BULWARKS AND PROPOSED CAR PARK EXTENS