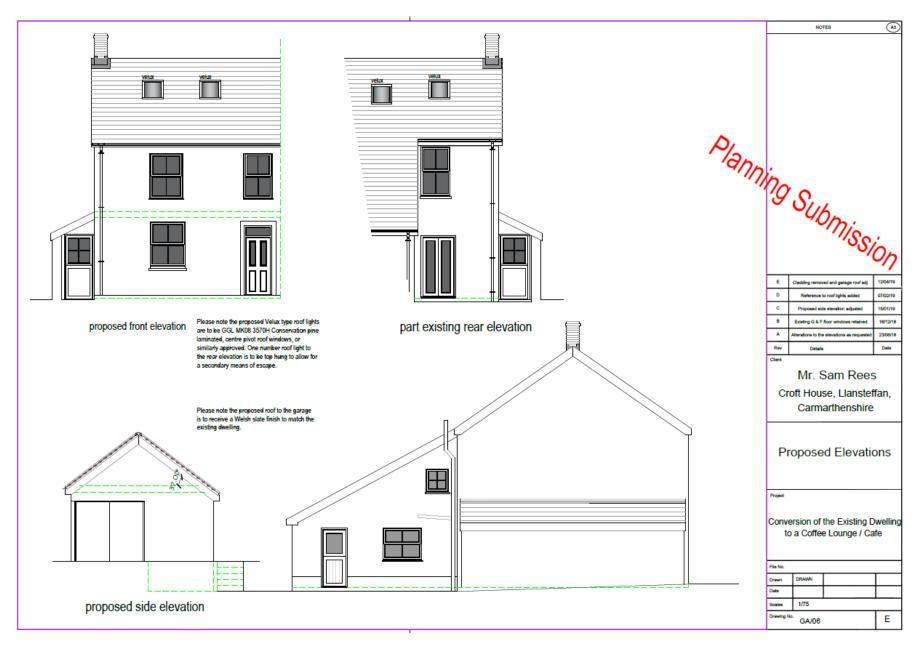

BASTION OF BULWARKS TO THE NORTH OF THE SITE



### COMPUTER GENERATED IMAGE OF PROPOSAL FROM A4242 TO THE SOUTH WEST



### COMPUTER GENERATED IMAGE OF PROPOSAL FROM ACCESS ROAD TO TESCO





A Better Place... Environment

#### **SITE LOCATION**



#### **AERIAL PHOTOGRAPH**



#### **EXTENT OF CONSERVATION AREA**





#### **EXISTING ELEVATIONS**



#### **EXISTING GROUND FLOOR PLAN**



### **EXISTING ELEVATIONS AND FLOOR PLANS OF GARAGE**



#### **PROPOSED ELEVATIONS**



#### PROPOSED GROUND FLOOR PLAN





### **EXISTING AND PROPOSED FIRST FLOOR AND ATTIC PLANS**



### PROPOSED ELEVATIONS AND FLOOR PLANS OF GARAGE





### ORIGINAL GARAGE PLANS AND ELEVATIONS – PREVIOUSLY REFUSED



### ORIGINAL COFFEE SHOP PLANS AND ELEVATIONS – PREVIOUSLY REFUSED



#### **PROPOSED ELEVATIONS**



#### **VIEWS OF APPLICATION PROPERTY**











**VIEW ALONG THE LANE TO THE REAR OF THE PROPERTY** 



### VIEW TOWARDS THE APPLICATION PROPERTY ALONG 'THE GREEN'



### VIEW TOWARDS THE REAR OF THE GARAGE



### VIEW TOWARDS THE PROPERTY FROM THE PUBLIC FOOTPATH LEADING UP TO THE CASTLE



### VIEW TOWARDS THE PROPERTY FROM THE PUBLIC FOOTPATH LEADING UP TO THE CASTLE





### CEISIADAU YR ARGYMHELLIR EU BOD YN CAEL EU GWRTHOD

# APPLICATIONS RECOMMENDED FOR REFUSAL



A Better Place...Environment



A Better Place... Environment

#### **SITE LOCATION**



#### **AERIAL PHOTOGRAPH**



### **AERIAL PHOTOGRAPH**



### W/38718 PROPOSED PLANS AND ELEVATIONS



### W/38718 PROPOSED PLANS AND ELEVATIONS



### W/38718 PHOTOGRAPH OF SITE LOOKING SW



### W/38718 PHOTOGRAPH OF SITE LOOKIN